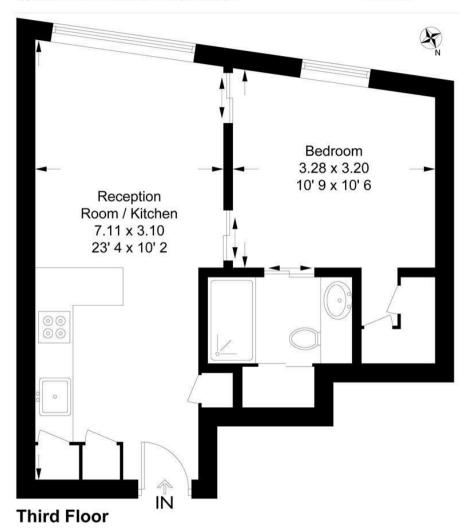

#### Riverwalk

Approximate Gross Internal Area = 402 sq ft / 37.4 sq m

GARTONJONES

This plan is not to scale and must be used as layout guidance only. All measurements and areas are approximate and should not be relied upon to provide accurate information. This plan must not be relied upon when making property valuations, design considerations or any other such relevant decisions. We accept no responsibility or liability (whether in contract, tort or otherwise) in relation to any loss whatsoever arising from or in connection with any use of this plan or the adequacy, accuracy or completeness of it or any information within it.