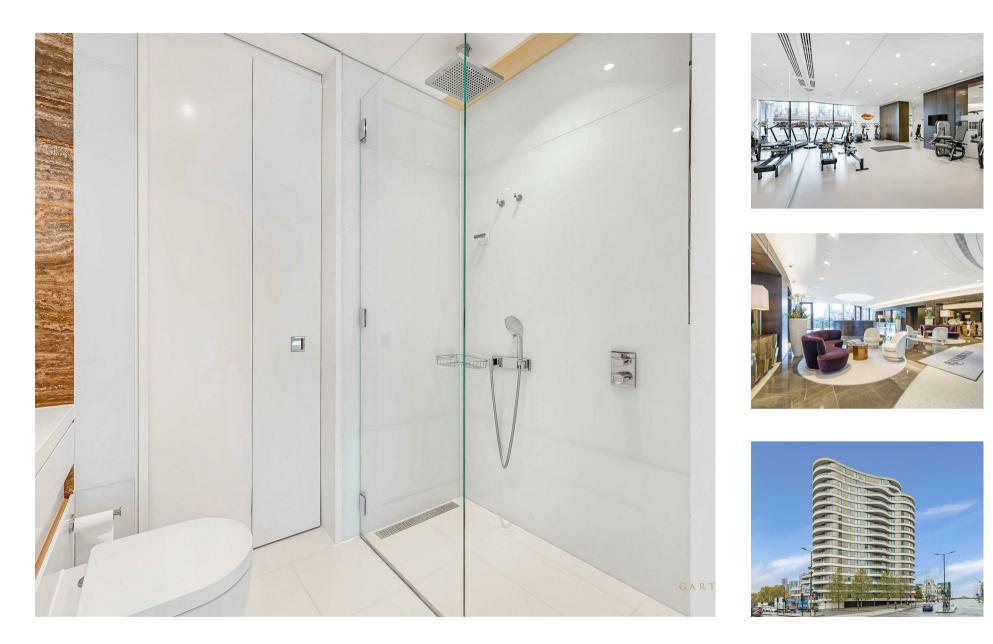

### £750 Per Week

We are pleased to offer to let this well presented 1 bedroom apartment located on the 3rd floor (with lift) of Riverwalk, a stunning new development situated on the banks of the River Thames by Vauxhall Bridge in Westminster. This bright and spacious apartment further comprises of a bright reception room, there is an open plan smart Kitchen with Miele integrated appliances, double bedroom with fitted wardrobes and contemporary bathroom. Additionally there is comfort cooling and a fully integrated Crestron home automation and entertainment system. Residents of Riverwalk enjoy exclusive private facilities including a fitness suite overlooking the Thames and a 24 hour concierge. The development is well located for access to the renowned local landmarks which include the Houses of Parliament, Westminster Abbey and the Tate Britain Gallery. The local transport links of Pimlico and Victoria Station is nearby providing mainline UK services including the Gatwick Express as well as the underground services of Victoria and Pimlico. Garton Jones' Westminster office is located close by so are readily available for viewings

- $\cdot \,$  Stunning One Bedroom Apartment
- 3rd Floor
- 402 Square Feet
- Open Plan Reception Room
- Kitchen with Miele Integrated Appliances
- Available: 31st July 2025
- Furnished
- 24 Hour Concierge
- Luxury Residents Gym
- Moments From Transport Links of Pimlico & Victoria