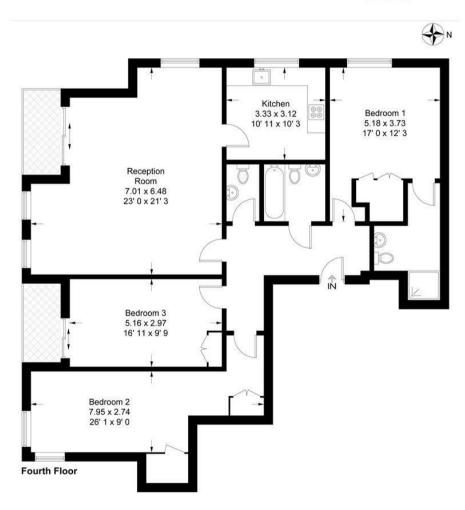

#### **Cranbrook House**

Approximate Gross Internal Area = 1401 sq ft / 130.2 sq m

This plan is not to scale and must be used as layout guidance only. All measurements and areas are approximate and should not be relied upon to provide accurate information. This plan must not be relied upon when making property valuations, design considerations or any other such relevant decisions. We accept no responsibility or liability (whether in contract, tort or otherwise) in relation to any loss whatsoever arising from or in connection with any use of this plan or the adequacy, accuracy or completeness of it or any information within it.