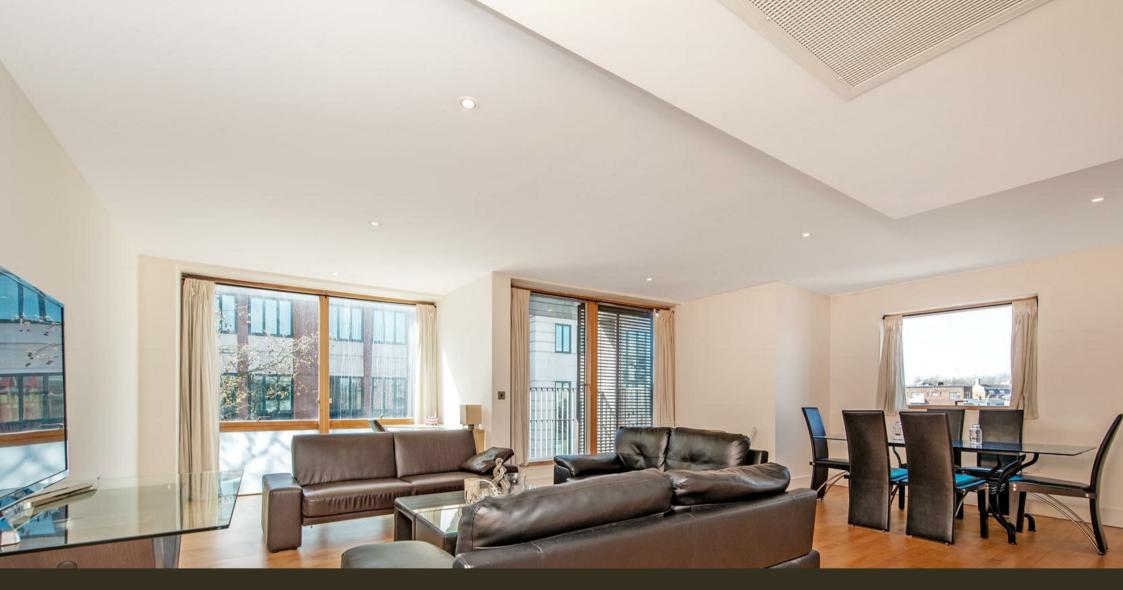

### £1,200 Per Week

A 3 bedroom apartment available to let located on the 4th floor of this popular development in the heart of Westminster. The property is very well proportioned measuring at 1395 Square Feet (130 Sq.M) and comprising of reception room with access to balcony, separate integrated kitchen, 3 good size double bedrooms all with fitted wardrobes with the master benefitting an en-suite, further balcony, further guest bathroom and additional ample storage. As a resident of Cranbrook House you will also have the use of a 24 hour concierge and lift to all floors. There is a secure underground parking space. Horseferry Road is very close to the links of St James's Park, Westminster and Victoria which are all within walking distance. The surrounding area also offers a variety of amenities which include Sainsburys, Tesco's, Waitrose and as selection of retail stores and restaurants. Just a short walk away is the Chelsea College of Arts and St Johns Smith Square Concert Halls offering a variety of classical musical performances. Garton Jones manage this apartment and are located very close by.

\*\*Please note that the furniture may differ to that shown in the current photos

Minimum Term 12 Months
Deposit 6 Weeks
EPC Rating 81 (B)
Council Tax Band G (London Borough of Westminster)

- · 3 Bedroom Apartment
- · 4th Floor (Lift)
- · 1395 Square Feet (130 Sq.M)
- · Reception
- · Separate Integrated Kitchen
- · 2 Bathrooms (1 En-Suite) & Further WC
- · Secure Underground Parking
- · Available 30th June 2025
- Conveniently Located For St James Park, Westminster and Victoria Station
- · Moments From Many Amenities