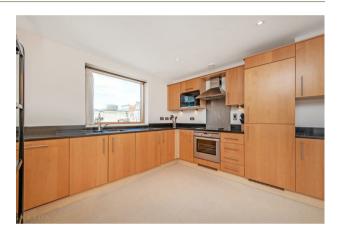

### £1,200 Per Week

A 3 bedroom apartment available to let located on the 4th floor of this popular development in the heart of Westminster. The property is very well proportioned measuring at 1395 Square Feet (130 Sq.M) and comprising of reception room with access to balcony, separate integrated kitchen, 3 good size double bedrooms all with fitted wardrobes with the master benefitting an en-suite, further balcony, further guest bathroom and additional ample storage. As a resident of Cranbrook House you will also have the use of a 24 hour concierge and lift to all floors. There is a secure underground parking space. Horseferry Road is very close to the links of St James's Park, Westminster and Victoria which are all within walking distance. The surrounding area also offers a variety of amenities which include Sainsburys, Tesco's, Waitrose and as selection of retail stores and restaurants. Just a short walk away is the Chelsea College of Arts and St Johns Smith Square Concert Halls offering a variety of classical musical performances. Garton Jones manage this apartment and are located very close by.

\*\*Please note that the furniture may differ to that shown in the current photos

Minimum Term 12 Months
Deposit 6 Weeks
EPC Rating 81 (B)
Council Tax Band G (London Borough of Westminster)

- · 3 Bedroom Apartment
- · 4th Floor (Lift)
- · 1395 Square Feet (130 Sq.M)
- · Reception
- · Separate Integrated Kitchen
- · 2 Bathrooms (1 En-Suite) & Further WC
- · Secure Underground Parking
- · Available 30th June 2025
- Conveniently Located For St James Park, Westminster and Victoria Station
- · Moments From Many Amenities