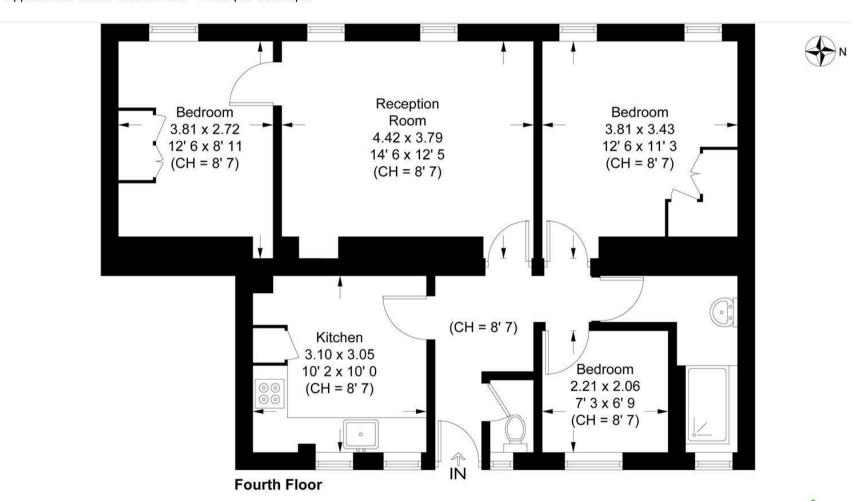

#### **Tothill House**

Approximate Gross Internal Area = 749 sq ft / 69.6 sq m

GARTON JONES

This plan is not to scale and must be used as layout guidance only. All measurements and areas are approximate and should not be relied upon to provide accurate information. This plan must not be relied upon when making property valuations, design considerations or any other such relevant decisions. We accept no responsibility or liability (whether in contract, tort or otherwise) in relation to any loss whatsoever arising from or in connection with any use of this plan or the adequacy, accuracy or completeness of it or any information within it.