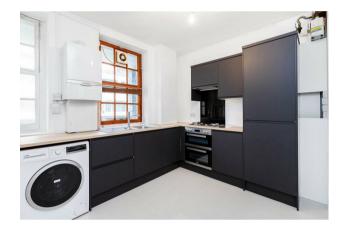

#### £625 Per Week

\*\*NO HMO AVAILABLE NOT SUTIABLE FOR 3 SHARERS\*\* A bright and spacious 2/3 bedroom apartment available to let in the heart of Westminster. The apartment is located in this Iconic development, which is a grade II listed building, designed by famous architect, Edward Lutyens. The living space comprises of a reception room, a modern separate smart kitchen, modern shower room, separate WC, two double bedrooms and a 3rd room which can be used as an office or a very small single bedroom. Tothill House is located only moments from the Tate Gallery, River Thames and Houses of Parliament and transport links are excellent with Pimlico, St James's Park and Westminster tube stations all nearby. The surrounding area also offers a variety of retail stores and an abundance of amenities including a Tesco, Sainsbury's, a Little Waitrose and many new restaurants. The Other Place theatre, Victoria Palace theatre and the Curzon Cinema are within walking distance. Garton Jones manage this apartment and are located just short walk away so are readily available for viewings.

\*\*Please note that the furniture may differ to that shown in the current photos

Westminster Council Tax Band D Minimum Term 8 months Deposit 5 weeks EPC Rating 77 (C)

- Well Presented 2/3 Bedroom Apartment \* \*\*NO HMO AVAILABLE NOT SUTIABLE FOR 3 SHARERS\*
- · 749 Square Feet (69.6 Sq.M)
- · Recently Refurbished Throughout
- · Bright Reception Room
- · Modern Separate Modern Kitchen
- · 4th Floor With Lift
- · Contemporary Shower Room
- · Separate WC
- · Close To Local Amenities
- St James' Park, Victoria, Westminster And Pimlico Tube Stations Within Easy Reach