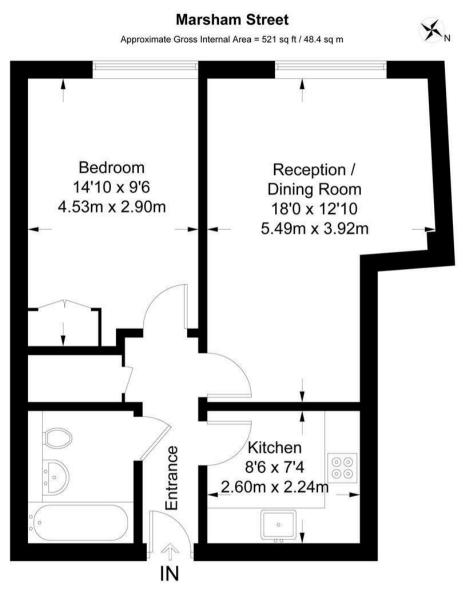

## £625 Per Week

We are pleased to offer for rent this 1 bedroom apartment located on the 2nd floor (with lift) of this popular development in Westminster close to the River Thames. The property measures at approximately 521 Square feet (48 Sq.M). The living space comprises of a reception room with views onto the pretty internal gardens, there is a separate integrated kitchen, modern bathroom and double bedroom with fitted wardrobes. Additional features include wood flooring, ample storage and situated in a quiet position. Residents of Romney House benefit from a 24 hour concierge and a well-equipped gymnasium. Marsham Street is extremely convenient for access to many of the renowned local landmarks which include the Houses of Parliament and Westminster Abbey. The local transport links of Victoria Station is nearby providing mainline UK services including the Gatwick Express as well as the underground services of Victoria, Pimlico, St James Park and Westminster. The area has an abundance of amenities and restaurants such as The Cinnamon Club, the Ivy Bar and Grill and Yaatra based in the Old Westminster Fire Station. Just a short walk away is St Johns Smith Square Concert Halls offering a variety of classical musical performances. Garton Jones are based on site so are readily available for viewings.

12 Months Minimum Term 5 Week Deposit Council Tax Band F (London Borough of Westminster) EPC Rating: B (85)

- · 1 Bedroom Apartment
- · 2nd Floor (With Lift)
- · 521sq.ft (48sq.m)
- · Reception Room
- · Separate Integrated Kitchen
- Bathroom
- · Views Onto Communal Gardens
- · 24 Hour Concierge & Residents Gym
- · Close To Local Shops & Restaurants
- · Walking Distance To St James's Park, Westminster & Victoria Transport Links

**Second Floor** 