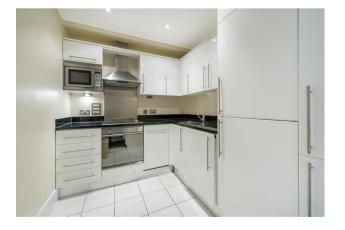

## £625 Per Week

We are pleased to offer for rent this 1 bedroom apartment located on the 2nd floor (with lift) of this popular development in Westminster close to the River Thames. The property measures at approximately 521 Square feet (48 Sq.M). The living space comprises of a reception room with views onto the pretty internal gardens, there is a separate integrated kitchen, modern bathroom and double bedroom with fitted wardrobes. Additional features include wood flooring, ample storage and situated in a quiet position. Residents of Romney House benefit from a 24 hour concierge and a well-equipped gymnasium. Marsham Street is extremely convenient for access to many of the renowned local landmarks which include the Houses of Parliament and Westminster Abbey. The local transport links of Victoria Station is nearby providing mainline UK services including the Gatwick Express as well as the underground services of Victoria, Pimlico, St James Park and Westminster. The area has an abundance of amenities and restaurants such as The Cinnamon Club, the Ivy Bar and Grill and Yaatra based in the Old Westminster Fire Station. Just a short walk away is St Johns Smith Square Concert Halls offering a variety of classical musical performances. Garton Jones are based on site so are readily available for viewings.

12 Months Minimum Term 5 Week Deposit Council Tax Band F (London Borough of Westminster) EPC Rating: B (85)

- · 1 Bedroom Apartment
- · 2nd Floor (With Lift)
- · 521sq.ft (48sq.m)
- · Reception Room
- · Separate Integrated Kitchen
- Bathroom
- · Views Onto Communal Gardens
- · 24 Hour Concierge & Residents Gym
- · Close To Local Shops & Restaurants
- · Walking Distance To St James's Park, Westminster & Victoria Transport Links