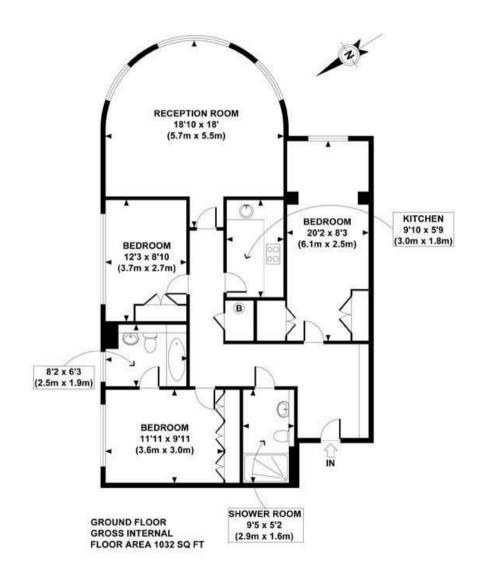

EPC certificate available on request.

APPROX. GROSS INTERNAL FLOOR AREA 1032 SQ FT / 96 SQ M