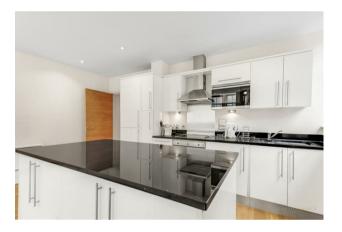

### £750 Per Week

A 2 bedroom apartment available to rent located on the 1st floor (with lift) of this popular development in the heart of Westminster. The property is offered furnished and the property benefits from an open plan reception room with an integrated kitchen, there are 2 double bedrooms and 2 bathrooms (1 en-suite). Additionally there is a 24 hour concierge, 2 secure underground parking spaces and a residents on-site gymnasium. Romney House is just a short walk from the renowned local landmarks which include the Houses of Parliament, Westminster Abbey, Tate Britain Gallery and St Johns Smith Square Concert Halls offering a variety of classical musical performances. The local transport links of Victoria Station are nearby providing mainline UK services including the Gatwick Express as well as the underground services of Victoria, Pimlico, St James Park and Westminster. The area has an abundance of amenities in the immediate area and following on from the extensive regeneration of Victoria street a selection of many new restaurants to compliment existing. Distinguished hotels like The Wellington, The Goring, St Ermins', The Westminster are all within very close proximity. Garton Jones manage this property and are based on site

- · 2 Bedroom Apartment
- · 1st Floor (With Lift)
- · Open Plan Reception Room
- · Integrated Kitchen
- · 2 Bathrooms (En-Suite)
- · 24 Hour Concierge
- · 2 Secure Underground Parking Spaces
- · Close To Local Shops & Restaurants
- Walking Distance To St James's Park, Westminster & Victoria Transport Links