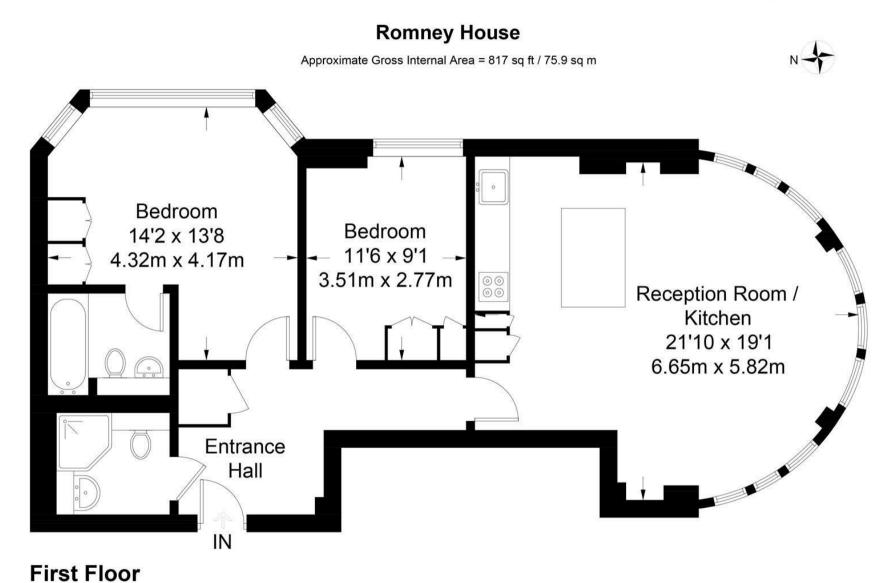

### £750 Per Week

A 2 bedroom apartment available to rent located on the 1st floor (with lift) of this popular development in the heart of Westminster. The property is offered furnished and the property benefits from an open plan reception room with an integrated kitchen, there are 2 double bedrooms and 2 bathrooms (1 en-suite). Additionally there is a 24 hour concierge, 2 secure underground parking spaces and a residents on-site gymnasium. Romney House is just a short walk from the renowned local landmarks which include the Houses of Parliament, Westminster Abbey, Tate Britain Gallery and St Johns Smith Square Concert Halls offering a variety of classical musical performances. The local transport links of Victoria Station are nearby providing mainline UK services including the Gatwick Express as well as the underground services of Victoria, Pimlico, St James Park and Westminster. The area has an abundance of amenities in the immediate area and following on from the extensive regeneration of Victoria street a selection of many new restaurants to compliment existing. Distinguished hotels like The Wellington, The Goring, St Ermins', The Westminster are all within very close proximity. Garton Jones manage this property and are based on site

- · 2 Bedroom Apartment
- · 1st Floor (With Lift)
- · Open Plan Reception Room
- · Integrated Kitchen
- · 2 Bathrooms (En-Suite)
- · 24 Hour Concierge
- · 2 Secure Underground Parking Spaces
- · Close To Local Shops & Restaurants
- Walking Distance To St James's Park, Westminster & Victoria Transport Links

### GARTON JONES.COM

Not to scale, for guidance only and must not be relied upon as a statement of fact.

All measurements and areas are approximate only and have been prepared in accordance with the current edition of the RICS Code of Measuring Practice.