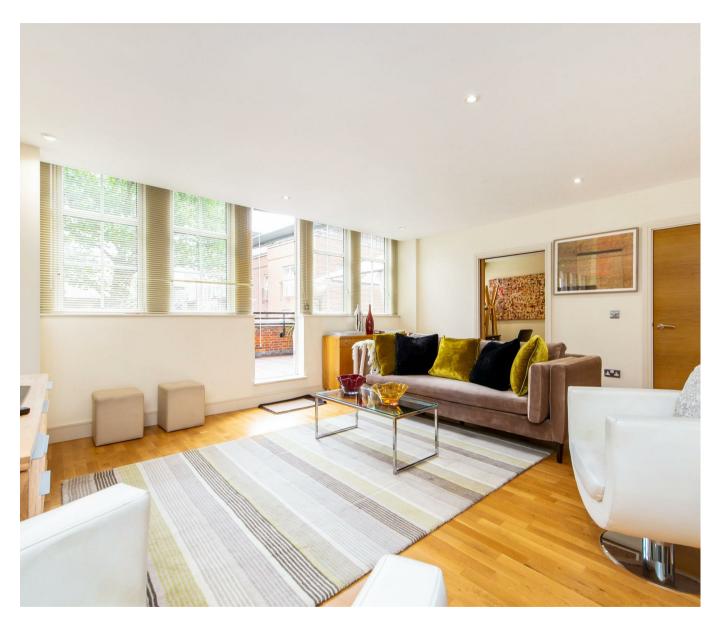

## £1,325,000 Leasehold

We are delighted to offer this spacious 3 bedroom apartment located on the 1st floor of this secure development located in the heart of Westminster. The property is sold with vacant possession furnished and benefits from an open plan modern integrated kitchen and reception room with doors leading to a fabulous large private decked terrace. There are 2 good size double bedrooms with the master benefitting from an en-suite bathroom, there is a further guest bathroom and a 3rd bedroom configured as an office with fitted wardrobes which can be comfortably rearranged as a bedroom. As a resident of Romney House you will also have use of the well-equipped gymnasium, secure 24 hour concierge service and there is secure underground allocated parking. Marsham Street is extremely convenient for access to many of the renowned local landmarks which include the Houses of Parliament and Westminster Abbey. The local transport links of Victoria Station is nearby providing mainline UK services including the Gatwick Express as well as the underground services of Victoria, Pimlico, St James Park and Westminster. The area has an abundance of amenities and restaurants such as The Cinnamon Club, the Ivy Bar and Grill and Yaatra based in the Old Westminster Fire Station. Just a short walk away is St Johns Smith Square Concert Halls offering a variety of classical musical performances. Garton Jones are based on site so are readily available for viewings.

· 3 Bedroom Apartment

- · 1st Floor (Lift)
- · 1062 Sq.Ft (99 Sq.M)
- Open Plan Reception Room with an Integrated Kitchen
- · Stunning Large Private Terrace
- · 2 Bathrooms (1 En-Suite)
- · 24 Hour Concierge & Secure Underground Parking
- · Residents Gym
- · Close to Local Shops, Bars & Restaurants
- Walking Distance to St James's Park, Westminster & Victoria Transport Links