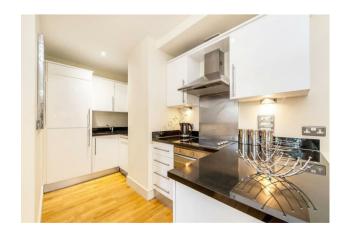

## £1,325,000 Leasehold

We are delighted to offer this spacious 3 bedroom apartment located on the 1st floor of this secure development located in the heart of Westminster. The property is sold with vacant possession furnished and benefits from an open plan modern integrated kitchen and reception room with doors leading to a fabulous large private decked terrace. There are 2 good size double bedrooms with the master benefitting from an en-suite bathroom, there is a further guest bathroom and a 3rd bedroom configured as an office with fitted wardrobes which can be comfortably rearranged as a bedroom. As a resident of Romney House you will also have use of the well-equipped gymnasium, secure 24 hour concierge service and there is secure underground allocated parking. Marsham Street is extremely convenient for access to many of the renowned local landmarks which include the Houses of Parliament and Westminster Abbey. The local transport links of Victoria Station is nearby providing mainline UK services including the Gatwick Express as well as the underground services of Victoria, Pimlico, St James Park and Westminster. The area has an abundance of amenities and restaurants such as The Cinnamon Club, the Ivy Bar and Grill and Yaatra based in the Old Westminster Fire Station. Just a short walk away is St Johns Smith Square Concert Halls offering a variety of classical musical performances. Garton Jones are based on site so are readily available for viewings.