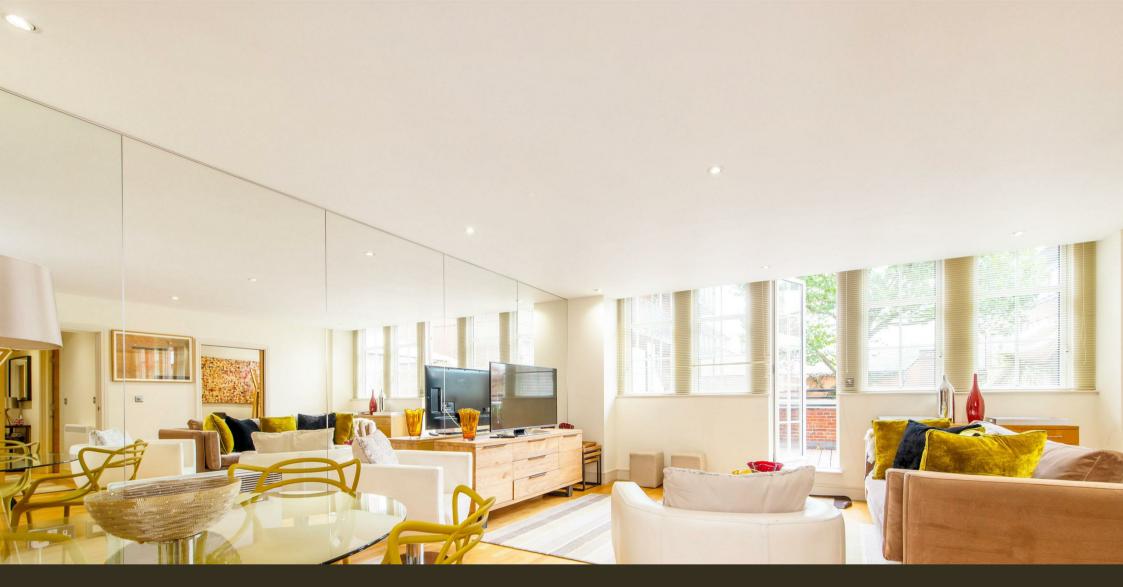

## £1,325,000 Leasehold

We are delighted to offer this spacious 3 bedroom apartment located on the 1st floor of this secure development located in the heart of Westminster. The property is sold with vacant possession furnished and benefits from an open plan modern integrated kitchen and reception room with doors leading to a fabulous large private decked terrace. There are 2 good size double bedrooms with the master benefitting from an en-suite bathroom, there is a further guest bathroom and a 3rd bedroom configured as an office with fitted wardrobes which can be comfortably rearranged as a bedroom. As a resident of Romney House you will also have use of the well-equipped gymnasium, secure 24 hour concierge service and there is secure underground allocated parking. Marsham Street is extremely convenient for access to many of the renowned local landmarks which include the Houses of Parliament and Westminster Abbey. The local transport links of Victoria Station is nearby providing mainline UK services including the Gatwick Express as well as the underground services of Victoria, Pimlico, St James Park and Westminster. The area has an abundance of amenities and restaurants such as The Cinnamon Club, the Ivy Bar and Grill and Yaatra based in the Old Westminster Fire Station. Just a short walk away is St Johns Smith Square Concert Halls offering a variety of classical musical performances. Garton Jones are based on site so are readily available for viewings.

· 3 Bedroom Apartment

- · 1st Floor (Lift)
- · 1062 Sq.Ft (99 Sq.M)
- Open Plan Reception Room with an Integrated Kitchen
- · Stunning Large Private Terrace
- · 2 Bathrooms (1 En-Suite)
- · 24 Hour Concierge & Secure Underground Parking
- · Residents Gym
- · Close to Local Shops, Bars & Restaurants
- Walking Distance to St James's Park, Westminster & Victoria Transport Links