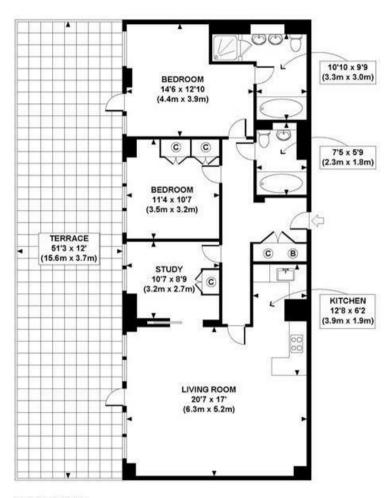

· 3 Bedroom Apartment

- · 1st Floor (Lift)
- · 1062 Sq.Ft (99 Sq.M)
- Open Plan Reception Room with an Integrated Kitchen
- · Stunning Large Private Terrace
- · 2 Bathrooms (1 En-Suite)
- · 24 Hour Concierge & Secure Underground Parking
- · Residents Gym
- · Close to Local Shops, Bars & Restaurants
- Walking Distance to St James's Park, Westminster & Victoria Transport Links

EPC certificate available on request.

GROSS INTERNAL FLOOR AREA 1062 SQ FT

APPROX. GROSS INTERNAL FLOOR AREA 1062 SQ FT / 99 SQ M