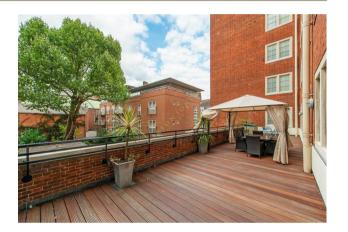

## £1,325,000 Leasehold

We are delighted to offer this spacious 3 bedroom apartment located on the 1st floor of this secure development located in the heart of Westminster. The property is sold with vacant possession furnished and benefits from an open plan modern integrated kitchen and reception room with doors leading to a fabulous large private decked terrace. There are 2 good size double bedrooms with the master benefitting from an en-suite bathroom, there is a further guest bathroom and a 3rd bedroom configured as an office with fitted wardrobes which can be comfortably rearranged as a bedroom. As a resident of Romney House you will also have use of the well-equipped gymnasium, secure 24 hour concierge service and there is secure underground allocated parking. Marsham Street is extremely convenient for access to many of the renowned local landmarks which include the Houses of Parliament and Westminster Abbey. The local transport links of Victoria Station is nearby providing mainline UK services including the Gatwick Express as well as the underground services of Victoria, Pimlico, St James Park and Westminster. The area has an abundance of amenities and restaurants such as The Cinnamon Club, the Ivy Bar and Grill and Yaatra based in the Old Westminster Fire Station. Just a short walk away is St Johns Smith Square Concert Halls offering a variety of classical musical performances. Garton Jones are based on site so are readily available for viewings.

· 3 Bedroom Apartment

- · 1st Floor (Lift)
- · 1062 Sq.Ft (99 Sq.M)
- Open Plan Reception Room with an Integrated Kitchen
- · Stunning Large Private Terrace
- · 2 Bathrooms (1 En-Suite)
- · 24 Hour Concierge & Secure Underground Parking
- · Residents Gym
- · Close to Local Shops, Bars & Restaurants
- Walking Distance to St James's Park, Westminster & Victoria Transport Links