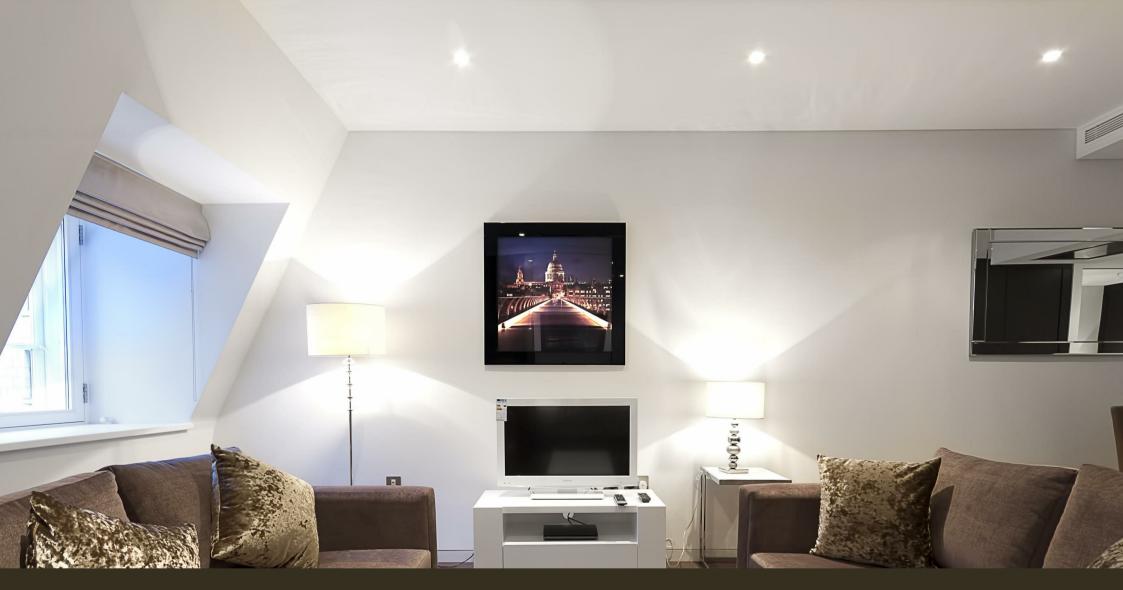

### £950 Per Week

Beautifully presented apartment located on the 7th floor (with lift) of this imposing Grade II listed Building. The apartment measures 721 Square Feet (67 Sq. M) and is currently arranged as a 2 bedroom property with accommodation comprising of a good size smart fully integrated kitchen with open plan reception room. The master bedroom offers fitted wardrobes and a contemporary en-suite bathroom, there is a further bedroom which could be used as an office, ample storage and a guest shower room. Marconi House is the former home of the BBC, back when the broadcasting company made its radio debut in 1922. Residents benefit from an impressive 2000sq.ft. reception foyer with a 24 hour concierge desk and use of the neighbouring hotel's restaurant, bar, spa and fitness suite (on a chargeable basis). The Strand is a stones throw away from Somerset House and moments from Covent Garden and The Royal Opera House. The transport links of Leicester Square, Charing Cross, Temple and Piccadilly Circus are all within easy reach.

Council Tax Band G (London Borough of Westminster) Minimum Term 12 Months Security Deposit 5 Weeks EPC Rating: B (84)

- Grade II Listed Building
- 7th Floor (Lift)
- 721 Square Feet (67 Sq. M)
- One Bedroom Plus Separate Sleeping Area
- Smart Integrated Kitchen
- 24 Hour Concierge
- Available: 16th July 2025
- Secure Underground Parking Space
- Moments From Leicester Square