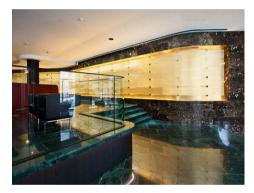

### £950 Per Week

Beautifully presented apartment located on the 7th floor (with lift) of this imposing Grade II listed Building. The apartment measures 721 Square Feet (67 Sq. M) and is currently arranged as a 2 bedroom property with accommodation comprising of a good size smart fully integrated kitchen with open plan reception room. The master bedroom offers fitted wardrobes and a contemporary en-suite bathroom, there is a further bedroom which could be used as an office, ample storage and a guest shower room. Marconi House is the former home of the BBC, back when the broadcasting company made its radio debut in 1922. Residents benefit from an impressive 2000sq.ft. reception foyer with a 24 hour concierge desk and use of the neighbouring hotel's restaurant, bar, spa and fitness suite (on a chargeable basis). The Strand is a stones throw away from Somerset House and moments from Covent Garden and The Royal Opera House. The transport links of Leicester Square, Charing Cross, Temple and Piccadilly Circus are all within easy reach.