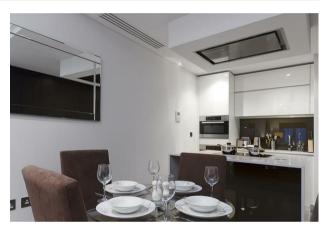

### £950 Per Week

Beautifully presented apartment located on the 7th floor (with lift) of this imposing Grade II listed Building. The apartment measures 721 Square Feet (67 Sq. M) and is currently arranged as a 2 bedroom property with accommodation comprising of a good size smart fully integrated kitchen with open plan reception room. The master bedroom offers fitted wardrobes and a contemporary en-suite bathroom, there is a further bedroom which could be used as an office, ample storage and a guest shower room. Marconi House is the former home of the BBC, back when the broadcasting company made its radio debut in 1922. Residents benefit from an impressive 2000sq.ft. reception foyer with a 24 hour concierge desk and use of the neighbouring hotel's restaurant, bar, spa and fitness suite (on a chargeable basis). The Strand is a stones throw away from Somerset House and moments from Covent Garden and The Royal Opera House. The transport links of Leicester Square, Charing Cross, Temple and Piccadilly Circus are all within easy reach.