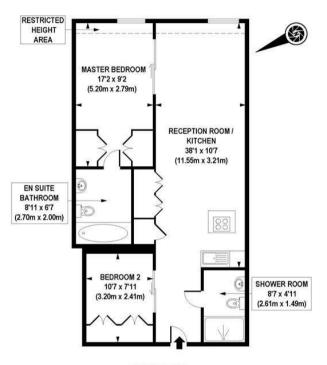

#### GARTON JONES.COM

SEVENTH FLOOR APPROX. GROSS INTERNAL FLOOR AREA 721 sq. ft / 67.01 sq. m (EXCLUDING RESTRICTED HEIGHT AREA)

Floorplan is for illustrative purposes only and is not to scale. Every attempt has been made to ensure the accuracy of the floorplan shown, however all measurements, futures, fittings and data shown are an approximate interpretation for illustrative purposes only. Liability for errors, omissions or mis-statement through negligence or otherwise is hereby excluded.