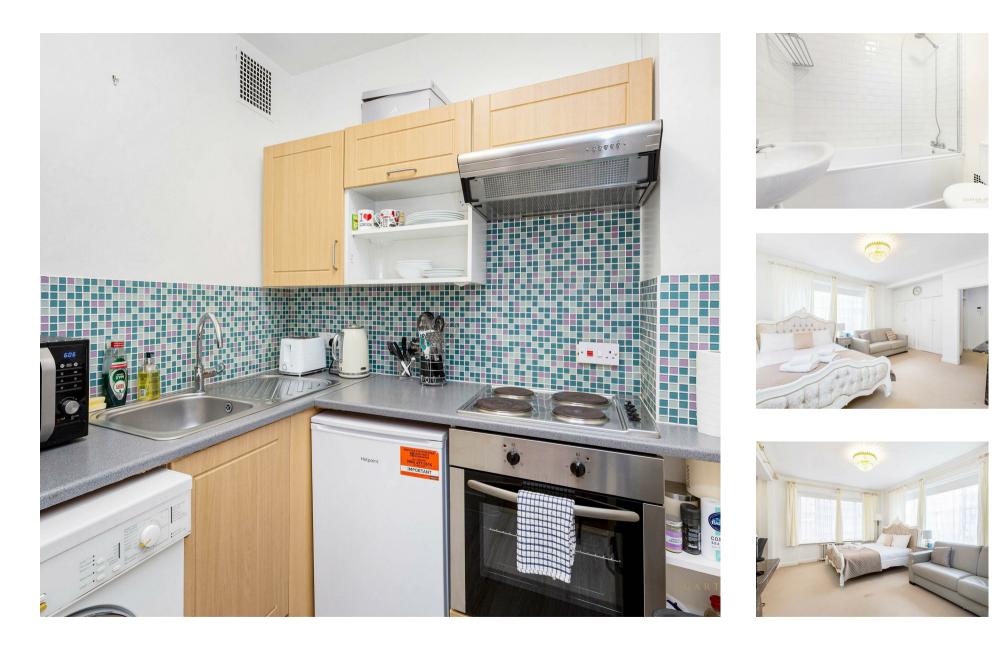

### £550 Per Week

We are pleased to offer this superb apartment available to rent (with lift) in this established development located within a few minutes' walk of St James's Park tube station. The property is offered furnished. The accommodation comprises of a dining area, bedroom and living space with ample fitted storage, there is a separate contemporary kitchen and a modern bathroom. Residents benefit from an entry phone system, on-site porter and communal heating and hot water bills are inclusive within rental. Vandon Court is within easy reach of the many shops, bars and restaurants of Victoria Street and you will also be within walking distance to both Westminster and Victoria transport links.

Council Tax Band C (London Borough of Westminster) EPC Rating C (70) Minimum Term 12 months 5 Weeks Deposit

- Stylish Studio Apartment
- Refurbished To Very High Standard Throughout
- Contemporary Separate Kitchen
- Modern Bathroom
- Communal Heating & Hot Water Included
- $\cdot\,$  On-Site Porter
- $\cdot$  Furnished
- Available: 21st August 2025
- $\cdot\,$  1 Minute From St James Park Tube Station
- Moments From Selection of Amenities & London Attractions