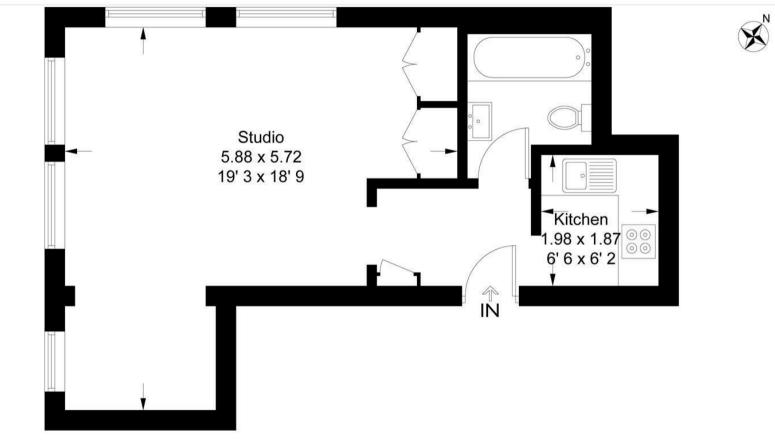

#### Vandon Court

#### GARTONJONES

Approximate Gross Internal Area = 393 sq ft / 36.5 sq m

This plan is not to scale and must be used as layout guidance only. All measurements and areas are approximate and should not be relied upon to provide accurate information. This plan must not be relied upon when making property valuations, design considerations or any other such relevant decisions. We accept no responsibility or liability (whether in contract, tort or otherwise) in relation to any loss whatsoever arising from or in connection with any use of this plan or the adequacy, accuracy or completeness of it or any information within it.