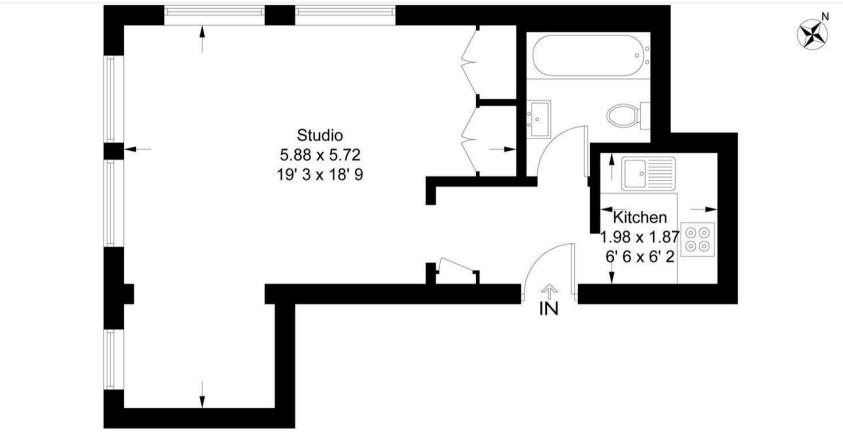

#### **Vandon Court**

Approximate Gross Internal Area = 393 sq ft / 36.5 sq m

GARTON JONES

Third Floor

This plan is not to scale and must be used as layout guidance only. All measurements and areas are approximate and should not be relied upon to provide accurate information. This plan must not be relied upon when making property valuations, design considerations or any other such relevant decisions. We accept no responsibility or liability (whether in contract, tort or otherwise) in relation to any loss whatsoever arising from or in connection with any use of this plan or the adequacy, accuracy or completeness of it or any information within it.