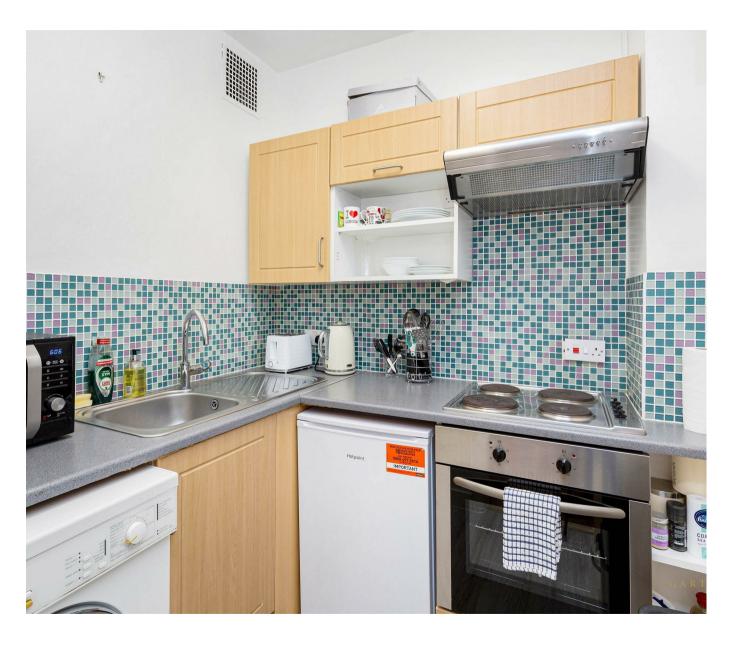

#### £525 Per Week

We are pleased to offer this superb apartment available to rent (with lift) in this established development located within a few minutes' walk of St James's Park tube station. The property is offered furnished. The accommodation comprises of a dining area, bedroom and living space with ample fitted storage, there is a separate contemporary kitchen and a modern bathroom. Residents benefit from an entry phone system, on-site porter and communal heating and hot water bills are inclusive within rental. Vandon Court is within easy reach of the many shops, bars and restaurants of Victoria Street and you will also be within walking distance to both Westminster and Victoria transport links.

Council Tax Band C (London Borough of Westminster) EPC Rating C (70) Minimum Term 12 months 5 Weeks Deposit

- · Stylish Studio Apartment
- · Refurbished To Very High Standard Throughout
- · Contemporary Separate Kitchen
- · Modern Bathroom
- · Communal Heating & Hot Water Included
- · On-Site Porter
- Furnished
- · Available: 21st August 2025
- · 1 Minute From St James Park Tube Station
- Moments From Selection of Amenities & London Attractions