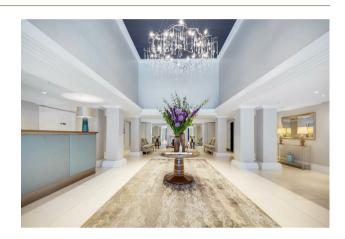

#### £795 Per Week

An extremely bright 2 bedroom apartment available to let on the 6th floor with lift in this very sought after development close to the banks of the River Thames. The property is offered furnished and the accommodation comprises of a separate modern kitchen, reception and dining space, two well apportioned bedrooms with views onto the picturesque St Johns Gardens, modern bathroom and high ceilings throughout. Residents of Westminster Green benefit from a 24 hour concierge, lavish lobby area, business suite and a gymnasium. You will be within walking distance to the amenities of Horseferry Road and Victoria Street which include many shops, a Curzon Cinema and a host of new restaurants. The development is also located next door to the international headquarters of Burberry and the Westminster Hotel. The transport links of St James's Park, Westminster and Victoria are all within walking distance.