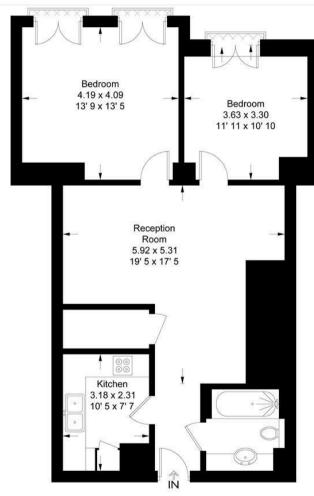

#### Westminster Green

Approximate Gross Internal Area = 807 sq ft / 75 sq m Balcony = 7 sq ft / 0.7 sq m

Sixth Floor

This plan is not to scale and must be used as layout guidance only. All measurements and areas are approximate and should not be relied upon to provide accurate information. This plan must not be relied upon when making property valuations, design considerations or any other such relevant decisions. We accept no responsibility or liability (whether in contract, tort or otherwise) in relation to any loss whatsoever arising from or in connection with any use of this plan or the adequacy, accuracy or completeness of it or any information within it.