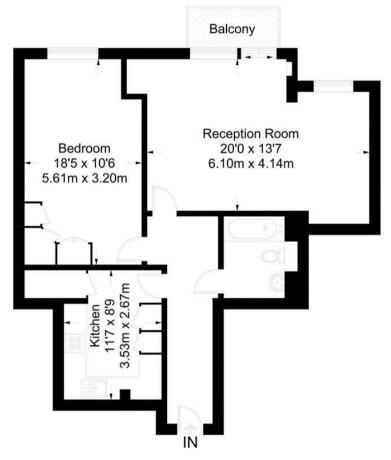

### **Artillery Mansions**

Approximate Gross Internal Area = 730 sq ft / 67.8 sq m

Seventh Floor

Not to scale, for guidance only and must not be relied upon as a statement of fact.

All measurements and areas are approximate only and have been prepared in accordance with the current edition of the RICS Code of Measuring Practice.