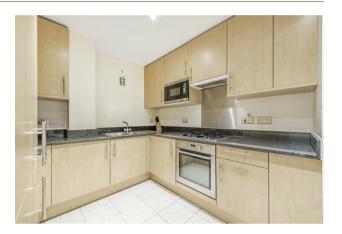

#### £750 Per Week

A spacious 1 double bedroom apartment to rent on the 7th floor (with lift) of this modernised mansion block, moments from the Houses of Parliament, Westminster Abbey and the River Thames. This furnished apartment benefits from a large reception/dining room with access to private balcony, a separate integrated kitchen, ample storage throughout and 24 hour concierge. Artillery Mansions is well located to the transport links of St James's Park, Westminster and Victoria which are all within walking distance. The surrounding area also offers a variety of amenities which include Sainsburys, Waitrose and a selection of retail stores and restaurants. Just a short walk away is the Chelsea College of Arts and St Johns Smith Square Concert Halls offering a variety of classical musical performances. Garton Jones are located very close by for viewing access

\*\*Please note that the furniture may differ to that shown in the current photos

Minimum Term 12 Months Deposit 5 Weeks EPC Rating B (84) Council Tax Band F (London Borough of Westminster)

- · Extremely Spacious One Bedroom
- · 7th Floor (With Lift)
- · Reception / Dining Room
- · Separate Integrated Kitchen
- · Balcony
- Furnished
- · Available: 31st August 2025
- · 24 Hour Concierge
- · Walking Distance to St James's Park, Victoria & Westminster Transport Links
- · Close to Local Shops & Restaurants