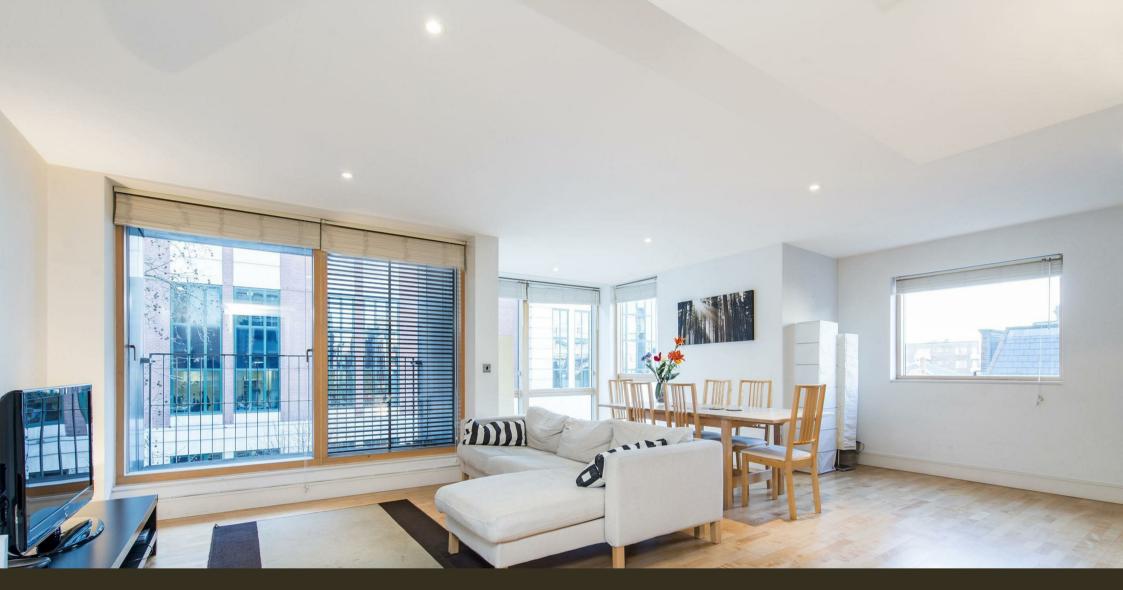

### £1,200 Per Week

A 3 bedroom apartment available to let, located on the 3rd floor of this popular development in the heart of Westminster. The property is very well proportioned measuring at 1395 Square Feet (130 Sq.M) and comprising of a reception room with access to balcony, separate integrated kitchen, 3 good size double bedrooms all with fitted wardrobes with the master benefitting from an en-suite, further balcony, further guest bathroom and additional ample storage. As a resident of Cranbrook House you will also have the use of a 24 hour concierge and lift to all floors. There is a secure underground parking space. Horseferry Road is very close to the links of St James's Park, Westminster and Victoria which are all within walking distance. The surrounding area also offers a variety of amenities which include Sainsburys, Tesco's, Waitrose and as selection of retail stores and restaurants. Just a short walk away is the Chelsea College of Arts and St Johns Smith Square Concert Halls offering a variety of classical musical performances. Garton Jones manage this apartment and are located very close by.