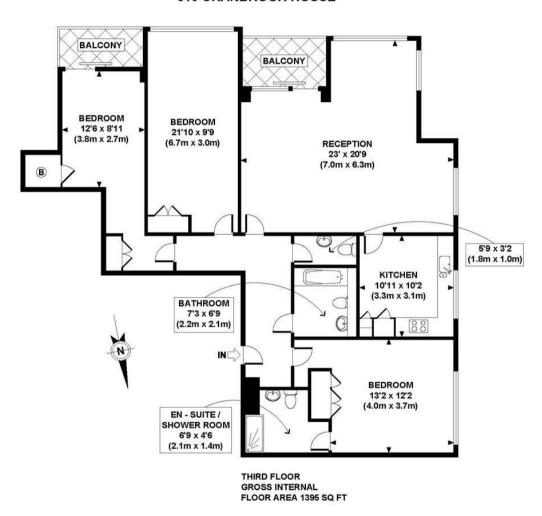

### £1,200 Per Week

A 3 bedroom apartment available to let, located on the 3rd floor of this popular development in the heart of Westminster. The property is very well proportioned measuring at 1395 Square Feet (130 Sq.M) and comprising of a reception room with access to balcony, separate integrated kitchen, 3 good size double bedrooms all with fitted wardrobes with the master benefitting from an en-suite, further balcony, further guest bathroom and additional ample storage. As a resident of Cranbrook House you will also have the use of a 24 hour concierge and lift to all floors. There is a secure underground parking space. Horseferry Road is very close to the links of St James's Park, Westminster and Victoria which are all within walking distance. The surrounding area also offers a variety of amenities which include Sainsburys, Tesco's, Waitrose and as selection of retail stores and restaurants. Just a short walk away is the Chelsea College of Arts and St Johns Smith Square Concert Halls offering a variety of classical musical performances. Garton Jones manage this apartment and are located very close by.

#### 319 CRANBROOK HOUSE

APPROX. GROSS INTERNAL FLOOR AREA 1395 SQ FT / 130 SQ M Ref: BGGJW - Copyright photoplan.co.uk

Floorplans are for identification and guideline purposes only, not to scale.

Compliant with RICS code of measuring practice.