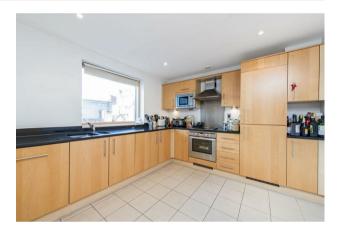

### £1,200 Per Week

A 3 bedroom apartment available to let, located on the 3rd floor of this popular development in the heart of Westminster. The property is very well proportioned measuring at 1395 Square Feet (130 Sq.M) and comprising of a reception room with access to balcony, separate integrated kitchen, 3 good size double bedrooms all with fitted wardrobes with the master benefitting from an en-suite, further balcony, further guest bathroom and additional ample storage. As a resident of Cranbrook House you will also have the use of a 24 hour concierge and lift to all floors. There is a secure underground parking space. Horseferry Road is very close to the links of St James's Park, Westminster and Victoria which are all within walking distance. The surrounding area also offers a variety of amenities which include Sainsburys, Tesco's, Waitrose and as selection of retail stores and restaurants. Just a short walk away is the Chelsea College of Arts and St Johns Smith Square Concert Halls offering a variety of classical musical performances. Garton Jones manage this apartment and are located very close by.