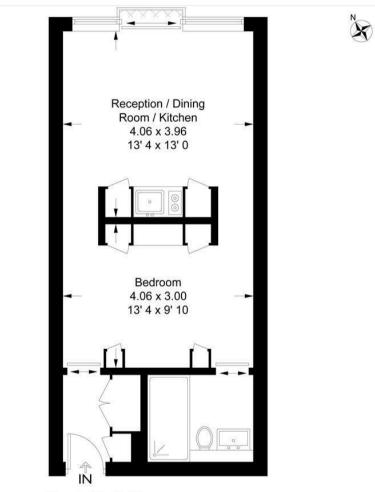

#### **Heron Tower**

Approximate Gross Internal Area = 402 sq ft / 37.4 sq m

#### **Twenty Ninth Floor**

This plan is not to scale and must be used as layout guidance only. All measurements and areas are approximate and should not be relied upon to provide accurate information. This plan must not be relied upon when making property valuations, design considerations or any other such relevant decisions. We accept no responsibility or liability (whether in contract, tort or otherwise) in relation to any loss whatsoever arising from or in connection with any use of this plan or the adequacy, accuracy or completeness of it or any information within it.