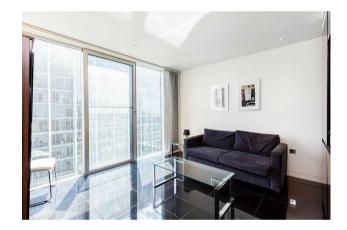

### £625 Per Week

We are delighted to offer this stylish manhattan suite apartment situated on the 29th floor of the sought after Heron development. This beautifully furnished property comprises of open plan living with a fitted pulldown double bed, reception room with contemporary fitted kitchen including a Miele coffee machine, a Juliette style balcony, comfort cooling, wood flooring, smart home technology system, utility cupboard and excellent storage. The Heron is located in the heart of the City of London and within easy reach of stations such as Bank, Moorgate, Barbican, Old Street, Liverpool Street, St. Pauls, Farringdon, Mansion Huse and Cannon Street. The development has an on-site gym, exclusive resident's club, 24 hour security and concierge.

Council Tax Band E (London Brough of Tower Hamlets)
Minimum Term 12 months
5 weeks deposit
EPC Rating: C (80)

- · Manhattan Suite
- · 29th Floor (With Lift)
- · Open Plan Reception Room
- · Smart Integrated Kitchen with Miele Appliances
- · Luxury Shower Room
- · Juliette Style Balcony
- · Comfort Cooling
- · Available: 12th July 2025
- · 24 Hour Concierge
- · Roof Garden, Cinema, Residents Club and Gymnasium