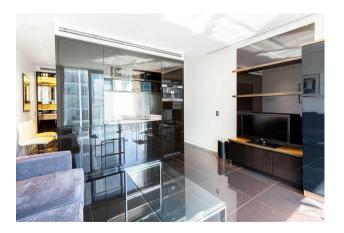

### £625 Per Week

We are delighted to offer this stylish manhattan suite apartment situated on the 29th floor of the sought after Heron development. This beautifully furnished property comprises of open plan living with a fitted pulldown double bed, reception room with contemporary fitted kitchen including a Miele coffee machine, a Juliette style balcony, comfort cooling, wood flooring, smart home technology system, utility cupboard and excellent storage. The Heron is located in the heart of the City of London and within easy reach of stations such as Bank, Moorgate, Barbican, Old Street, Liverpool Street, St. Pauls, Farringdon, Mansion Huse and Cannon Street. The development has an on-site gym, exclusive resident's club, 24 hour security and concierge.

Council Tax Band E (London Brough of Tower Hamlets)
Minimum Term 12 months
5 weeks deposit
EPC Rating: C (80)

- · Manhattan Suite
- · 29th Floor (With Lift)
- · Open Plan Reception Room
- · Smart Integrated Kitchen with Miele Appliances
- · Luxury Shower Room
- · Juliette Style Balcony
- · Comfort Cooling
- · Available: 12th July 2025
- · 24 Hour Concierge
- · Roof Garden, Cinema, Residents Club and Gymnasium