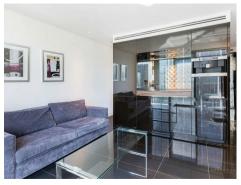

### £625 Per Week

We are delighted to offer this stylish manhattan suite apartment situated on the 29th floor of the sought after Heron development. This beautifully furnished property comprises of open plan living with a fitted pulldown double bed, reception room with contemporary fitted kitchen including a Miele coffee machine, a Juliette style balcony, comfort cooling, wood flooring, smart home technology system, utility cupboard and excellent storage. The Heron is located in the heart of the City of London and within easy reach of stations such as Bank, Moorgate, Barbican, Old Street, Liverpool Street, St. Pauls, Farringdon, Mansion Huse and Cannon Street. The development has an on-site gym, exclusive resident's club, 24 hour security and concierge.

Council Tax Band E (London Brough of Tower Hamlets)
Minimum Term 12 months
5 weeks deposit
EPC Rating: C (80)

- · Manhattan Suite
- · 29th Floor (With Lift)
- · Open Plan Reception Room
- · Smart Integrated Kitchen with Miele Appliances
- · Luxury Shower Room
- · Juliette Style Balcony
- · Comfort Cooling
- · Available: 12th July 2025
- · 24 Hour Concierge
- · Roof Garden, Cinema, Residents Club and Gymnasium