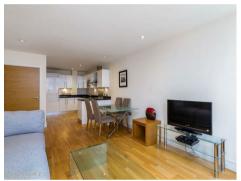

## £795 Per Week

We are pleased to offer this 2 double bedroom apartment available to rent in this popular development in Westminster close to the River Thames. The property is offered furnished and measures at approximately 743 Square Feet. The living space comprises of a reception room and an open plan modern integrated kitchen, there are 2 bathrooms with the master bedroom benefitting from an en-suite. As a resident of Romney House you will also have the use of a 24 hour concierge and a well-equipped gymnasium. The development is extremely convenient for access to many of the renowned local landmarks which include the Houses of Parliament. Westminster Abbey, Tate Britain Gallery and the River Thames. The local transport links of Victoria Station is nearby providing mainline UK services including the Gatwick Express as well as the underground services of Victoria, Pimlico, St James Park and Westminster. Garton Jones are based on site so are readily available for viewings.

Council Tax Band F (London Borough of Westminster) Term 12 Months 5 Week Deposit EPC Rating C (79)

- · 2 Bedroom Apartment
- · 3rd Floor (Lift)
- · 743 Square Feet (69 Sq.M)
- · Reception Room
- · Separate Integrated Kitchen
- · 2 Bathrooms (En-Suite)
- · Available: 18th July 2025
- Furnished
- · 24 Hour Concierge & Residents Gym
- Close To Local Shops & Restaurants & Walking Distance To St James's Park, Westminster & Victoria Transport Links