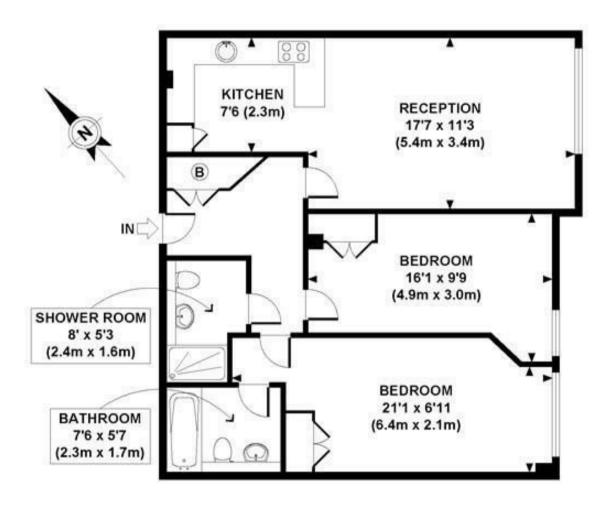

Council Tax Band F (London Borough of Westminster) Term 12 Months 5 Week Deposit EPC Rating C (79)

- · 2 Bedroom Apartment
- · 3rd Floor (Lift)
- · 743 Square Feet (69 Sq.M)
- · Reception Room
- · Separate Integrated Kitchen
- · 2 Bathrooms (En-Suite)
- · Available: 18th July 2025
- Furnished
- · 24 Hour Concierge & Residents Gym
- Close To Local Shops & Restaurants & Walking Distance To St James's Park, Westminster & Victoria Transport Links

THIRD FLOOR GROSS INTERNAL FLOOR AREA 743 SQ FT

APPROX. GROSS INTERNAL FLOOR AREA 743 SQ FT / 69 SQ M