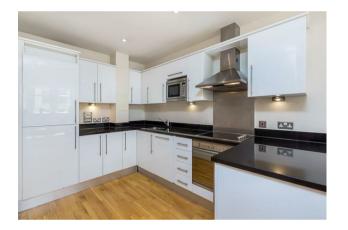

## £795 Per Week

We are pleased to offer this 2 double bedroom apartment available to rent in this popular development in Westminster close to the River Thames. The property is offered furnished and measures at approximately 743 Square Feet. The living space comprises of a reception room and an open plan modern integrated kitchen, there are 2 bathrooms with the master bedroom benefitting from an en-suite. As a resident of Romney House you will also have the use of a 24 hour concierge and a well-equipped gymnasium. The development is extremely convenient for access to many of the renowned local landmarks which include the Houses of Parliament. Westminster Abbey, Tate Britain Gallery and the River Thames. The local transport links of Victoria Station is nearby providing mainline UK services including the Gatwick Express as well as the underground services of Victoria, Pimlico, St James Park and Westminster. Garton Jones are based on site so are readily available for viewings.

Council Tax Band F (London Borough of Westminster) Term 12 Months 5 Week Deposit EPC Rating C (79)

- · 2 Bedroom Apartment
- · 3rd Floor (Lift)
- · 743 Square Feet (69 Sq.M)
- · Reception Room
- · Separate Integrated Kitchen
- · 2 Bathrooms (En-Suite)
- · Available: 18th July 2025
- Furnished
- · 24 Hour Concierge & Residents Gym
- Close To Local Shops & Restaurants & Walking Distance To St James's Park, Westminster & Victoria Transport Links