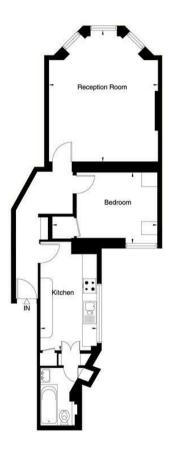

- · One Bedroom Apartment
- · 717 Square Feet (67 Sq.M)
- · Reception Room
- · Separate Kitchen
- · Daytime Porter
- Furnished
- Walking Distance To The Amenities Of Victoria Street
- Moments From The Transport Links Of St James' Park, Victoria And Westminster

## GARTON JONES.COM

Gross internal area (approx.) 67 sq metres (717 Sq ft)

For identification only, Not to Scale