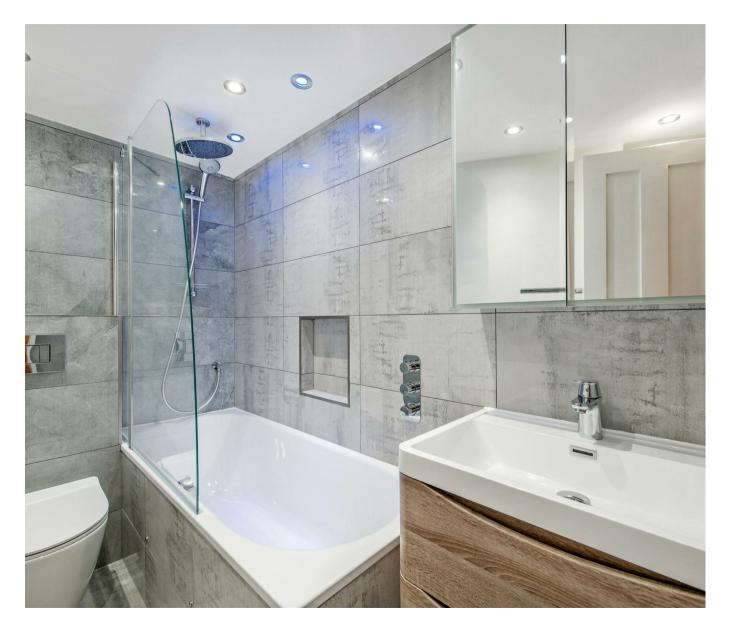

#### £650 Per Week

A spacious one double bedroom apartment available to rent within this popular period development in the heart of Westminster. The living space comprises of a large reception room, separate kitchen, bathroom and has double built-in wardrobes to the bedroom. Further benefits include excellent storage throughout, period features, high ceilings and an on-site concierge. The apartment is offered fully furnished and is located behind Victoria Street which is extremely convenient for access to many of the renowned local landmarks which include the Houses of Parliament, Westminster Abbey and the Tate Britain Gallery. The local transport links of Victoria Station are nearby providing mainline UK services including the Gatwick Express as well as the underground services of Victoria, Pimlico, St James Park and Westminster. The area has an abundance of amenities such as Sainsbury's, Waitrose, Marks & Spencer's, House of Fraser and a Curzon Cinema plus following on from the extensive regeneration of Victoria street a selection of many new restaurants to compliment existing ones such as The Cinnamon Club and many more. Distinguished hotels like The Wellington, The Goring, St Ermins', The Westminster are all within very close proximity. There is easy access to universities such as Chelsea College of Arts, LSE and King's College.

- · One Bedroom Apartment
- · 717 Square Feet (67 Sq.M)
- · Reception Room
- · Separate Kitchen
- · Daytime Porter
- Furnished
- Walking Distance To The Amenities Of Victoria Street
- Moments From The Transport Links Of St James' Park, Victoria And Westminster