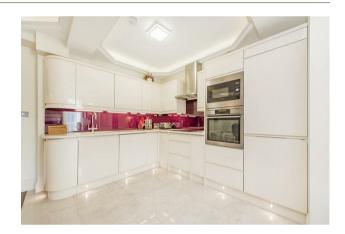

## £1,200 Per Week

We are pleased to offer this spacious 3 bedroom apartment located on the 9th floor of this sought after secure development in the heart of Westminster. All principle rooms have the desired aspect overlooking St John's Gardens and views towards of the Houses of Parliament. The internal living space comprises of a good size reception room, stylish open plan integrated kitchen, balcony, valet parking, a 24 hour porter and an excellent residents gymnasium with plunge pool, sauna and treatment rooms. Marsham Street is extremely convenient for access to many of the renowned local landmarks which include Westminster Abbey, Tate Britain Gallery and the River Thames. There are an abundance of amenities and restaurants such as Osteria dell'Angolo, The Cinnamon Club, Visconti of Westminster (Italian Fine Dining & Cocktail Bar), the Ivy Bar and Grill and Yaatra based in the Old Westminster Fire Station. You are just a short walk away from the Chelsea College of Arts and St Johns Smith Square Concert Halls offering a variety of classical musical performances. The local transport links of Victoria Station is nearby providing mainline UK services including the Gatwick Express as well as the underground services of Victoria, Pimlico, St James Park and Westminster.

Deposit 6 Weeks Minimum Term 12 Months Council Tax Band H (London Borough of Westminster) EPC Rating C (81)

- · Fantastic 3 Bedroom Apartment
- · 9th Floor (Lift)
- · 1102 Square Feet (102 Sq.M)
- · Open Plan Modern Integrated Kitchen
- Reception Room With Stunning Views Onto St Johns Gardens
- · 2 Bathrooms (1 En Suite)
- · 24 Hour Concierge & Valet Parking
- · Available: 13th June 2025
- · Residents Leisure Suite With Gymnasium, Wave Pool, Sauna And Treatment Rooms
- Close To Transport Links of St James Park, Victoria & Westminster