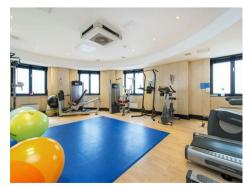

## £1,200 Per Week

We are pleased to offer this spacious 3 bedroom apartment located on the 9th floor of this sought after secure development in the heart of Westminster. All principle rooms have the desired aspect overlooking St John's Gardens and views towards of the Houses of Parliament. The internal living space comprises of a good size reception room, stylish open plan integrated kitchen, balcony, valet parking, a 24 hour porter and an excellent residents gymnasium with plunge pool, sauna and treatment rooms. Marsham Street is extremely convenient for access to many of the renowned local landmarks which include Westminster Abbey, Tate Britain Gallery and the River Thames. There are an abundance of amenities and restaurants such as Osteria dell'Angolo, The Cinnamon Club, Visconti of Westminster (Italian Fine Dining & Cocktail Bar), the Ivy Bar and Grill and Yaatra based in the Old Westminster Fire Station. You are just a short walk away from the Chelsea College of Arts and St Johns Smith Square Concert Halls offering a variety of classical musical performances. The local transport links of Victoria Station is nearby providing mainline UK services including the Gatwick Express as well as the underground services of Victoria, Pimlico, St James Park and Westminster.

Deposit 6 Weeks Minimum Term 12 Months Council Tax Band H (London Borough of Westminster) EPC Rating C (81)

- · Fantastic 3 Bedroom Apartment
- · 9th Floor (Lift)
- · 1102 Square Feet (102 Sq.M)
- · Open Plan Modern Integrated Kitchen
- Reception Room With Stunning Views Onto St Johns Gardens
- · 2 Bathrooms (1 En Suite)
- · 24 Hour Concierge & Valet Parking
- · Available: 13th June 2025
- · Residents Leisure Suite With Gymnasium, Wave Pool, Sauna And Treatment Rooms
- Close To Transport Links of St James Park, Victoria & Westminster