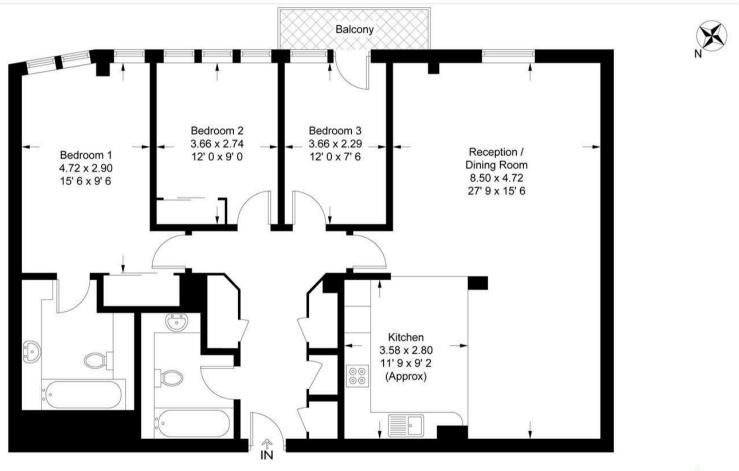

### St. Johns Building

Approximate Gross Internal Area = 1102 sq ft / 102.4 sq m Balcony = 32 sq ft / 3 sq m GARTON JONES

This plan is not to scale and must be used as layout guidance only. All measurements and areas are approximate and should not be relied upon to provide accurate information. This plan must not be relied upon when making property valuations, design considerations or any other such relevant decisions. We accept no responsibility or liability (whether in contract, tort or otherwise) in relation to any loss whatsoever arising from or in connection with any use of this plan or the adequacy, accuracy or completeness of it or any information within it.