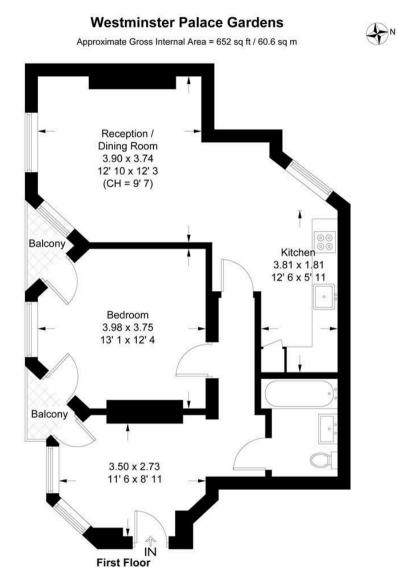

Deposit 5 Weeks Minimum Term 12 Months Council Tax Band E (London Borough of Westminster) EPC Rating C (77)

- One Bedroom Apartment
- 652 Sq.Ft (60.6 Sq.M)
- Open Plan Reception Room
- Large Entrance With Study Area
- Smart Integrated Kitchen
- Modern Bathroom
- Daytime Porter
- $\cdot$  Furnished
- Close to Local Amenities Including Shops, Restaurants & Transport Links
- Walking Distance to St James's Park, Westminster and Victoria Station

#### GARTON JONES.COM

This plan is not to scale and must be used as layout guidance only. All measurements and areas are approximate and should not be relied upon to provide accurate information. This plan must not be relied upon when making property valuations, design considerations or any other such relevant decisions. We accept no responsibility or liability (whether in contract, tort or otherwise) in relation to any loss whatsoever arising from or in connection with any use of this plan or the adequacy, accuracy or completeness of it or any information within it.