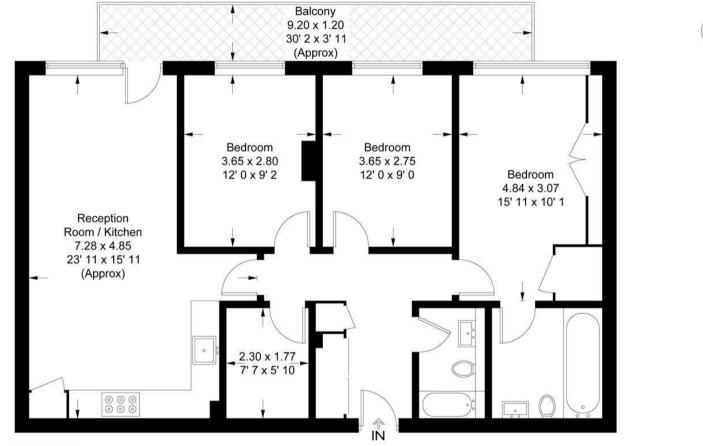

#### GARTONJONES

Approximate Gross Internal Area = 969 sq ft / 90 sq m Balcony = 118 sq ft / 11 sq m

Third Floor

This plan is not to scale and must be used as layout guidance only. All measurements and areas are approximate and should not be relied upon to provide accurate information. This plan must not be relied upon when making property valuations, design considerations or any other such relevant decisions. We accept no responsibility or liability (whether in contract, tort or otherwise) in relation to any loss whatsoever arising from or in connection with any use of this plan or the adequacy, accuracy or completeness of it or any information within it.