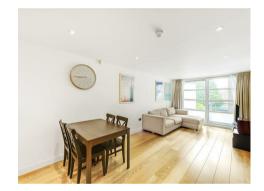

# £1,100 Per Week

We are pleased to offer this delightful bright and spacious 3 bedroom apartment located on the 3rd floor (with lift) of this popular development in the heart of Westminster. The property has been tastefully refurbished throughout and accommodation comprise of an open plan contemporary smart integrated kitchen, reception room with access a large private balcony, a fantastic storage room which is currently configured as wardrobe area but could easily be configured as a fantastic home office space. There are 3 very good size bedrooms with the masterbenefitting from a modern en-suite bathroom and a further guest bathroom. Additional benefits includes a secure underground parking space, a 24 hour concierge and a secure area for bicycles. The transport links of St James's Park, Westminster and Victoria which are all just a stones throw away as well a selection of bus services to The City and The West End. A plethora of hotels, eateries and retails shops which include The Goring, St Ermins', St James Conrad, The Ivy Victoria, Timmy Green, Aster and Flight Club plus many more.

- Stylish 3 Bedroom Apartment
- Lift (3rd Floor)
- 969 Square Feet (90 Sq.M)
- Open Plan Reception Room
- Contemporary Integrated Kitchen
- 2 Bathrooms
- Private Balcony & Secure Underground Parking Space
- Furnished
- Close to the Houses of Parliament, Tate Britain & The River Thames
- St James' Park, Victoria & Westminster Tube Links Within Walking Distance