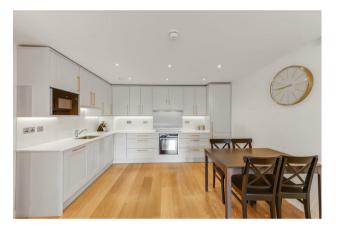

# £1,100 Per Week

We are pleased to offer this delightful bright and spacious 3 bedroom apartment located on the 3rd floor (with lift) of this popular development in the heart of Westminster. The property has been tastefully refurbished throughout and accommodation comprise of an open plan contemporary smart integrated kitchen, reception room with access a large private balcony, a fantastic storage room which is currently configured as wardrobe area but could easily be configured as a fantastic home office space. There are 3 very good size bedrooms with the masterbenefitting from a modern en-suite bathroom and a further guest bathroom. Additional benefits includes a secure underground parking space, a 24 hour concierge and a secure area for bicycles. The transport links of St James's Park, Westminster and Victoria which are all just a stones throw away as well a selection of bus services to The City and The West End. A plethora of hotels, eateries and retails shops which include The Goring, St Ermins', St James Conrad, The Ivy Victoria, Timmy Green, Aster and Flight Club plus many more.

- Stylish 3 Bedroom Apartment
- Lift (3rd Floor)
- 969 Square Feet (90 Sq.M)
- Open Plan Reception Room
- Contemporary Integrated Kitchen
- 2 Bathrooms
- Private Balcony & Secure Underground Parking Space
- Furnished
- Close to the Houses of Parliament, Tate Britain & The River Thames
- St James' Park, Victoria & Westminster Tube Links Within Walking Distance