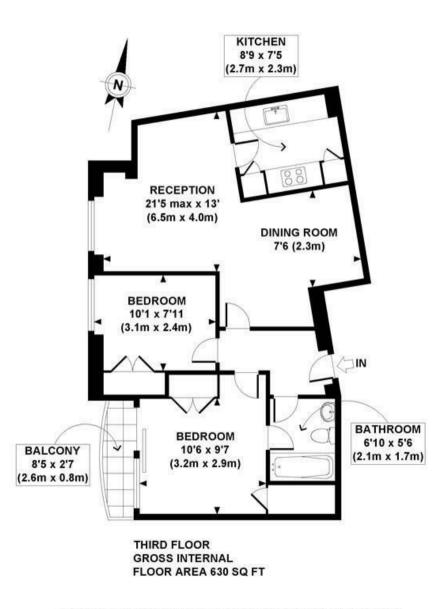

trose, Marks & Spencer's, a Curzon Cinema and restaurants such as Aster, M Victoria, The Ivy Victoria, Flight Club Victoria and distinguished hotel establishments like The Goring, St Ermins' and St James Conrad. The property is offered furnished.

Minimum Term 6 Months 5 Weeks Deposit Council Tax Band G (London Borough of Westminster) EPC Rating C (76)

- 2 Double Bedroom Apartment
- 630 Square Feet (59 Sq.M)
- 3rd Floor (lift)
- Reception Room
- Separate Kitchen
- $\cdot$  Bathroom
- Balcony
- $\cdot$  Furnished
- Moments From The Transport Services of Victoria Station
- $\cdot\,$  Close To Many Local Amenities

#### GARTON JONES.COM

49 Marsham Street Lettings:London+44 (0) 2SW1P 3DPwestmin

+44 (0) 20 7340 0480 westminster@gartonjones.com www.gartonjones.com





#### GARTON JONES.COM



APPROX. GROSS INTERNAL FLOOR AREA 630 SQ FT / 59 SQ M

## GARTON JONES.COM