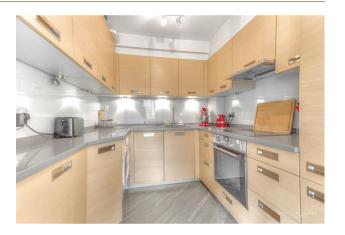

## £650,000 Leasehold - Share of Freehold

We are pleased to offer this spacious one bedroom apartment available for sale in this small secure development close to Parliament Square. The accommodation offers generous proportions and measures at 695 Square Feet (64.6 Sq.M.). Internal living space comprises of a semi open plane modern integrated kitchen, reception room with access to a Juliette balcony, there is a good size bedroom with ample fitted wardrobes and a modern bathroom. Further benefits include secure gated entry system, daytime concierge, allocated parking space and an additional external storage cupboard. You will be within walking distance to the amenities of Victoria Street which include many shops, a Curzon Cinema and a host of new restaurants. The transport links of St James's Park, Westminster and Victoria are all within easy reach as well as the renowned local landmarks which include the Houses of Parliament, the River Thames and Westminster Abbey. The property is sold with vacant possession.

Service Charges: £4255 Per Annum Share of Freehold Council Tax Band F (London Borough of Westminster) EPC Rating D (68)

- · 1 Bedroom Apartment
- · 2nd Floor With Lift
- · 695 Square Feet (64.6 Sq.M)
- · Reception Room With Juliette Balcony
- · Semi Open Plan Integrated Kitchen
- · Modern Bathroom
- · Secure Parking Space & Separate Storage Cupboard
- · Day Time Concierge Service
- Moments from the River Thames & Houses of Parliament
- Within Walking Distance to St James` Park & Westminster Tube Links