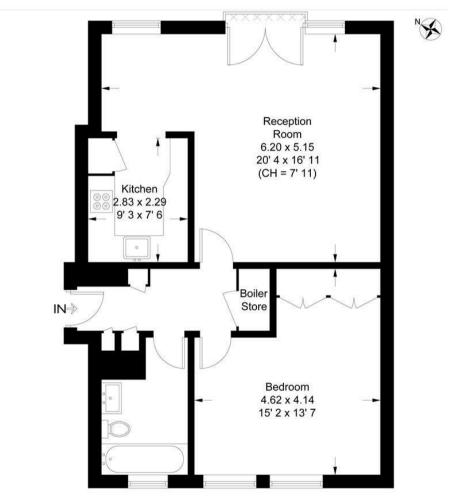

#### **Abbey Orchard Street**

Approximate Gross Internal Area = 695 sq ft / 64.6 sq m Balcony = 3 sq ft / 0.3 sq m

#### Second Floor

This plan is not to scale and must be used as layout guidance only. All measurements and areas are approximate and should not be relied upon to provide accurate information. This plan must not be relied upon when making property valuations, design considerations or any other such relevant decisions. We accept no responsibility or liability (whether in contract, tort or otherwise) in relation to any loss whatsoever arising from or in connection with any use of this plan or the adequacy, accuracy or completeness of it or any information within it.