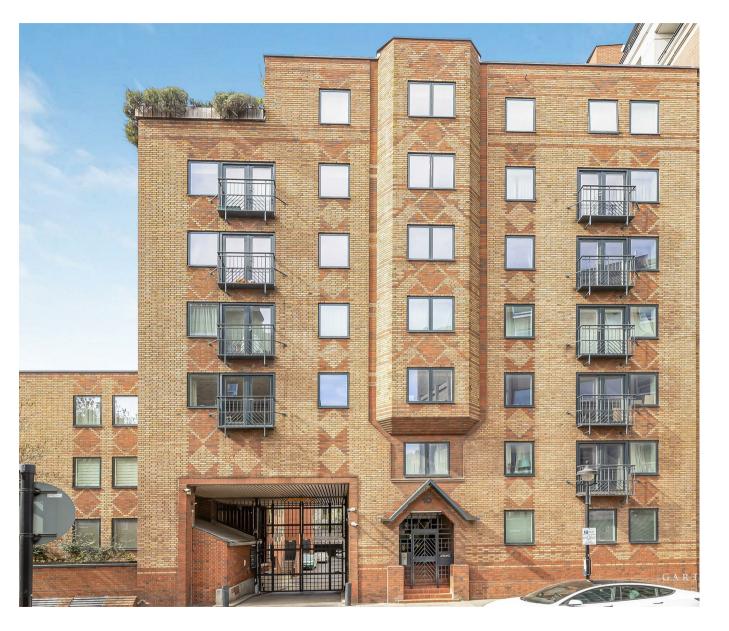

## £650,000 Leasehold - Share of Freehold

We are pleased to offer this spacious one bedroom apartment available for sale in this small secure development close to Parliament Square. The accommodation offers generous proportions and measures at 695 Square Feet (64.6 Sq.M.). Internal living space comprises of a semi open plane modern integrated kitchen, reception room with access to a Juliette balcony, there is a good size bedroom with ample fitted wardrobes and a modern bathroom. Further benefits include secure gated entry system, daytime concierge, allocated parking space and an additional external storage cupboard. You will be within walking distance to the amenities of Victoria Street which include many shops, a Curzon Cinema and a host of new restaurants. The transport links of St James's Park, Westminster and Victoria are all within easy reach as well as the renowned local landmarks which include the Houses of Parliament, the River Thames and Westminster Abbey. The property is sold with vacant possession.