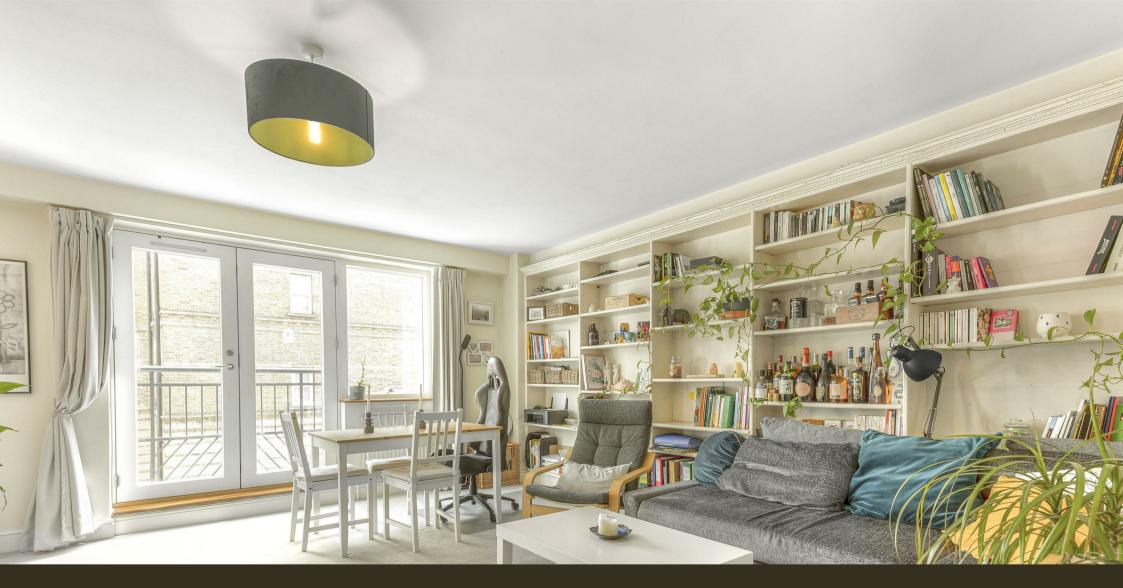

## £650,000 Leasehold - Share of Freehold

We are pleased to offer this spacious one bedroom apartment available for sale in this small secure development close to Parliament Square. The accommodation offers generous proportions and measures at 695 Square Feet (64.6 Sq.M.). Internal living space comprises of a semi open plane modern integrated kitchen, reception room with access to a Juliette balcony, there is a good size bedroom with ample fitted wardrobes and a modern bathroom. Further benefits include secure gated entry system, daytime concierge, allocated parking space and an additional external storage cupboard. You will be within walking distance to the amenities of Victoria Street which include many shops, a Curzon Cinema and a host of new restaurants. The transport links of St James's Park, Westminster and Victoria are all within easy reach as well as the renowned local landmarks which include the Houses of Parliament, the River Thames and Westminster Abbey. The property is sold with vacant possession.

Service Charges: £4255 Per Annum Share of Freehold Council Tax Band F (London Borough of Westminster) EPC Rating D (68)

- · 1 Bedroom Apartment
- · 2nd Floor With Lift
- · 695 Square Feet (64.6 Sq.M)
- · Reception Room With Juliette Balcony
- · Semi Open Plan Integrated Kitchen
- · Modern Bathroom
- · Secure Parking Space & Separate Storage Cupboard
- · Day Time Concierge Service
- Moments from the River Thames & Houses of Parliament
- Within Walking Distance to St James` Park & Westminster Tube Links