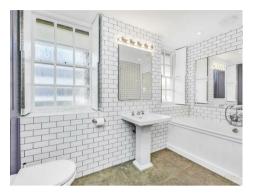

## £575 Per Week

A bright and spacious apartment of approx. 721sq.ft (67sq.m) available to rent in the heart of Westminster. This immaculately presented furnished property has a dual aspect and an abundance of natural light. The living space comprises of a reception room with a separate dining room which is ideal for entertaining and also offers a superb workspace for hybrid working. There is a smart integrated kitchen, a well proportioned double bedroom with fitted wardrobes and a very large bathroom with a separate shower and ample storage throughout. Tothill House is centrally located and is just a short distance away from Whitehall, The Houses of Parliament, Westminster Abbey and Buckingham Palace as well as the Tate Gallery and Chelsea College of Arts. The transport links of St James's Park, Westminster and Victoria which are all just a stone's throw away as well a selection of bus services to The City and The West End. In the surrounding area there is a choice from a variety of amenities and a selection of many restaurants and cafes. Garton Jones are located nearby to the development so are readily available for viewings.

Deposit 5 weeks Term 12 Months Council Tax Band D (London Borough of Westminster) EPC D (67)

- · Large 1 Bedroom with 2 Receptions
- · 721sq.ft (67sq.m)
- · 4th Floor (With Lift)
- · Separate Dining Room
- Large Contemporary Bathroom with Separate Shower
- · Smart Integrated Kitchen
- · Available: 9th May 2025
- Close to Restaurants & Transport Links