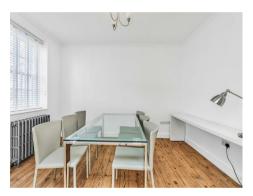

## £575 Per Week

A bright and spacious apartment of approx. 721sq.ft (67sq.m) available to rent in the heart of Westminster. This immaculately presented furnished property has a dual aspect and an abundance of natural light. The living space comprises of a reception room with a separate dining room which is ideal for entertaining and also offers a superb workspace for hybrid working. There is a smart integrated kitchen, a well proportioned double bedroom with fitted wardrobes and a very large bathroom with a separate shower and ample storage throughout. Tothill House is centrally located and is just a short distance away from Whitehall, The Houses of Parliament, Westminster Abbey and Buckingham Palace as well as the Tate Gallery and Chelsea College of Arts. The transport links of St James's Park, Westminster and Victoria which are all just a stone's throw away as well a selection of bus services to The City and The West End. In the surrounding area there is a choice from a variety of amenities and a selection of many restaurants and cafes. Garton Jones are located nearby to the development so are readily available for viewings.