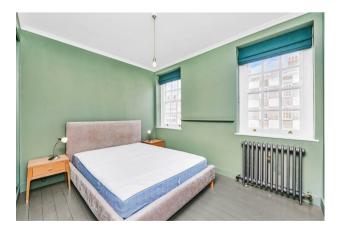

## £575 Per Week

A bright and spacious apartment of approx. 721sq.ft (67sq.m) available to rent in the heart of Westminster. This immaculately presented furnished property has a dual aspect and an abundance of natural light. The living space comprises of a reception room with a separate dining room which is ideal for entertaining and also offers a superb workspace for hybrid working. There is a smart integrated kitchen, a well proportioned double bedroom with fitted wardrobes and a very large bathroom with a separate shower and ample storage throughout. Tothill House is centrally located and is just a short distance away from Whitehall, The Houses of Parliament, Westminster Abbey and Buckingham Palace as well as the Tate Gallery and Chelsea College of Arts. The transport links of St James's Park, Westminster and Victoria which are all just a stone's throw away as well a selection of bus services to The City and The West End. In the surrounding area there is a choice from a variety of amenities and a selection of many restaurants and cafes. Garton Jones are located nearby to the development so are readily available for viewings.

Deposit 5 weeks Term 12 Months Council Tax Band D (London Borough of Westminster) EPC D (67)

- · Large 1 Bedroom with 2 Receptions
- · 721sq.ft (67sq.m)
- · 4th Floor (With Lift)
- · Separate Dining Room
- Large Contemporary Bathroom with Separate Shower
- · Smart Integrated Kitchen
- · Available: 9th May 2025
- Close to Restaurants & Transport Links