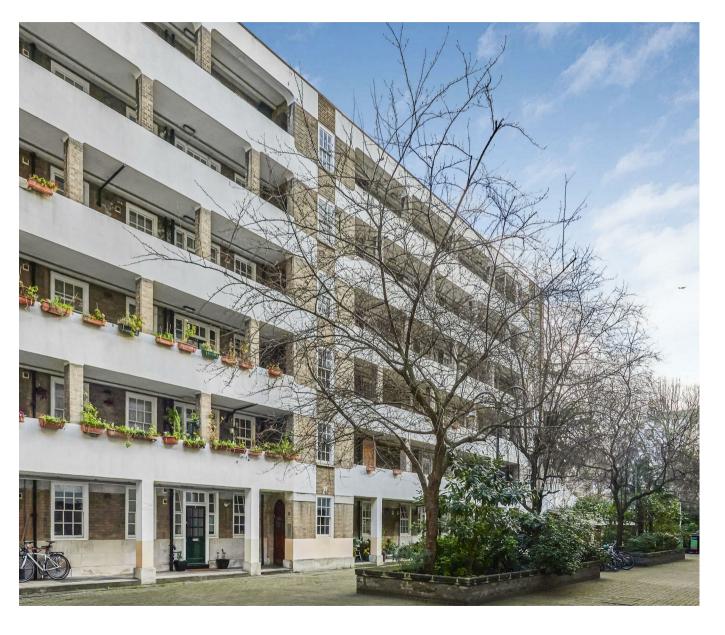

## £575 Per Week

A bright and spacious apartment of approx. 721sq.ft (67sq.m) available to rent in the heart of Westminster. This immaculately presented furnished property has a dual aspect and an abundance of natural light. The living space comprises of a reception room with a separate dining room which is ideal for entertaining and also offers a superb workspace for hybrid working. There is a smart integrated kitchen, a well proportioned double bedroom with fitted wardrobes and a very large bathroom with a separate shower and ample storage throughout. Tothill House is centrally located and is just a short distance away from Whitehall, The Houses of Parliament, Westminster Abbey and Buckingham Palace as well as the Tate Gallery and Chelsea College of Arts. The transport links of St James's Park, Westminster and Victoria which are all just a stone's throw away as well a selection of bus services to The City and The West End. In the surrounding area there is a choice from a variety of amenities and a selection of many restaurants and cafes. Garton Jones are located nearby to the development so are readily available for viewings.