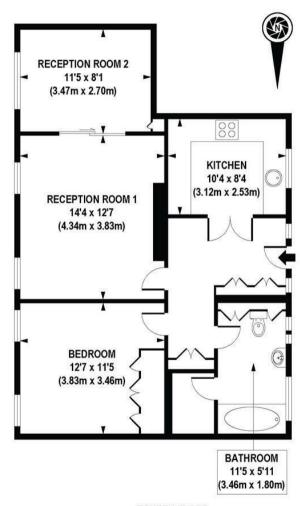

lace as well as the Tate Gallery and Chelsea College of Arts. The transport links of St James's Park, Westminster and Victoria which are all just a stone's throw away as well a selection of bus services to The City and The West End. In the surrounding area there is a choice from a variety of amenities and a selection of many restaurants and cafes. Garton Jones are located nearby to the development so are readily available for viewings.

Deposit 5 weeks Term 12 Months Council Tax Band D (London Borough of Westminster) EPC D (67)

- · Large 1 Bedroom with 2 Receptions
- · 721sq.ft (67sq.m)
- · 4th Floor (With Lift)
- · Separate Dining Room
- Large Contemporary Bathroom with Separate Shower
- · Smart Integrated Kitchen
- · Available: 9th May 2025
- Close to Restaurants & Transport Links







**FOURTH FLOOR** 

APPROXIMATE GROSS INTERNAL AREA 721 sq. ft / 67.01 sq. m

## GARTON JONES.COM