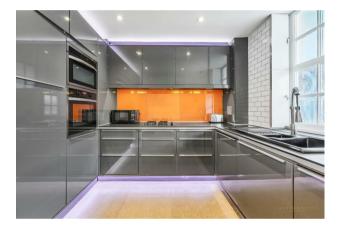

## £575 Per Week

A bright and spacious apartment of approx. 721sq.ft (67sq.m) available to rent in the heart of Westminster. This immaculately presented furnished property has a dual aspect and an abundance of natural light. The living space comprises of a reception room with a separate dining room which is ideal for entertaining and also offers a superb workspace for hybrid working. There is a smart integrated kitchen, a well proportioned double bedroom with fitted wardrobes and a very large bathroom with a separate shower and ample storage throughout. Tothill House is centrally located and is just a short distance away from Whitehall, The Houses of Parliament, Westminster Abbey and Buckingham Palace as well as the Tate Gallery and Chelsea College of Arts. The transport links of St James's Park, Westminster and Victoria which are all just a stone's throw away as well a selection of bus services to The City and The West End. In the surrounding area there is a choice from a variety of amenities and a selection of many restaurants and cafes. Garton Jones are located nearby to the development so are readily available for viewings.

Deposit 5 weeks Term 12 Months Council Tax Band D (London Borough of Westminster) EPC D (67)

- · Large 1 Bedroom with 2 Receptions
- · 721sq.ft (67sq.m)
- · 4th Floor (With Lift)
- · Separate Dining Room
- Large Contemporary Bathroom with Separate Shower
- · Smart Integrated Kitchen
- · Available: 9th May 2025
- Close to Restaurants & Transport Links