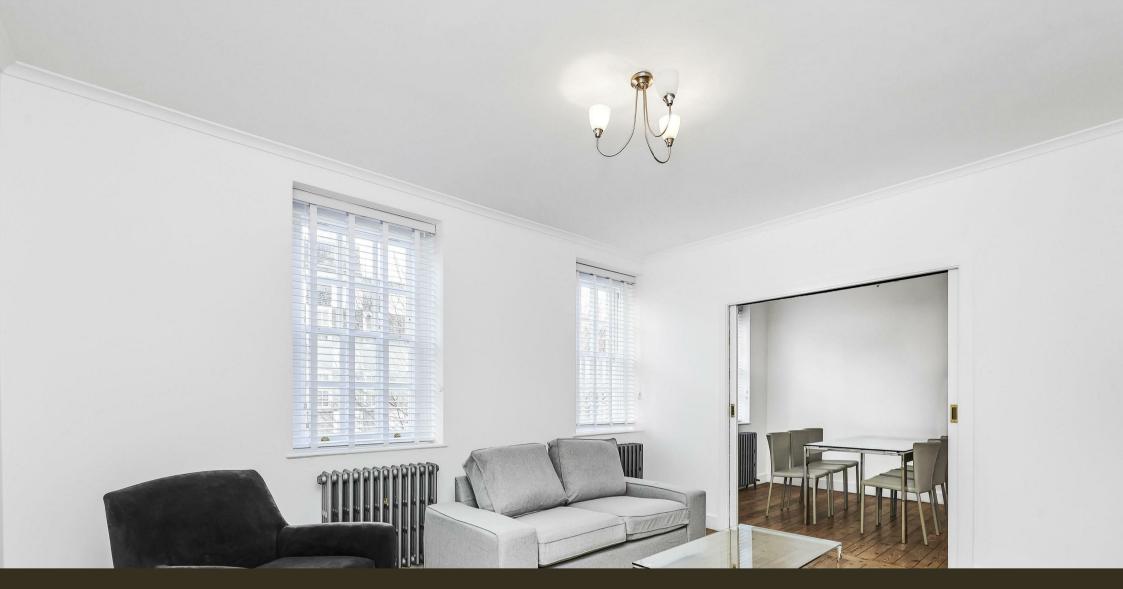

## £575 Per Week

A bright and spacious apartment of approx. 721sq.ft (67sq.m) available to rent in the heart of Westminster. This immaculately presented furnished property has a dual aspect and an abundance of natural light. The living space comprises of a reception room with a separate dining room which is ideal for entertaining and also offers a superb workspace for hybrid working. There is a smart integrated kitchen, a well proportioned double bedroom with fitted wardrobes and a very large bathroom with a separate shower and ample storage throughout. Tothill House is centrally located and is just a short distance away from Whitehall, The Houses of Parliament, Westminster Abbey and Buckingham Palace as well as the Tate Gallery and Chelsea College of Arts. The transport links of St James's Park, Westminster and Victoria which are all just a stone's throw away as well a selection of bus services to The City and The West End. In the surrounding area there is a choice from a variety of amenities and a selection of many restaurants and cafes. Garton Jones are located nearby to the development so are readily available for viewings.

Deposit 5 weeks Term 12 Months Council Tax Band D (London Borough of Westminster) EPC D (67)

- · Large 1 Bedroom with 2 Receptions
- · 721sq.ft (67sq.m)
- · 4th Floor (With Lift)
- · Separate Dining Room
- Large Contemporary Bathroom with Separate Shower
- · Smart Integrated Kitchen
- · Available: 9th May 2025
- Close to Restaurants & Transport Links