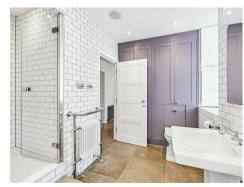

## £575 Per Week

A bright and spacious apartment of approx. 721sq.ft (67sq.m) available to rent in the heart of Westminster. This immaculately presented furnished property has a dual aspect and an abundance of natural light. The living space comprises of a reception room with a separate dining room which is ideal for entertaining and also offers a superb workspace for hybrid working. There is a smart integrated kitchen, a well proportioned double bedroom with fitted wardrobes and a very large bathroom with a separate shower and ample storage throughout. Tothill House is centrally located and is just a short distance away from Whitehall, The Houses of Parliament, Westminster Abbey and Buckingham Palace as well as the Tate Gallery and Chelsea College of Arts. The transport links of St James's Park, Westminster and Victoria which are all just a stone's throw away as well a selection of bus services to The City and The West End. In the surrounding area there is a choice from a variety of amenities and a selection of many restaurants and cafes. Garton Jones are located nearby to the development so are readily available for viewings.

Deposit 5 weeks Term 12 Months Council Tax Band D (London Borough of Westminster) EPC D (67)

- · Large 1 Bedroom with 2 Receptions
- · 721sq.ft (67sq.m)
- · 4th Floor (With Lift)
- · Separate Dining Room
- Large Contemporary Bathroom with Separate Shower
- · Smart Integrated Kitchen
- · Available: 9th May 2025
- Close to Restaurants & Transport Links