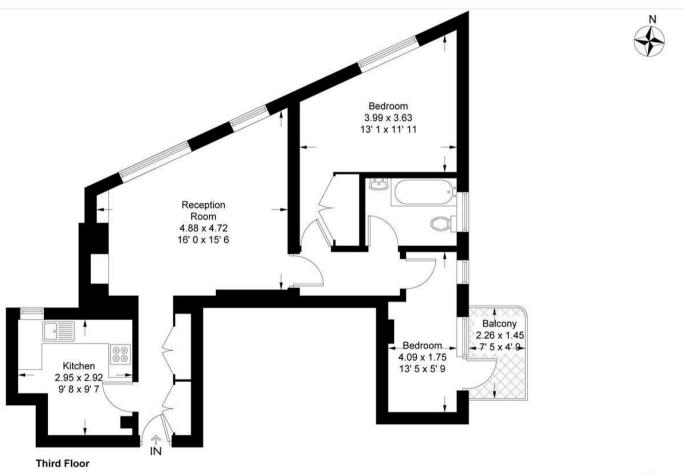

#### **Buckingham Court**

Approximate Gross Internal Area = 672 sq ft / 62.4 sq m Balcony = 36 sq ft / 3.3 sq m GARTON JONES

This plan is not to scale and must be used as layout guidance only. All measurements and areas are approximate and should not be relied upon to provide accurate information. This plan must not be relied upon when making property valuations, design considerations or any other such relevant decisions. We accept no responsibility or liability (whether in contract, tort or otherwise) in relation to any loss whatsoever arising from or in connection with any use of this plan or the adequacy, accuracy or completeness of it or any information within it.