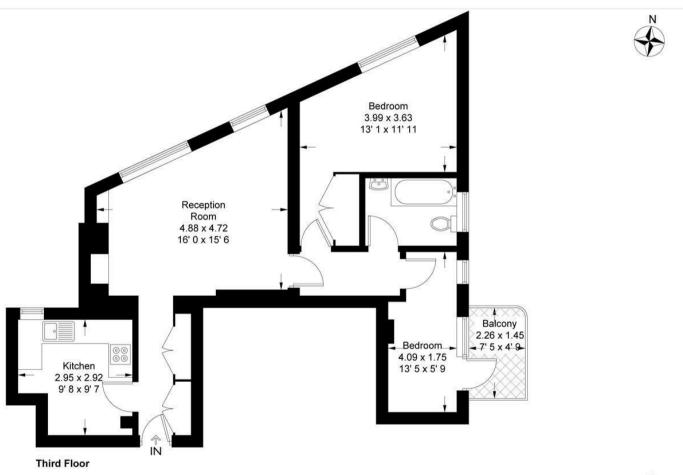

### **Buckingham Court**

Approximate Gross Internal Area = 672 sq ft / 62.4 sq m Balcony = 36 sq ft / 3.3 sq m GARTON JONES

This plan is not to scale and must be used as layout guidance only. All measurements and areas are approximate and should not be relied upon to provide accurate information. This plan must not be relied upon when making property valuations, design considerations or any other such relevant decisions. We accept no responsibility or liability (whether in contract, tort or otherwise) in relation to any loss whatsoever arising from or in connection with any use of this plan or the adequacy, accuracy or completeness of it or any information within it.