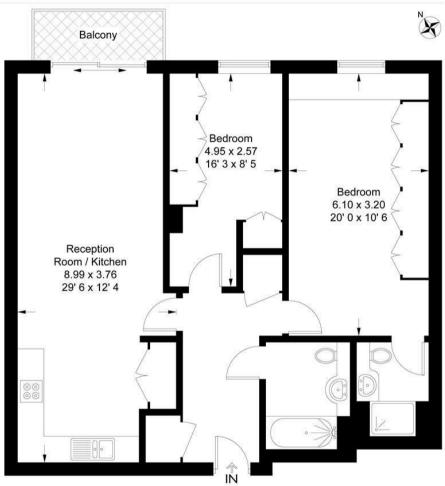

Long Leasehold 981 Years Remaining Service Charges: £5065.66 Per Annum Ground Rent: £250 Per Annum Council Tax Band G London (Borough of Westminster) EPC Rating: C (80)

- 2 Double Bedrooms
- 915 Square Feet (85 Sq.M)
- 5th Floor (With Lift)
- Open Plan Reception Room
- Balcony
- 2 Bathrooms (1 En-Suite)
- Secure Underground Parking
- 24 Hour Concierge & Residents Gym with Sauna, Steam Room & Jacuzzi
- Close to Local Amenities Including Shops & Restaurants
- Walking Distance to Victoria, Pimlico, Westminster & St James's Park

#### **Dolben Court**

Approximate Gross Internal Area = 915 sq ft / 85 sq m

#### Fifth Floor

This plan is not to scale and must be used as layout guidance only. All measurements and areas are approximate and should not be relied upon to provide accurate information. This plan must not be relied upon when making property valuations, design considerations or any other such relevant decisions. We accept no responsibility or liability (whether in contract, tort or otherwise) in relation to any loss whatsoever arising from or in connection with any use of this plan or the adequacy, accuracy or completeness of it or any information within it.