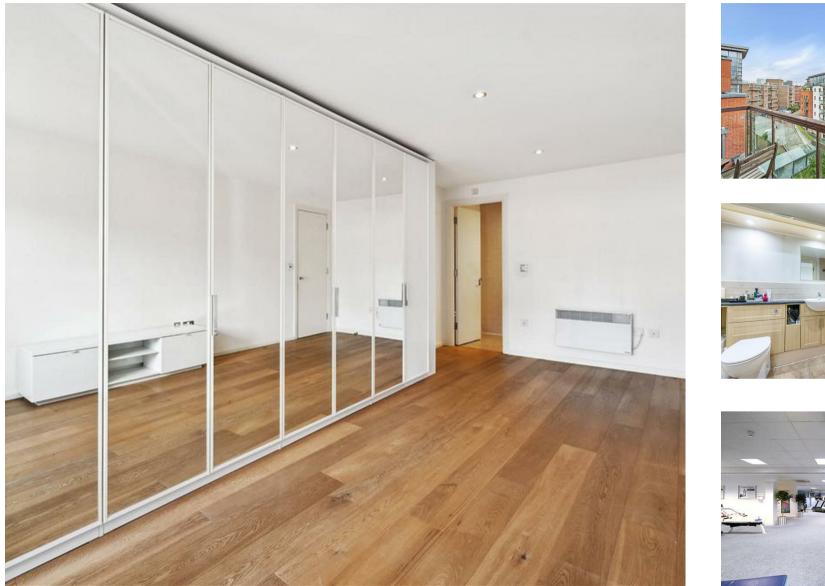

## £1,050,000 Leasehold

An extremely spacious 2 double bedroom apartment located on the 5th floor (with lift) of this secure modern gated development in the heart of Westminster. The living accommodation comprises of an open plan fully integrated kitchen and reception room with fantastic floor to ceiling windows and access to a balcony overlooking landscaped communal gardens. The master bedroom benefits from an ensuite shower room and ample fitted wardrobes and there is a further guest bathroom. Residents benefit from a 24 hour concierge, secure underground parking and leisure facilities which include a gym, sauna, steam room and jacuzzi. The development is extremely convenient for access to many of the renowned local landmarks which include the Houses of Parliament, Westminster Abbey, Tate Britain and the River Thames. The local transport links of Victoria Station are nearby providing mainline UK services including the Gatwick Express as well as the underground services of Victoria, Pimlico, St James's Park and Westminster. The area has an abundance of amenities such as Sainsbury's, Waitrose, Marks & Spencer's and a Curzon Cinema plus following on from the extensive regeneration of Victoria Street a selection of many new restaurants to compliment existing ones such as The Vincent Rooms, The Cinnamon Club, Osteria Dell'angolo and many more. Just a short walk away is the Chelsea College of Arts and St Johns Smith Square Concert Halls offering a variety of classical musical performances.

Long Leasehold 981 Years Remaining Service Charges: £5065.66 Per Annum Ground Rent: £250 Per Annum Council Tax Band G London (Borough of Westminster) EPC Rating: C (80)

- 2 Double Bedrooms
- 915 Square Feet (85 Sq.M)
- 5th Floor (With Lift)
- Open Plan Reception Room
- Balcony
- 2 Bathrooms (1 En-Suite)
- Secure Underground Parking
- 24 Hour Concierge & Residents Gym with Sauna, Steam Room & Jacuzzi
- Close to Local Amenities Including Shops & Restaurants
- Walking Distance to Victoria, Pimlico, Westminster & St James's Park