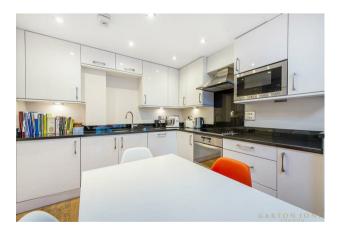

## £1,050,000 Leasehold

An extremely spacious 2 double bedroom apartment located on the 5th floor (with lift) of this secure modern gated development in the heart of Westminster. The living accommodation comprises of an open plan fully integrated kitchen and reception room with fantastic floor to ceiling windows and access to a balcony overlooking landscaped communal gardens. The master bedroom benefits from an ensuite shower room and ample fitted wardrobes and there is a further guest bathroom. Residents benefit from a 24 hour concierge, secure underground parking and leisure facilities which include a gym, sauna, steam room and jacuzzi. The development is extremely convenient for access to many of the renowned local landmarks which include the Houses of Parliament, Westminster Abbey, Tate Britain and the River Thames. The local transport links of Victoria Station are nearby providing mainline UK services including the Gatwick Express as well as the underground services of Victoria, Pimlico, St James's Park and Westminster. The area has an abundance of amenities such as Sainsbury's, Waitrose, Marks & Spencer's and a Curzon Cinema plus following on from the extensive regeneration of Victoria Street a selection of many new restaurants to compliment existing ones such as The Vincent Rooms, The Cinnamon Club, Osteria Dell'angolo and many more. Just a short walk away is the Chelsea College of Arts and St Johns Smith Square Concert Halls offering a variety of classical musical performances.