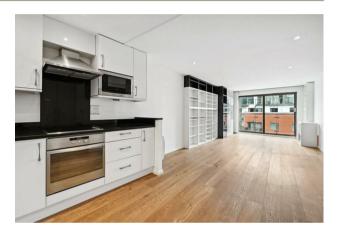

## £1,050,000 Leasehold

An extremely spacious 2 double bedroom apartment located on the 5th floor (with lift) of this secure modern gated development in the heart of Westminster. The living accommodation comprises of an open plan fully integrated kitchen and reception room with fantastic floor to ceiling windows and access to a balcony overlooking landscaped communal gardens. The master bedroom benefits from an ensuite shower room and ample fitted wardrobes and there is a further guest bathroom. Residents benefit from a 24 hour concierge, secure underground parking and leisure facilities which include a gym, sauna, steam room and jacuzzi. The development is extremely convenient for access to many of the renowned local landmarks which include the Houses of Parliament, Westminster Abbey, Tate Britain and the River Thames. The local transport links of Victoria Station are nearby providing mainline UK services including the Gatwick Express as well as the underground services of Victoria, Pimlico, St James's Park and Westminster. The area has an abundance of amenities such as Sainsbury's, Waitrose, Marks & Spencer's and a Curzon Cinema plus following on from the extensive regeneration of Victoria Street a selection of many new restaurants to compliment existing ones such as The Vincent Rooms, The Cinnamon Club, Osteria Dell'angolo and many more. Just a short walk away is the Chelsea College of Arts and St Johns Smith Square Concert Halls offering a variety of classical musical performances.