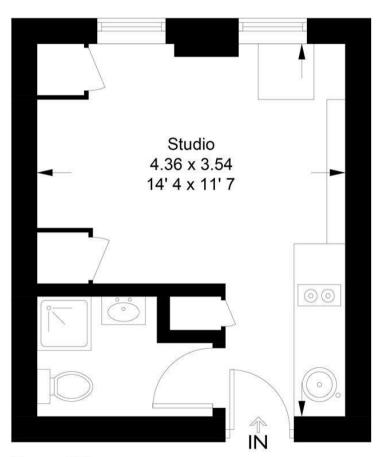

#### **Buckingham Gate**

Approximate Gross Internal Area = 175 sq ft / 16.3 sq m

#### **Ground Floor**

Not to scale, for guidance only and must not be relied upon as a statement of fact All measurements and areas are approximate only and have been prepared in accordance with the current edition of the RICS Code of Measuring Practice