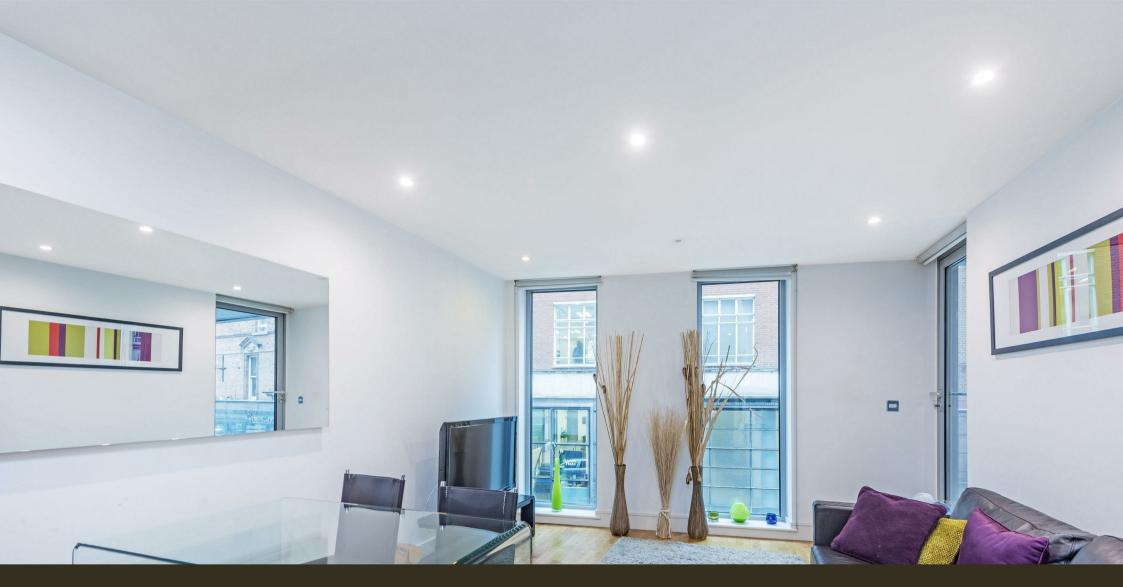

# £700,000 Leasehold - Share of Freehold

We are pleased to offer this \*\*Investment Sale \*\*of a spacious 2 bedroom fully furnished apartment located in this modern development in the heart of Westminster. This accommodation measures at 694sq.ft (64.5sq.m) and comprises of an open plan integrated kitchen and reception room with access to a private balcony, 2 bathrooms (1 en-suite) and two double bedrooms with the second currently configured as an office. Residents of 10 Rochester Row benefits from a gymnasium, daytime concierge service and the property includes a secure underground parking space. Rochester Row is conveniently located for easy access to the transport services of St James's Park, Westminster, Victoria and Pimlico which are all within walking distance. There is an abundance of local amenities including a variety of retail stores along Victoria Street with the Curzon Cinema and many restaurants including the Ivy Bar and Grill and Yaatra based in the Old Westminster Fire Station. The transport links of St James's Park, Westminster and Victoria are all within walking distance. Garton Jones manage this apartment and are located close by so are readily available for viewings. The annual rental income is £33,800 per annum and the tenancy expires on the 30/03/2026 (4.8% gross yield).

Leasehold: 150 years from 2010 plus Share of Freehold Service Charge: £5650 Per Annum Council Tax Band F (London Borough of Westminster) EPC Rating: C (77)

- 2 Bedroom Apartment
- Reception Room
- Open Plan Integrated Kitchen
- Modern Bathroom
- Balcony
- Concierge
- Residents Gymnasium
- Secure Underground Parking
- Moments From The Transport Links of St James Park, Victoria And Westminster