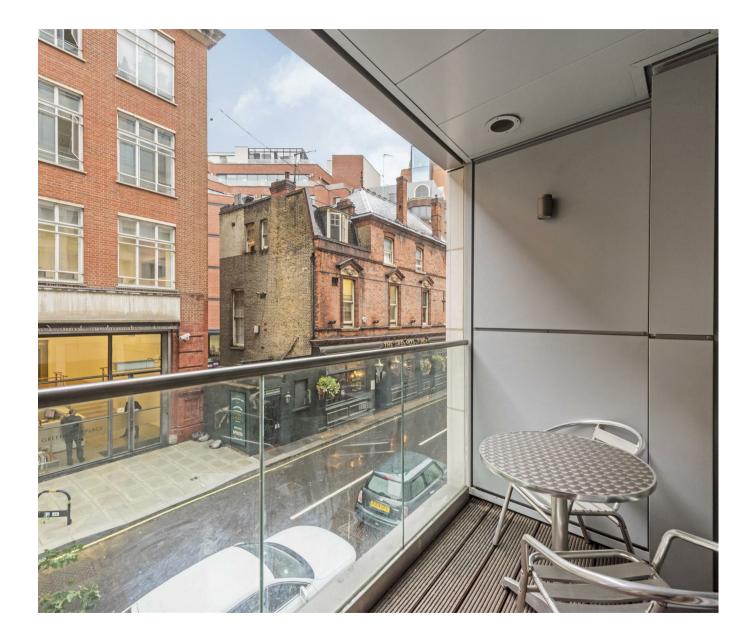

# £700,000 Leasehold - Share of Freehold

We are pleased to offer this \*\*Investment Sale \*\*of a spacious 2 bedroom fully furnished apartment located in this modern development in the heart of Westminster. This accommodation measures at 694sq.ft (64.5sq.m) and comprises of an open plan integrated kitchen and reception room with access to a private balcony, 2 bathrooms (1 en-suite) and two double bedrooms with the second currently configured as an office. Residents of 10 Rochester Row benefits from a gymnasium, daytime concierge service and the property includes a secure underground parking space. Rochester Row is conveniently located for easy access to the transport services of St James's Park, Westminster, Victoria and Pimlico which are all within walking distance. There is an abundance of local amenities including a variety of retail stores along Victoria Street with the Curzon Cinema and many restaurants including the Ivy Bar and Grill and Yaatra based in the Old Westminster Fire Station. The transport links of St James's Park, Westminster and Victoria are all within walking distance. Garton Jones manage this apartment and are located close by so are readily available for viewings. The annual rental income is £33,800 per annum and the tenancy expires on the 30/03/2026 (4.8% gross yield).

Leasehold: 150 years from 2010 plus Share of Freehold Service Charge: £5650 Per Annum Council Tax Band F (London Borough of Westminster) EPC Rating: C (77)

- 2 Bedroom Apartment
- Reception Room
- Open Plan Integrated Kitchen
- Modern Bathroom
- Balcony
- Concierge
- Residents Gymnasium
- Secure Underground Parking
- Moments From The Transport Links of St James Park, Victoria And Westminster