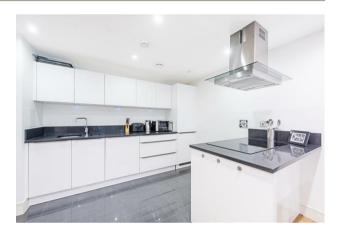

# £700,000 Leasehold - Share of Freehold

We are pleased to offer this \*\*Investment Sale \*\*of a spacious 2 bedroom fully furnished apartment located in this modern development in the heart of Westminster. This accommodation measures at 694sq.ft (64.5sq.m) and comprises of an open plan integrated kitchen and reception room with access to a private balcony, 2 bathrooms (1 en-suite) and two double bedrooms with the second currently configured as an office. Residents of 10 Rochester Row benefits from a gymnasium, daytime concierge service and the property includes a secure underground parking space. Rochester Row is conveniently located for easy access to the transport services of St James's Park, Westminster, Victoria and Pimlico which are all within walking distance. There is an abundance of local amenities including a variety of retail stores along Victoria Street with the Curzon Cinema and many restaurants including the Ivy Bar and Grill and Yaatra based in the Old Westminster Fire Station. The transport links of St James's Park, Westminster and Victoria are all within walking distance. Garton Jones manage this apartment and are located close by so are readily available for viewings. The annual rental income is £33,800 per annum and the tenancy expires on the 30/03/2026 (4.8% gross yield).

Leasehold: 150 years from 2010 plus Share of Freehold Service Charge: £5650 Per Annum Council Tax Band F (London Borough of Westminster) EPC Rating: C (77)

- 2 Bedroom Apartment
- Reception Room
- Open Plan Integrated Kitchen
- Modern Bathroom
- Balcony
- Concierge
- Residents Gymnasium
- Secure Underground Parking
- Moments From The Transport Links of St James Park, Victoria And Westminster