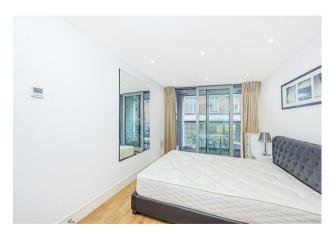

# £700,000 Leasehold - Share of Freehold

We are pleased to offer this \*\*Investment Sale \*\*of a spacious 2 bedroom fully furnished apartment located in this modern development in the heart of Westminster. This accommodation measures at 694sq.ft (64.5sq.m) and comprises of an open plan integrated kitchen and reception room with access to a private balcony, 2 bathrooms (1 en-suite) and two double bedrooms with the second currently configured as an office. Residents of 10 Rochester Row benefits from a gymnasium, daytime concierge service and the property includes a secure underground parking space. Rochester Row is conveniently located for easy access to the transport services of St James's Park, Westminster, Victoria and Pimlico which are all within walking distance. There is an abundance of local amenities including a variety of retail stores along Victoria Street with the Curzon Cinema and many restaurants including the Ivy Bar and Grill and Yaatra based in the Old Westminster Fire Station. The transport links of St James's Park, Westminster and Victoria are all within walking distance. Garton Jones manage this apartment and are located close by so are readily available for viewings. The annual rental income is £33,800 per annum and the tenancy expires on the 30/03/2026 (4.8% gross yield).

Leasehold: 150 years from 2010 plus Share of Freehold Service Charge: £5650 Per Annum Council Tax Band F (London Borough of Westminster) EPC Rating: C (77)

- 2 Bedroom Apartment
- Reception Room
- Open Plan Integrated Kitchen
- Modern Bathroom
- Balcony
- Concierge
- Residents Gymnasium
- Secure Underground Parking
- Moments From The Transport Links of St James Park, Victoria And Westminster