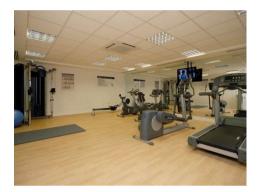

# £700,000 Leasehold - Share of Freehold

We are pleased to offer this \*\*Investment Sale \*\*of a spacious 2 bedroom fully furnished apartment located in this modern development in the heart of Westminster. This accommodation measures at 694sq.ft (64.5sq.m) and comprises of an open plan integrated kitchen and reception room with access to a private balcony, 2 bathrooms (1 en-suite) and two double bedrooms with the second currently configured as an office. Residents of 10 Rochester Row benefits from a gymnasium, daytime concierge service and the property includes a secure underground parking space. Rochester Row is conveniently located for easy access to the transport services of St James's Park, Westminster, Victoria and Pimlico which are all within walking distance. There is an abundance of local amenities including a variety of retail stores along Victoria Street with the Curzon Cinema and many restaurants including the Ivy Bar and Grill and Yaatra based in the Old Westminster Fire Station. The transport links of St James's Park, Westminster and Victoria are all within walking distance. Garton Jones manage this apartment and are located close by so are readily available for viewings. The annual rental income is £33,800 per annum and the tenancy expires on the 30/03/2026 (4.8% gross yield).

Leasehold: 150 years from 2010 plus Share of Freehold Service Charge: £5650 Per Annum Council Tax Band F (London Borough of Westminster) EPC Rating: C (77)

- 2 Bedroom Apartment
- Reception Room
- Open Plan Integrated Kitchen
- Modern Bathroom
- Balcony
- Concierge
- Residents Gymnasium
- Secure Underground Parking
- Moments From The Transport Links of St James Park, Victoria And Westminster