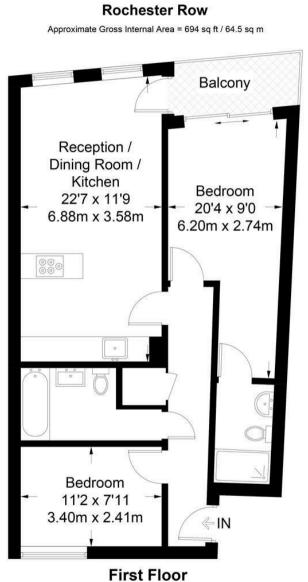

# £700,000 Leasehold - Share of Freehold

We are pleased to offer this \*\*Investment Sale \*\*of a spacious 2 bedroom fully furnished apartment located in this modern development in the heart of Westminster. This accommodation measures at 694sq.ft (64.5sq.m) and comprises of an open plan integrated kitchen and reception room with access to a private balcony, 2 bathrooms (1 en-suite) and two double bedrooms with the second currently configured as an office. Residents of 10 Rochester Row benefits from a gymnasium, daytime concierge service and the property includes a secure underground parking space. Rochester Row is conveniently located for easy access to the transport services of St James's Park, Westminster, Victoria and Pimlico which are all within walking distance. There is an abundance of local amenities including a variety of retail stores along Victoria Street with the Curzon Cinema and many restaurants including the Ivy Bar and Grill and Yaatra based in the Old Westminster Fire Station. The transport links of St James's Park, Westminster and Victoria are all within walking distance. Garton Jones manage this apartment and are located close by so are readily available for viewings. The annual rental income is £33,800 per annum and the tenancy expires on the 30/03/2026 (4.8% gross yield).

Leasehold: 150 years from 2010 plus Share of Freehold Service Charge: £5650 Per Annum Council Tax Band F (London Borough of Westminster) EPC Rating: C (77)

- 2 Bedroom Apartment
- Reception Room
- Open Plan Integrated Kitchen
- Modern Bathroom
- Balcony
- Concierge
- Residents Gymnasium
- Secure Underground Parking
- Moments From The Transport Links of St James Park, Victoria And Westminster

#### GARTON JONES.COM

×

Not to scale, for guidance only and must not be relied upon as a statement of fact. All measurements and areas are approximate only and have been prepared in accordance with the current edition of the RICS Code of Measuring Practice.