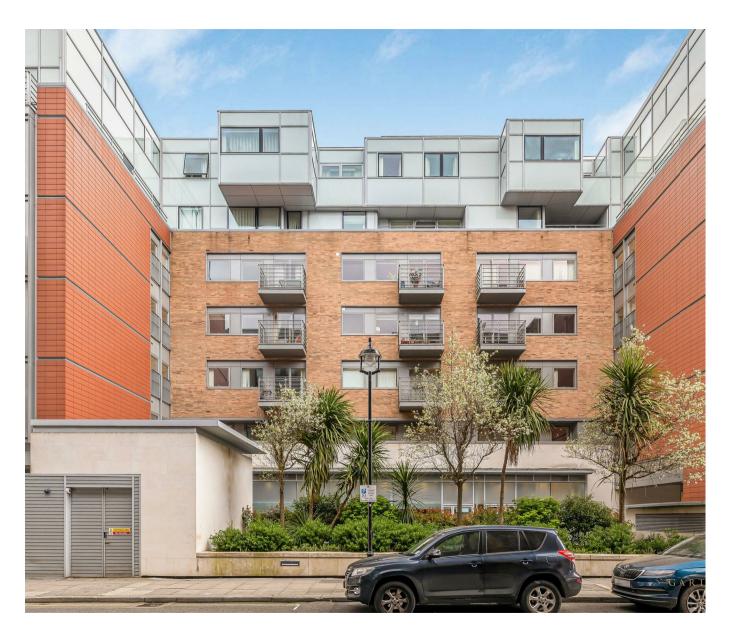

### £750,000 Leasehold

We are pleased to offer this well presented 2 bedroom apartment located on the 6th floor of this modern development in the heart of Westminster. This bright and spacious property is sold with vacant possession and comprises of an open plan modern integrated kitchen, a dual aspect reception room with large floor to ceiling windows and access to a private balcony over looking Monck Street. There are two double bedrooms both with fitted wardrobes with the master benefiting from an en-suite and a further guest bathroom. Other features include ample storage, comfort cooling and a secure underground parking space. Residents benefit from a 24 hour concierge service and a lift to all floors. Monck Street is just a short walk from the renowned local landmarks which include the Houses of Parliament, Westminster Abbey and the Tate Britain Gallery. Local transport services include Pimlico, Victoria and Westminster and the Thames Clipper which are all within walking distance. St Johns Smith Square Concert Halls is close by offering a variety of classical musical performances.