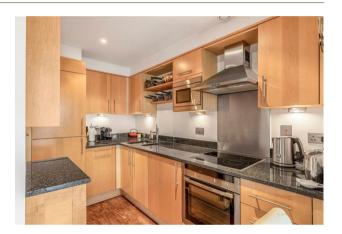

### £750,000 Leasehold

We are pleased to offer this well presented 2 bedroom apartment located on the 6th floor of this modern development in the heart of Westminster. This bright and spacious property is sold with vacant possession and comprises of an open plan modern integrated kitchen, a dual aspect reception room with large floor to ceiling windows and access to a private balcony over looking Monck Street. There are two double bedrooms both with fitted wardrobes with the master benefiting from an en-suite and a further guest bathroom. Other features include ample storage, comfort cooling and a secure underground parking space. Residents benefit from a 24 hour concierge service and a lift to all floors. Monck Street is just a short walk from the renowned local landmarks which include the Houses of Parliament, Westminster Abbey and the Tate Britain Gallery. Local transport services include Pimlico, Victoria and Westminster and the Thames Clipper which are all within walking distance. St Johns Smith Square Concert Halls is close by offering a variety of classical musical performances.