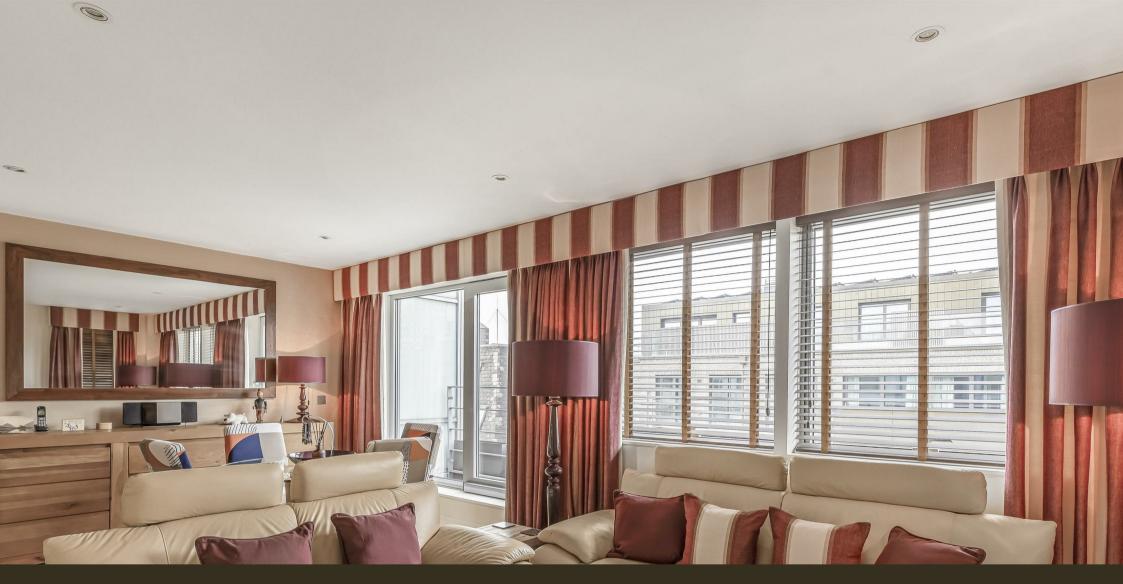

### £750,000 Leasehold

We are pleased to offer this well presented 2 bedroom apartment located on the 6th floor of this modern development in the heart of Westminster. This bright and spacious property is sold with vacant possession and comprises of an open plan modern integrated kitchen, a dual aspect reception room with large floor to ceiling windows and access to a private balcony over looking Monck Street. There are two double bedrooms both with fitted wardrobes with the master benefiting from an en-suite and a further guest bathroom. Other features include ample storage, comfort cooling and a secure underground parking space. Residents benefit from a 24 hour concierge service and a lift to all floors. Monck Street is just a short walk from the renowned local landmarks which include the Houses of Parliament, Westminster Abbey and the Tate Britain Gallery. Local transport services include Pimlico, Victoria and Westminster and the Thames Clipper which are all within walking distance. St Johns Smith Square Concert Halls is close by offering a variety of classical musical performances.

- · 2 Bedroom Apartment
- · 811 Square Feet (75.3 Sq.M)
- · Dual Aspect Reception Room
- · Separate Modern Integrated Kitchen
- · 2 Bathrooms (1 En-Suite)
- · Balcony
- · Sold With Vacant Possession
- 24 Hour Concierge & Secure Underground Parking
- · Close to Local Shopping Facilities
- Moments From The Transport Services of St James` Park, Westminster & Pimlico