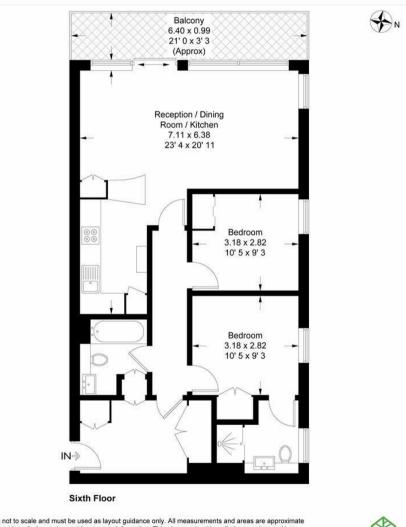

#### **Bentinck House**

Approximate Gross Internal Area = 811 sq ft / 75.3 sq m Balcony = 68 sq ft / 6.3 sq m

This plan is not to scale and must be used as layout guidance only. All measurements and areas are approximate and should not be relied upon to provide accurate information. This plan must not be relied upon when making property valuations, design considerations or any other such relevant decisions. We accept no responsibility or liability (whether in contract, tort or otherwise) in relation to any loss whatsoever anising from or in connection with any use of this plan or the adequacy, accuracy or completeness of it or any information within it.