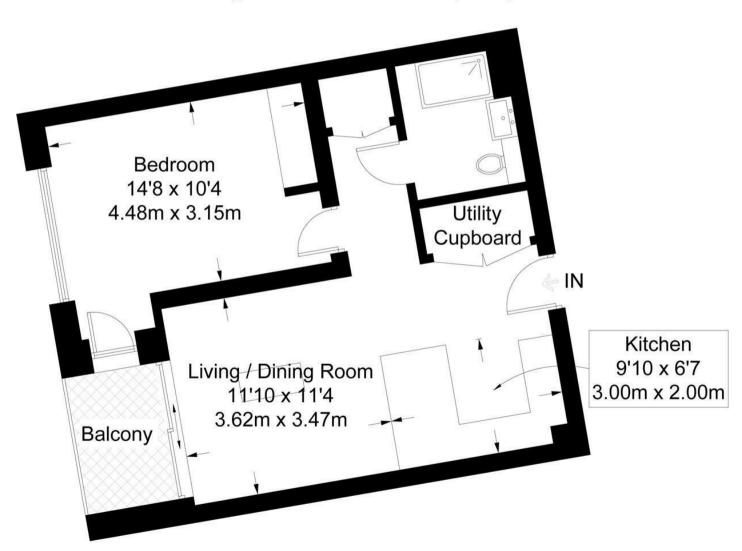

the Ivy Bar and Grill and Yaatra based in the Old Westminster Fire Station. The transport links of St James's Park, Westminster and Victoria are all within walking distance. Graton Jones manage this apartment and are located next door so are readily available for viewings.

Deposit 5 Weeks Minimum Term 12 Months Council Tax Band E (London Borough of Westminster) EPC Rating B (82)

- · One Double Bedroom
- 5th Floor (Lift)
- 549 Square Feet (51. Sq.M)
- · Open Plan Reception Room
- · Kitchen with Miele Integrated Appliances
- · Shower Room
- · Private Balcony
- · Available: 18th April 2025
- · Residents Leisure Suite with Gym
- Close to Local Amenities Including Shops and Restaurants





## GARTON JONES.COM

#### **The Courthouse**

Approximate Gross Internal Area = 549 sq ft / 51 sq m





# GARTON JONES.COM