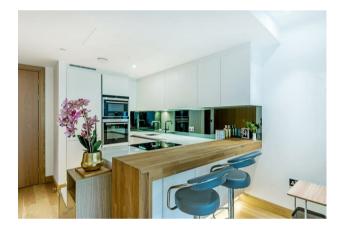

#### £725 Per Week

A beautifully presented 1 double bedroom apartment located on the 5th floor (with lift) in this popular development on Horseferry Road, only moments from the River Thames. This spacious apartment of approx.549 Square feet (51 Sq.m), further comprises an open plan reception room, a smart fitted kitchen with Miele appliances, fitted wardrobes to the bedroom, a luxury shower room, direct access to a private balcony and secure parking. Residents will benefit from an array of amenities including a 24 hour concierge, a fully equipped fitness suite and access to an attractive landscaped courtyard garden with water feature. There is an abundance of local amenities including a variety of retail stores along Victoria Street with the Curzon Cinema and many restaurants including the Ivy Bar and Grill and Yaatra based in the Old Westminster Fire Station. The transport links of St James's Park, Westminster and Victoria are all within walking distance. Graton Jones manage this apartment and are located next door so are readily available for viewings.

Deposit 5 Weeks Minimum Term 12 Months Council Tax Band E (London Borough of Westminster) EPC Rating B (82)

- · One Double Bedroom
- 5th Floor (Lift)
- 549 Square Feet (51. Sq.M)
- · Open Plan Reception Room
- · Kitchen with Miele Integrated Appliances
- · Shower Room
- · Private Balcony
- · Available: 18th April 2025
- · Residents Leisure Suite with Gym
- Close to Local Amenities Including Shops and Restaurants