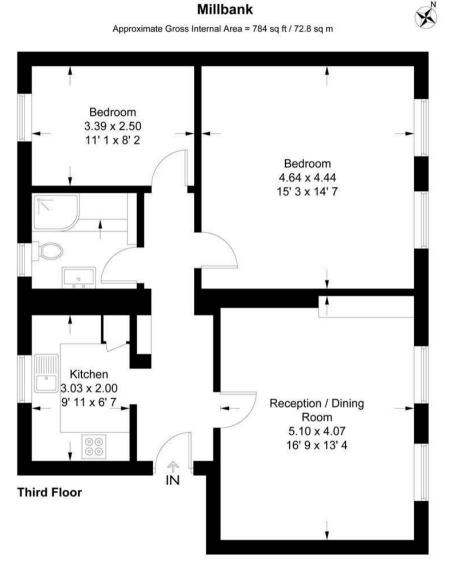

Minimum Term 12 Months Deposit 5 Weeks Council Tax Band F (London Borough of Westminster) EPC Rating (E) 49

- · 2 Bedroom Apartment
- · 784 Square Feet (3rd Floor/Top)
- · Separate Integrated Kitchen
- · Reception Room
- · Modern Bathroom
- · Communal Gardens
- · Daytime Concierge
- Close To Transport Links Of Pimlico, Victoria and Westminster
- · Moments From Many Amenities

This plan is not to scale and must be used as layout guidance only. All measurements and areas are approximate and should not be relied upon to provide accurate information. This plan must not be relied upon when making property valuations, design considerations or any other such relevant decisions. We accept no responsibility or liability (whether in contract, tort or otherwise) in relation to any loss whatsoever arising from or in connection with any use of this plan or the adequacy, accuracy or completeness of it or any information within it.