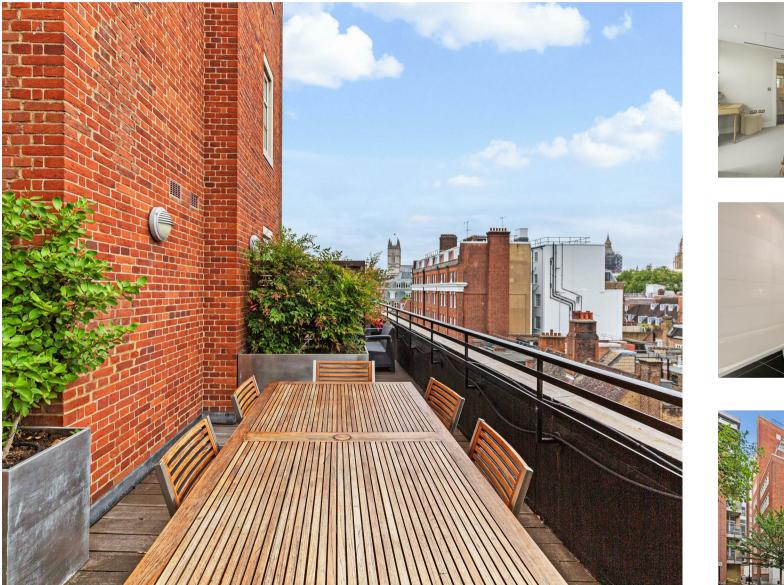

## £1,095,000 Leasehold

We are delighted to offer this fabulous 2 bedroom apartment located on the 5th floor (with lift) offered for sale in this popular development in the heart of Westminster. Internal viewings are highly recommended to appreciate the high quality décor of this property. Living accommodation offers an open fully integrated kitchen, reception room with access to a large private terrace offering spectacular views of the Houses of Parliament, Big Ben and the London Eye. There are 2 double bedrooms both with fitted wardrobe and the master bedroom benefits from an en-suite bathroom and access to the superb terrace area. There is a further contemporary guest bathroom and ample storage throughout the property. Residents of Romney House benefit from a 24 hour concierge and a wellequipped gymnasium. Marsham Street is well located for access to the renowned local landmarks which include the Houses of Parliament, Westminster Abbey, Tate Britain Gallery and the River Thames. The local transport links of Victoria Station is nearby providing mainline UK services including the Gatwick Express as well as the underground services of Victoria, Pimlico, St James Park and Westminster. The area has an abundance of amenities such as Sainsbury's, Waitrose, Marks & Spencer's and a Curzon Cinema plus following on from the extensive regeneration of Victoria street, a selection of many new restaurants to compliment existing ones such as Osteria dell'Angolo, The Cinnamon Club and many more.

- Superb 2 Bedroom Apartment
- 780 Square Feet (72.5 Sq.M)
- Open Plan Reception Room
- Smart Integrated Kitchen
- 2 Modern Bathrooms (1 En-suite)
- Fantastic Private Terrace with Views of Big Ben & The London Eye
- Residents Gymnasium
- Moments From The Transport Links of Westminster, Victoria and St James Park