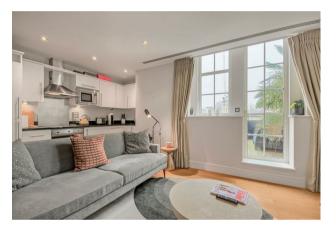

## £1,095,000 Leasehold

We are delighted to offer this fabulous 2 bedroom apartment located on the 5th floor (with lift) offered for sale in this popular development in the heart of Westminster. Internal viewings are highly recommended to appreciate the high quality décor of this property. Living accommodation offers an open fully integrated kitchen, reception room with access to a large private terrace offering spectacular views of the Houses of Parliament, Big Ben and the London Eye. There are 2 double bedrooms both with fitted wardrobe and the master bedroom benefits from an en-suite bathroom and access to the superb terrace area. There is a further contemporary guest bathroom and ample storage throughout the property. Residents of Romney House benefit from a 24 hour concierge and a wellequipped gymnasium. Marsham Street is well located for access to the renowned local landmarks which include the Houses of Parliament, Westminster Abbey, Tate Britain Gallery and the River Thames. The local transport links of Victoria Station is nearby providing mainline UK services including the Gatwick Express as well as the underground services of Victoria, Pimlico, St James Park and Westminster. The area has an abundance of amenities such as Sainsbury's, Waitrose, Marks & Spencer's and a Curzon Cinema plus following on from the extensive regeneration of Victoria street, a selection of many new restaurants to compliment existing ones such as Osteria dell'Angolo, The Cinnamon Club and many more.

- Superb 2 Bedroom Apartment
- 780 Square Feet (72.5 Sq.M)
- Open Plan Reception Room
- Smart Integrated Kitchen
- 2 Modern Bathrooms (1 En-suite)
- Fantastic Private Terrace with Views of Big Ben & The London Eye
- Residents Gymnasium
- Moments From The Transport Links of Westminster, Victoria and St James Park