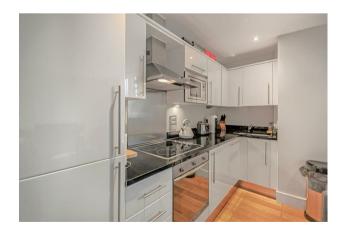

## £1,095,000 Leasehold

We are delighted to offer this fabulous 2 bedroom apartment located on the 5th floor (with lift) offered for sale in this popular development in the heart of Westminster. Internal viewings are highly recommended to appreciate the high quality décor of this property. Living accommodation offers an open fully integrated kitchen, reception room with access to a large private terrace offering spectacular views of the Houses of Parliament, Big Ben and the London Eye. There are 2 double bedrooms both with fitted wardrobe and the master bedroom benefits from an en-suite bathroom and access to the superb terrace area. There is a further contemporary guest bathroom and ample storage throughout the property. Residents of Romney House benefit from a 24 hour concierge and a wellequipped gymnasium. Marsham Street is well located for access to the renowned local landmarks which include the Houses of Parliament, Westminster Abbey, Tate Britain Gallery and the River Thames. The local transport links of Victoria Station is nearby providing mainline UK services including the Gatwick Express as well as the underground services of Victoria, Pimlico, St James Park and Westminster. The area has an abundance of amenities such as Sainsbury's, Waitrose, Marks & Spencer's and a Curzon Cinema plus following on from the extensive regeneration of Victoria street, a selection of many new restaurants to compliment existing ones such as Osteria dell'Angolo, The Cinnamon Club and many more.

- Superb 2 Bedroom Apartment
- 780 Square Feet (72.5 Sq.M)
- Open Plan Reception Room
- Smart Integrated Kitchen
- 2 Modern Bathrooms (1 En-suite)
- Fantastic Private Terrace with Views of Big Ben & The London Eye
- Residents Gymnasium
- Moments From The Transport Links of Westminster, Victoria and St James Park