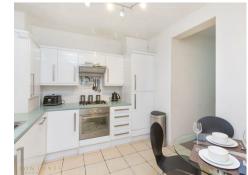

### £450 Per Week

A bright and spacious apartment available to let in the heart of Westminster. This well presented property with contemporary furnishing is located on the ground floor of this established, secure development. The living space comprises of a reception room, large modern integrated eat-in kitchen with gas hob, bathroom and good storage. Tothill House is located on Vincent Street close to the junction with Marsham Street, moments from the Tate Gallery, River Thames and excellent local amenities. The Tube Links of both St James's Park and Westminster are within easy reach as are the many amenities of Victoria Street and Horseferry Road.

\*\*Please note furniture may differ to that shown in the current photos.

Council Tax Band C (London Borough of Westminster) Minimum Term 12 Months 5 Weeks Deposit EPC B (71)

- 1 Bedroom Apartment
- 488 Square Feet (45 Sq.M)
- Reception Room
- Modern Bathroom
- Double Bedroom
- $\cdot$  Furnished
- Close To Local Many Amenities
- Available: 12/04/2024
- St James's Park, Victoria And Westminster Tube Stations Within Easy Reach