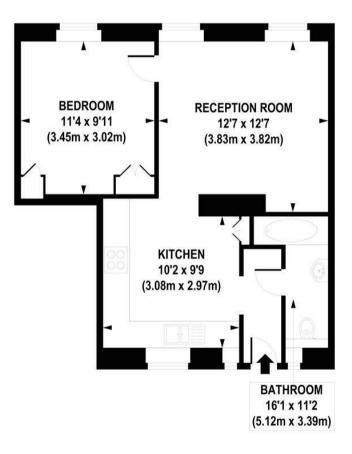

#### GARTON JONES.COM

**GROUND FLOOR** 

APPROXIMATE GROSS INTERNAL AREA 488 sq. ft / 45.36 sq. m