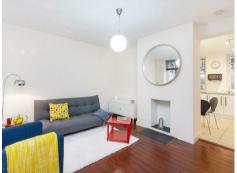

### £450 Per Week

A bright and spacious apartment available to let in the heart of Westminster. This well presented property with contemporary furnishing is located on the ground floor of this established, secure development. The living space comprises of a reception room, large modern integrated eat-in kitchen with gas hob, bathroom and good storage. Tothill House is located on Vincent Street close to the junction with Marsham Street, moments from the Tate Gallery, River Thames and excellent local amenities. The Tube Links of both St James's Park and Westminster are within easy reach as are the many amenities of Victoria Street and Horseferry Road.

\*\*Please note furniture may differ to that shown in the current photos.

Council Tax Band C (London Borough of Westminster) Minimum Term 12 Months 5 Weeks Deposit EPC B (71)

- 1 Bedroom Apartment
- 488 Square Feet (45 Sq.M)
- Reception Room
- Modern Bathroom
- Double Bedroom
- $\cdot$  Furnished
- Close To Local Many Amenities
- Available: 12/04/2024
- St James's Park, Victoria And Westminster Tube Stations Within Easy Reach