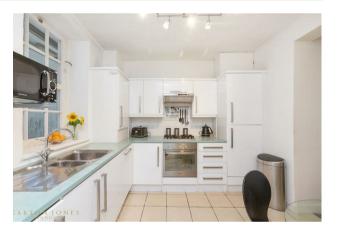

### £450 Per Week

A bright and spacious apartment available to let in the heart of Westminster. This well presented property with contemporary furnishing is located on the ground floor of this established, secure development. The living space comprises of a reception room, large modern integrated eat-in kitchen with gas hob, bathroom and good storage. Tothill House is located on Vincent Street close to the junction with Marsham Street, moments from the Tate Gallery, River Thames and excellent local amenities. The Tube Links of both St James's Park and Westminster are within easy reach as are the many amenities of Victoria Street and Horseferry Road.

\*\*Please note furniture may differ to that shown in the current photos.

Council Tax Band C (London Borough of Westminster) Minimum Term 12 Months 5 Weeks Deposit EPC B (71)

- 1 Bedroom Apartment
- 488 Square Feet (45 Sq.M)
- Reception Room
- Modern Bathroom
- Double Bedroom
- $\cdot$  Furnished
- Close To Local Many Amenities
- Available: 12/04/2024
- St James's Park, Victoria And Westminster Tube Stations Within Easy Reach