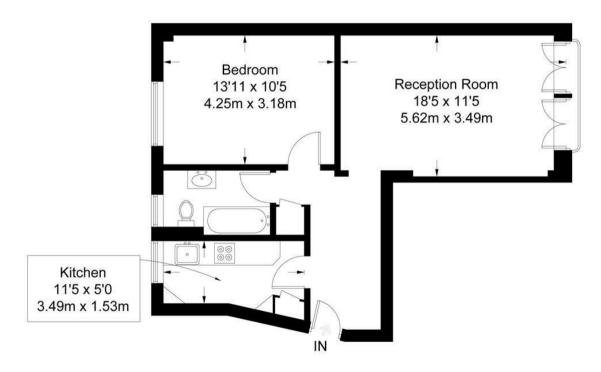

#### **Marsham Court**

Approximate Gross Internal Area = 573 sq ft / 53.2 sq m

Sixth Floor