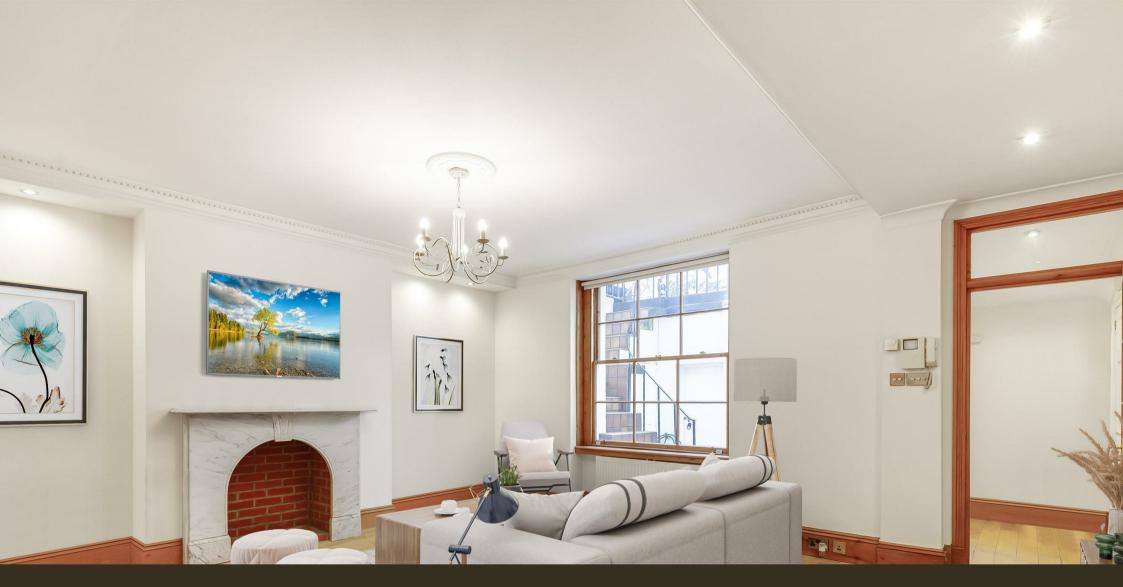

## £925,000 Leasehold - Share of Freehold

We are delighted to offer this well presented two bedroom apartment located in Warwick Square. The living accommodation offers spacious and lateral living space measuring at 1056 Square Feet. The accommodation comprises of hallway leading to a reception room with feature fireplace and a dining area offering a perfect space for entertaining guests, there is modern fully integrated separate kitchen and two generous sized double bedrooms, two bathrooms (one is en-suite to the master bedroom) and an additional WC. Additional features include ample storage space and the privacy and security of your own private entrance. Warwick Square is superbly located just moments from the vibrant shops, cafes and restaurants of Pimlico, Belgravia and Westminster. There are excellent transport links from Victoria (overground and underground) and Pimlico (underground) station. The property is sold with vacant possession with no onward chain. This property would be ideal as a Londo home, pied-a-terre or a buy to let investment in prime central London location.