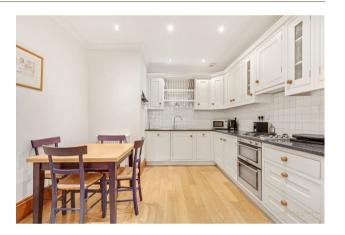

## £925,000 Leasehold - Share of Freehold

We are delighted to offer this well presented two bedroom apartment located in Warwick Square. The living accommodation offers spacious and lateral living space measuring at 1056 Square Feet. The accommodation comprises of hallway leading to a reception room with feature fireplace and a dining area offering a perfect space for entertaining guests, there is modern fully integrated separate kitchen and two generous sized double bedrooms, two bathrooms (one is en-suite to the master bedroom) and an additional WC. Additional features include ample storage space and the privacy and security of your own private entrance. Warwick Square is superbly located just moments from the vibrant shops, cafes and restaurants of Pimlico, Belgravia and Westminster. There are excellent transport links from Victoria (overground and underground) and Pimlico (underground) station. The property is sold with vacant possession with no onward chain. This property would be ideal as a Londo home, pied-a-terre or a buy to let investment in prime central London location.