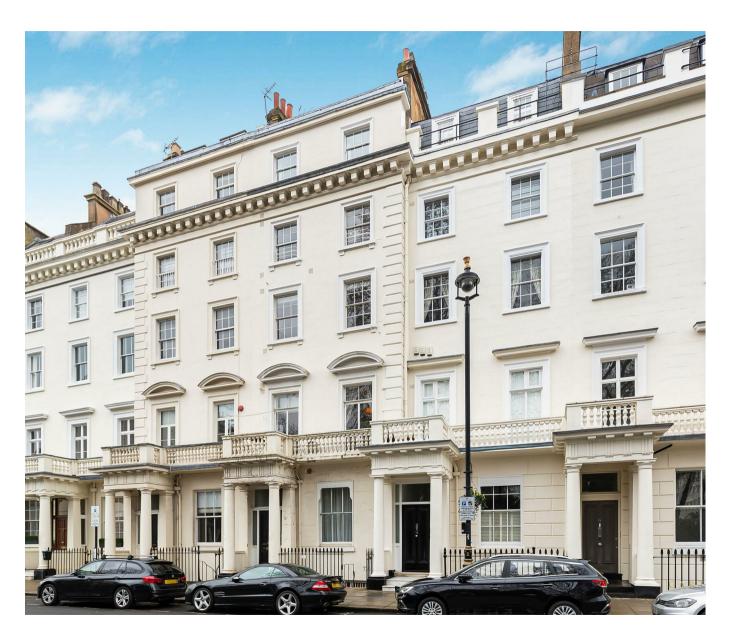

### 72 Warwick Square, London, SW1V

## £925,000 Leasehold - Share of Freehold

We are delighted to offer this well presented two bedroom apartment located in Warwick Square. The living accommodation offers spacious and lateral living space measuring at 1056 Square Feet. The accommodation comprises of hallway leading to a reception room with feature fireplace and a dining area offering a perfect space for entertaining guests, there is modern fully integrated separate kitchen and two generous sized double bedrooms, two bathrooms (one is en-suite to the master bedroom) and an additional WC. Additional features include ample storage space and the privacy and security of your own private entrance. Warwick Square is superbly located just moments from the vibrant shops, cafes and restaurants of Pimlico, Belgravia and Westminster. There are excellent transport links from Victoria (overground and underground) and Pimlico (underground) station. The property is sold with vacant possession with no onward chain. This property would be ideal as a Londo home, pied-a-terre or a buy to let investment in prime central London location.