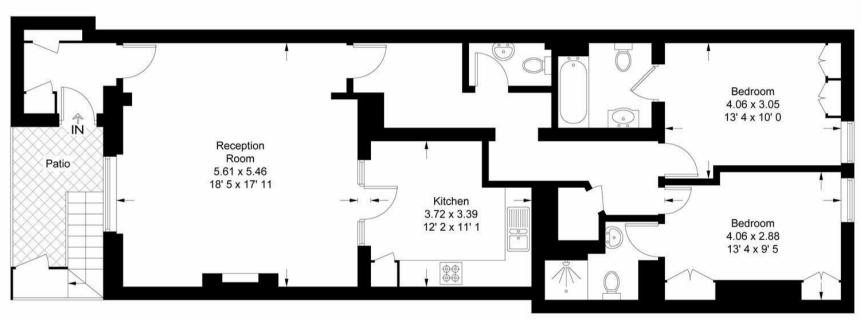

#### **Warwick Square**

Approximate Gross Internal Area = 1056 sq ft / 98.1 sq m Patio = 78 sq ft / 7.2 sq m GARTON JONES

**Lower Ground Floor** 

This plan is not to scale and must be used as layout guidance only. All measurements and areas are approximate and should not be relied upon to provide accurate information. This plan must not be relied upon when making property valuations, design considerations or any other such relevant decisions. We accept no responsibility or liability (whether in contract, tort or otherwise) in relation to any loss whatsoever arising from or in connection with any use of this plan or the adequacy, accuracy or completeness of it or any information within it.