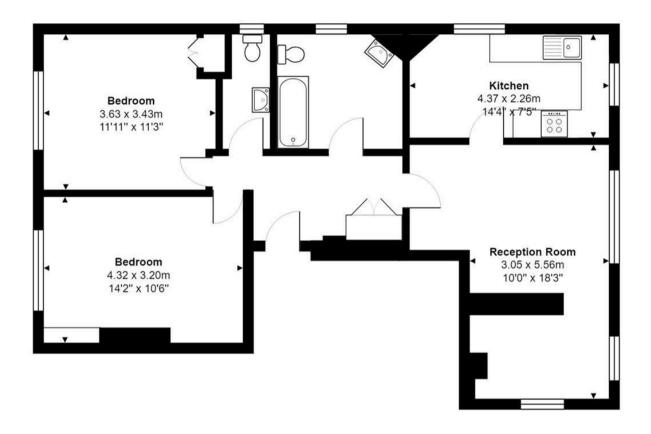

#### Third Floor

Total Area: 77.8 m<sup>2</sup> ... 838 ft<sup>2</sup>

Whilst every attempt has been made to ensure the accuracy of the floor plan contained here, measurements of doors, windows, rooms and any other times are approximate and no responsibility is taken for any error, omission, or misstatement. This plan is for illustrative purposes only and should be used as such by any prospective purchaser.