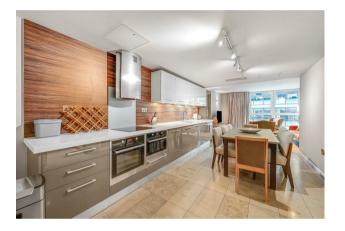

#### £800 Per Week

We are pleased to offer this spacious and well presented apartment located on the 3rd floor (with lift) of this very centrally located development. The property is offered furnished and comprises an open plan reception room, a modern integrated kitchen, further guest shower room and a good size master bedroom with fitted wardrobes and an en-suite bathroom. There is a further room that is currently configured as a bedroom but would make an excellent with a working from home space. Palace Place is a small intimate development with a 24 hour concierge and is well located being just a stone's throw from Victoria Station. You are surrounded by an array of iconic London attractions with 2 royal parks at the end of the road. A plethora of hotels, eateries and retails shops which include The Goring, St Ermins', St James Conrad, The Ivy Victoria, Aster and Flight Club to name just a few. Garton Jones are pleased to confirm that they manage this property and are just a short walk from the development.

- · Fantastic Large Apartment
- · 938 Square Feet (87 Sq.M)
- · 3rd Floor (Lift)
- · Open Plan Reception Room
- · Modern Integrated Kitchen
- · 2 Bathrooms (1 En-Suite)
- · Available: Immediately
- · 24 Hour Concierge
- · Close to Local Amenities Including Shops, Restaurants & Transport Links
- · Moments From Victoria & St James` Stations