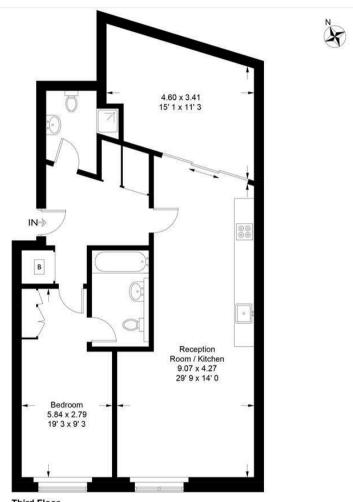

#### **Palace Place**

Approximate Gross Internal Area = 938 sq ft / 87.2 sq m

Third Floor

This plan is not to scale and must be used as layout guidance only. All measurements and areas are approximate and should not be relied upon to provide accurate information. This plan must not be relied upon when making property valuations, design considerations or any other such relevant decisions. We accept no responsibility or liability (whether in contract, tort or otherwise) in relation to any loss whatsoever arising from or in connection with any use of this plan or the adequacy, accuracy or completeness of it or any information within it.