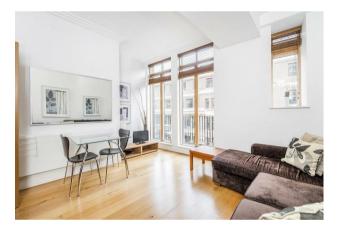

## £745,000 Leasehold - Share of Freehold

We are delighted to offer this bright and spacious 1 bedroom apartment located in this popular development close to the banks of the River Thames. The property is located on the 6th floor with lift access and the accommodation offers superb high ceilings throughout and comprises of a separate kitchen with integrated appliances, reception room with floor to ceiling windows providing access to a private balcony, wellproportioned double bedroom with built-in wardrobe, a modern bathroom and ample storage throughout. Residents of Westminster Green benefit from a 24 hour concierge, lavish lobby area, business suite and a gymnasium. Dean Ryle Street is just a short walk from the renowned local landmarks which include the Houses of Parliament, Westminster Abbey, Tate Britain Gallery and St Johns Smith Square Concert Halls offering a variety of classical musical performances. The local transport links of Victoria Station are nearby providing mainline UK services including the Gatwick Express as well as the underground services of Victoria, Pimlico, St James Park and Westminster. The area has an abundance of amenities in the immediate area and following on from the extensive regeneration of Victoria street a selection of many new restaurants to compliment existing. Distinguished hotels like The Wellington, The Goring, St Ermins' are all within very close proximity.

- 1 Bedroom Apartment
- 6th Floor With Lift
- 629 Square Feet (58.4 Sq.M)
- Reception Room
- Separate Modern Integrated Kitchen
- Modern Bathroom
- Balcony
- 24 Hour Concierge Service, Business Suite & Residents Gymnasium
- Moments from the River Thames & Houses of Parliament
- Within Walking Distance to St James` Park & Westminster Tube Links