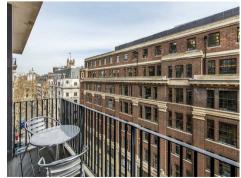

## £745,000 Leasehold - Share of Freehold

We are delighted to offer this bright and spacious 1 bedroom apartment located in this popular development close to the banks of the River Thames. The property is located on the 6th floor with lift access and the accommodation offers superb high ceilings throughout and comprises of a separate kitchen with integrated appliances, reception room with floor to ceiling windows providing access to a private balcony, wellproportioned double bedroom with built-in wardrobe, a modern bathroom and ample storage throughout. Residents of Westminster Green benefit from a 24 hour concierge, lavish lobby area, business suite and a gymnasium. Dean Ryle Street is just a short walk from the renowned local landmarks which include the Houses of Parliament, Westminster Abbey, Tate Britain Gallery and St Johns Smith Square Concert Halls offering a variety of classical musical performances. The local transport links of Victoria Station are nearby providing mainline UK services including the Gatwick Express as well as the underground services of Victoria, Pimlico, St James Park and Westminster. The area has an abundance of amenities in the immediate area and following on from the extensive regeneration of Victoria street a selection of many new restaurants to compliment existing. Distinguished hotels like The Wellington, The Goring, St Ermins' are all within very close proximity.

- 1 Bedroom Apartment
- 6th Floor With Lift
- 629 Square Feet (58.4 Sq.M)
- Reception Room
- Separate Modern Integrated Kitchen
- Modern Bathroom
- Balcony
- 24 Hour Concierge Service, Business Suite & Residents Gymnasium
- Moments from the River Thames & Houses of Parliament
- Within Walking Distance to St James` Park & Westminster Tube Links