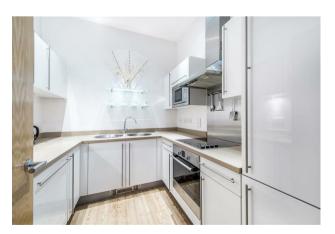

## £745,000 Leasehold - Share of Freehold

We are delighted to offer this bright and spacious 1 bedroom apartment located in this popular development close to the banks of the River Thames. The property is located on the 6th floor with lift access and the accommodation offers superb high ceilings throughout and comprises of a separate kitchen with integrated appliances, reception room with floor to ceiling windows providing access to a private balcony, wellproportioned double bedroom with built-in wardrobe, a modern bathroom and ample storage throughout. Residents of Westminster Green benefit from a 24 hour concierge, lavish lobby area, business suite and a gymnasium. Dean Ryle Street is just a short walk from the renowned local landmarks which include the Houses of Parliament, Westminster Abbey, Tate Britain Gallery and St Johns Smith Square Concert Halls offering a variety of classical musical performances. The local transport links of Victoria Station are nearby providing mainline UK services including the Gatwick Express as well as the underground services of Victoria, Pimlico, St James Park and Westminster. The area has an abundance of amenities in the immediate area and following on from the extensive regeneration of Victoria street a selection of many new restaurants to compliment existing. Distinguished hotels like The Wellington, The Goring, St Ermins' are all within very close proximity.

- 1 Bedroom Apartment
- 6th Floor With Lift
- 629 Square Feet (58.4 Sq.M)
- Reception Room
- Separate Modern Integrated Kitchen
- Modern Bathroom
- Balcony
- 24 Hour Concierge Service, Business Suite & Residents Gymnasium
- Moments from the River Thames & Houses of Parliament
- Within Walking Distance to St James` Park & Westminster Tube Links