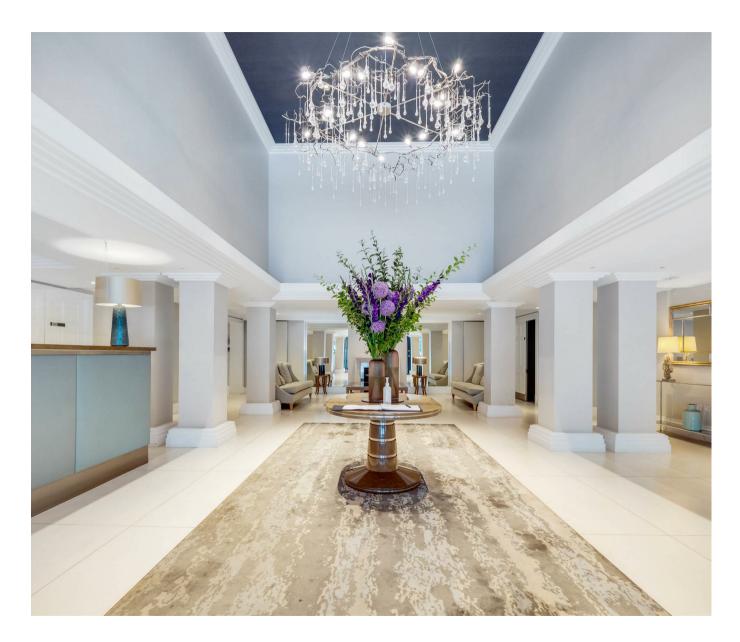

## £745,000 Leasehold - Share of Freehold

We are delighted to offer this bright and spacious 1 bedroom apartment located in this popular development close to the banks of the River Thames. The property is located on the 6th floor with lift access and the accommodation offers superb high ceilings throughout and comprises of a separate kitchen with integrated appliances, reception room with floor to ceiling windows providing access to a private balcony, wellproportioned double bedroom with built-in wardrobe, a modern bathroom and ample storage throughout. Residents of Westminster Green benefit from a 24 hour concierge, lavish lobby area, business suite and a gymnasium. Dean Ryle Street is just a short walk from the renowned local landmarks which include the Houses of Parliament, Westminster Abbey, Tate Britain Gallery and St Johns Smith Square Concert Halls offering a variety of classical musical performances. The local transport links of Victoria Station are nearby providing mainline UK services including the Gatwick Express as well as the underground services of Victoria, Pimlico, St James Park and Westminster. The area has an abundance of amenities in the immediate area and following on from the extensive regeneration of Victoria street a selection of many new restaurants to compliment existing. Distinguished hotels like The Wellington, The Goring, St Ermins' are all within very close proximity.

- 1 Bedroom Apartment
- 6th Floor With Lift
- 629 Square Feet (58.4 Sq.M)
- Reception Room
- Separate Modern Integrated Kitchen
- Modern Bathroom
- Balcony
- 24 Hour Concierge Service, Business Suite & Residents Gymnasium
- Moments from the River Thames & Houses of Parliament
- Within Walking Distance to St James` Park & Westminster Tube Links