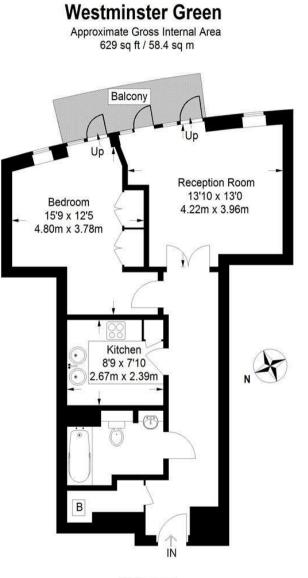

- 1 Bedroom Apartment
- 6th Floor With Lift
- 629 Square Feet (58.4 Sq.M)
- Reception Room
- Separate Modern Integrated Kitchen
- Modern Bathroom
- Balcony
- 24 Hour Concierge Service, Business Suite & Residents Gymnasium
- Moments from the River Thames & Houses of Parliament
- Within Walking Distance to St James` Park & Westminster Tube Links