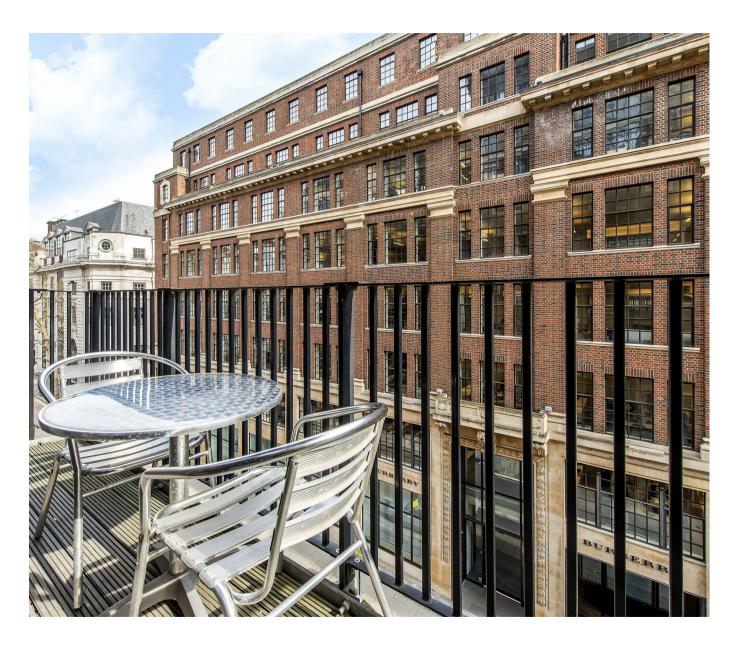

## £725,000 Leasehold - Share of Freehold

We are delighted to offer this bright and spacious 1 bedroom apartment located in this popular development close to the banks of the River Thames. The property is located on the 4th floor with lift access and the accommodation offers superb high ceilings throughout and comprises of a separate kitchen with integrated appliances, reception room with floor to ceiling windows providing access to a private balcony, wellproportioned double bedroom with built-in wardrobe, a modern bathroom and ample storage throughout. Residents of Westminster Green benefit from a 24 hour concierge, lavish lobby area, business suite and a gymnasium. Dean Ryle Street is just a short walk from the renowned local landmarks which include the Houses of Parliament, Westminster Abbey, Tate Britain Gallery and St Johns Smith Square Concert Halls offering a variety of classical musical performances. The local transport links of Victoria Station are nearby providing mainline UK services including the Gatwick Express as well as the underground services of Victoria, Pimlico, St James Park and Westminster. The area has an abundance of amenities in the immediate area and following on from the extensive regeneration of Victoria street a selection of many new restaurants to compliment existing. Distinguished hotels like The Wellington, The Goring, St Ermins' are all within very close proximity.

- · 1 Bedroom Apartment
- · 4th Floor With Lift
- · 629 Square Feet (58.4 Sq.M)
- · Reception Room
- · Separate Modern Integrated Kitchen
- · Modern Bathroom
- · Balcony
- 24 Hour Concierge Service, Business Suite & Residents Gymnasium
- Moments from the River Thames & Houses of Parliament
- Within Walking Distance to St James` Park & Westminster Tube Links