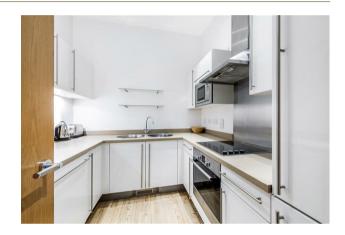

## £725,000 Leasehold - Share of Freehold

We are delighted to offer this bright and spacious 1 bedroom apartment located in this popular development close to the banks of the River Thames. The property is located on the 4th floor with lift access and the accommodation offers superb high ceilings throughout and comprises of a separate kitchen with integrated appliances, reception room with floor to ceiling windows providing access to a private balcony, wellproportioned double bedroom with built-in wardrobe, a modern bathroom and ample storage throughout. Residents of Westminster Green benefit from a 24 hour concierge, lavish lobby area, business suite and a gymnasium. Dean Ryle Street is just a short walk from the renowned local landmarks which include the Houses of Parliament, Westminster Abbey, Tate Britain Gallery and St Johns Smith Square Concert Halls offering a variety of classical musical performances. The local transport links of Victoria Station are nearby providing mainline UK services including the Gatwick Express as well as the underground services of Victoria, Pimlico, St James Park and Westminster. The area has an abundance of amenities in the immediate area and following on from the extensive regeneration of Victoria street a selection of many new restaurants to compliment existing. Distinguished hotels like The Wellington, The Goring, St Ermins' are all within very close proximity.

- · 1 Bedroom Apartment
- · 4th Floor With Lift
- · 629 Square Feet (58.4 Sq.M)
- · Reception Room
- · Separate Modern Integrated Kitchen
- · Modern Bathroom
- · Balcony
- 24 Hour Concierge Service, Business Suite & Residents Gymnasium
- Moments from the River Thames & Houses of Parliament
- Within Walking Distance to St James` Park & Westminster Tube Links