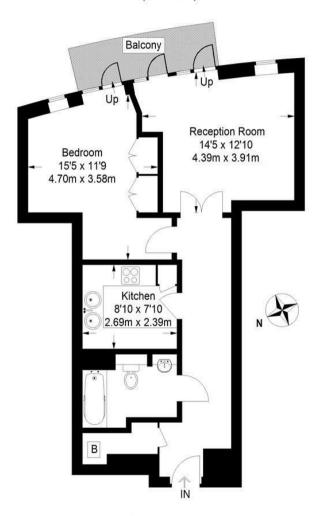

### Westminster Green

Approximate Gross Internal Area 629 sq ft / 58.4 sq m

#### Fourth Floor

Not to scale, for guidance only and must not be relied upon as a statement of fact.

All measurements and areas are approximate only and have been prepared in accordance with the current edition of the RICS Code of Measuring Practice.