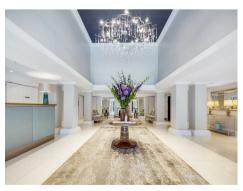

## £725,000 Leasehold - Share of Freehold

We are delighted to offer this bright and spacious 1 bedroom apartment located in this popular development close to the banks of the River Thames. The property is located on the 4th floor with lift access and the accommodation offers superb high ceilings throughout and comprises of a separate kitchen with integrated appliances, reception room with floor to ceiling windows providing access to a private balcony, wellproportioned double bedroom with built-in wardrobe, a modern bathroom and ample storage throughout. Residents of Westminster Green benefit from a 24 hour concierge, lavish lobby area, business suite and a gymnasium. Dean Ryle Street is just a short walk from the renowned local landmarks which include the Houses of Parliament, Westminster Abbey, Tate Britain Gallery and St Johns Smith Square Concert Halls offering a variety of classical musical performances. The local transport links of Victoria Station are nearby providing mainline UK services including the Gatwick Express as well as the underground services of Victoria, Pimlico, St James Park and Westminster. The area has an abundance of amenities in the immediate area and following on from the extensive regeneration of Victoria street a selection of many new restaurants to compliment existing. Distinguished hotels like The Wellington, The Goring, St Ermins' are all within very close proximity.

- · 1 Bedroom Apartment
- · 4th Floor With Lift
- · 629 Square Feet (58.4 Sq.M)
- · Reception Room
- · Separate Modern Integrated Kitchen
- · Modern Bathroom
- · Balcony
- 24 Hour Concierge Service, Business Suite & Residents Gymnasium
- Moments from the River Thames & Houses of Parliament
- Within Walking Distance to St James` Park & Westminster Tube Links