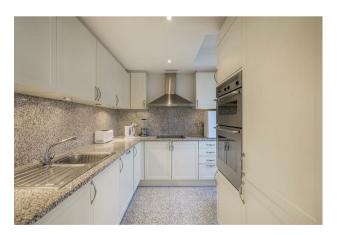

### £2,000,000 Leasehold

A substantial top floor apartment (with lift) of approx.1741sq.ft (161.7sq.m) in a prestigious development in the heart of Westminster. This well presented property boasts 3 double bedrooms all with en-suite bathrooms and fitted wardrobes, there is a spacious reception room with a dining area and an impressive bay window accessing a full width wrap around balcony and offering panoramic views of the London skyline. Additionally there is a separate integrated kitchen, guest cloakroom and wood flooring. St Johns Building has a 24 hour concierge service, you will have secure valet parking and the use of a smart leisure suite with gymnasium, wave pool, sauna and treatment rooms. The development is located at the junction with Marsham Street and Horseferry Road and is therefore within very easy reach of the River Thames, Houses of Parliament and a whole host of other iconic landmarks. There are many amenities on the door step including new restaurants, Jamie Olivers Italian, Iberica, Browns, La Tasca, Zizzi, Wagamama to name but a few. There is also a brand new All Bar One pub and a Curzon Cinema. Transport links are excellent with St James' Park, Pimlico, Westminster and Victoria all within walking distance.