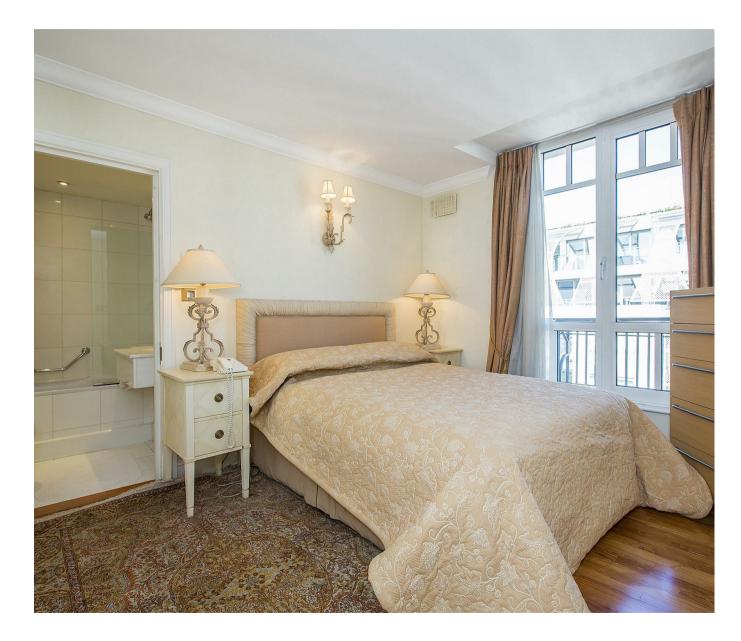

### £2,000,000 Leasehold

A substantial top floor apartment (with lift) of approx.1741sq.ft (161.7sq.m) in a prestigious development in the heart of Westminster. This well presented property boasts 3 double bedrooms all with en-suite bathrooms and fitted wardrobes, there is a spacious reception room with a dining area and an impressive bay window accessing a full width wrap around balcony and offering panoramic views of the London skyline. Additionally there is a separate integrated kitchen, guest cloakroom and wood flooring. St Johns Building has a 24 hour concierge service, you will have secure valet parking and the use of a smart leisure suite with gymnasium, wave pool, sauna and treatment rooms. The development is located at the junction with Marsham Street and Horseferry Road and is therefore within very easy reach of the River Thames, Houses of Parliament and a whole host of other iconic landmarks. There are many amenities on the door step including new restaurants, Jamie Olivers Italian, Iberica, Browns, La Tasca, Zizzi, Wagamama to name but a few. There is also a brand new All Bar One pub and a Curzon Cinema. Transport links are excellent with St James' Park, Pimlico, Westminster and Victoria all within walking distance.

Long Leasehold: 973 Years Remaining From June 1998 Service Charge: £20,000 Per Annum Ground Rent: £500 Per Annum Council Tax Band H (London Borough of Westminster) EPC C (74)

- 3 Bedroom Apartment
- 1741 Square Feet (161 Sq.M)
- Impressive Bay-Fronted Reception & Dining Room
- Separate Integrated Kitchen
- Far Reaching Views of the London Skyline
- 24 Hour Concierge
- Residents Leisure Suite with Gym
- $\cdot$  Sold With Vacant Possession
- Secure Valet Parking
- Close Too Selection of Amenities Local Amenities