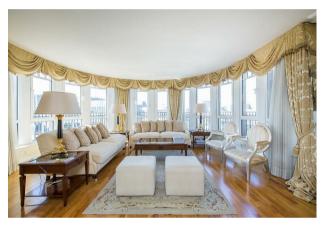

### £2,000,000 Leasehold

A substantial top floor apartment (with lift) of approx.1741sq.ft (161.7sq.m) in a prestigious development in the heart of Westminster. This well presented property boasts 3 double bedrooms all with en-suite bathrooms and fitted wardrobes, there is a spacious reception room with a dining area and an impressive bay window accessing a full width wrap around balcony and offering panoramic views of the London skyline. Additionally there is a separate integrated kitchen, guest cloakroom and wood flooring. St Johns Building has a 24 hour concierge service, you will have secure valet parking and the use of a smart leisure suite with gymnasium, wave pool, sauna and treatment rooms. The development is located at the junction with Marsham Street and Horseferry Road and is therefore within very easy reach of the River Thames, Houses of Parliament and a whole host of other iconic landmarks. There are many amenities on the door step including new restaurants, Jamie Olivers Italian, Iberica, Browns, La Tasca, Zizzi, Wagamama to name but a few. There is also a brand new All Bar One pub and a Curzon Cinema. Transport links are excellent with St James' Park, Pimlico, Westminster and Victoria all within walking distance.