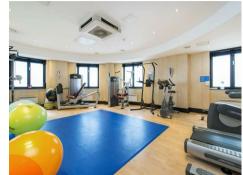

### £2,000,000 Leasehold

A substantial top floor apartment (with lift) of approx.1741sq.ft (161.7sq.m) in a prestigious development in the heart of Westminster. This well presented property boasts 3 double bedrooms all with en-suite bathrooms and fitted wardrobes, there is a spacious reception room with a dining area and an impressive bay window accessing a full width wrap around balcony and offering panoramic views of the London skyline. Additionally there is a separate integrated kitchen, guest cloakroom and wood flooring. St Johns Building has a 24 hour concierge service, you will have secure valet parking and the use of a smart leisure suite with gymnasium, wave pool, sauna and treatment rooms. The development is located at the junction with Marsham Street and Horseferry Road and is therefore within very easy reach of the River Thames, Houses of Parliament and a whole host of other iconic landmarks. There are many amenities on the door step including new restaurants, Jamie Olivers Italian, Iberica, Browns, La Tasca, Zizzi, Wagamama to name but a few. There is also a brand new All Bar One pub and a Curzon Cinema. Transport links are excellent with St James' Park, Pimlico, Westminster and Victoria all within walking distance.

Long Leasehold: 973 Years Remaining From June 1998 Service Charge: £20,000 Per Annum Ground Rent: £500 Per Annum Council Tax Band H (London Borough of Westminster) EPC C (74)

- 3 Bedroom Apartment
- 1741 Square Feet (161 Sq.M)
- Impressive Bay-Fronted Reception & Dining Room
- Separate Integrated Kitchen
- Far Reaching Views of the London Skyline
- 24 Hour Concierge
- Residents Leisure Suite with Gym
- $\cdot$  Sold With Vacant Possession
- Secure Valet Parking
- Close Too Selection of Amenities Local Amenities