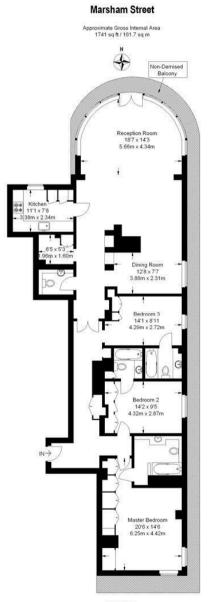

### £2,000,000 Leasehold

A substantial top floor apartment (with lift) of approx.1741sq.ft (161.7sq.m) in a prestigious development in the heart of Westminster. This well presented property boasts 3 double bedrooms all with en-suite bathrooms and fitted wardrobes, there is a spacious reception room with a dining area and an impressive bay window accessing a full width wrap around balcony and offering panoramic views of the London skyline. Additionally there is a separate integrated kitchen, guest cloakroom and wood flooring. St Johns Building has a 24 hour concierge service, you will have secure valet parking and the use of a smart leisure suite with gymnasium, wave pool, sauna and treatment rooms. The development is located at the junction with Marsham Street and Horseferry Road and is therefore within very easy reach of the River Thames, Houses of Parliament and a whole host of other iconic landmarks. There are many amenities on the door step including new restaurants, Jamie Olivers Italian, Iberica, Browns, La Tasca, Zizzi, Wagamama to name but a few. There is also a brand new All Bar One pub and a Curzon Cinema. Transport links are excellent with St James' Park, Pimlico, Westminster and Victoria all within walking distance.

Long Leasehold: 973 Years Remaining From June 1998 Service Charge: £20,000 Per Annum Ground Rent: £500 Per Annum Council Tax Band H (London Borough of Westminster) EPC C (74)

- 3 Bedroom Apartment
- 1741 Square Feet (161 Sq.M)
- Impressive Bay-Fronted Reception & Dining Room
- Separate Integrated Kitchen
- Far Reaching Views of the London Skyline
- 24 Hour Concierge
- Residents Leisure Suite with Gym
- $\cdot$  Sold With Vacant Possession
- Secure Valet Parking
- Close Too Selection of Amenities Local Amenities