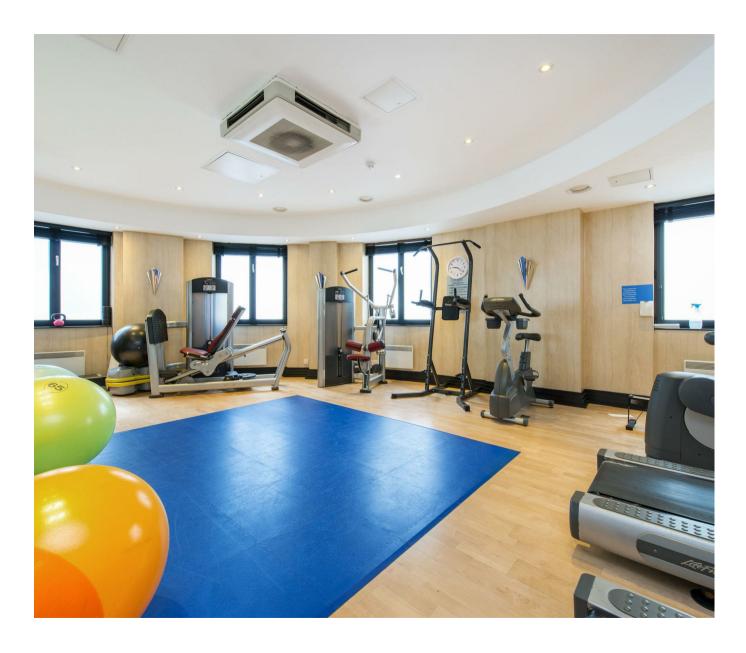

### £2,200,000 Leasehold

A substantial top floor apartment (with lift) of approx.1741sq.ft (161.7sq.m) in a prestigious development in the heart of Westminster. This well presented property boasts 3 double bedrooms all with en-suite bathrooms and fitted wardrobes, there is a spacious reception room with a dining area and an impressive bay window accessing a full width wrap around balcony and offering panoramic views of the London skyline. Additionally there is a separate integrated kitchen, guest cloakroom and wood flooring. St Johns Building has a 24 hour concierge service, you will have secure valet parking and the use of a smart leisure suite with gymnasium, wave pool, sauna and treatment rooms. The development is located at the junction with Marsham Street and Horseferry Road and is therefore within very easy reach of the River Thames, Houses of Parliament and a whole host of other iconic landmarks. There are many amenities on the door step including new restaurants, Jamie Olivers Italian, Iberica, Browns, La Tasca, Zizzi, Wagamama to name but a few. There is also a brand new All Bar One pub and a Curzon Cinema. Transport links are excellent with St James' Park, Pimlico, Westminster and Victoria all within walking distance.

Long Leasehold: 973 Years Remaining From June 1998 Service Charge: £20,000 Per Annum Ground Rent: £500 Per Annum Council Tax Band H (London Borough of Westminster) EPC C (74)

- · 3 Bedroom Apartment
- 1741 Square Feet (161 Sq.M)
- Impressive Bay-Fronted Reception & Dining Room
- · Separate Integrated Kitchen
- · Far Reaching Views of the London Skyline
- · 24 Hour Concierge
- · Residents Leisure Suite with Gym
- · Sold With Vacant Possession
- · Secure Valet Parking
- Close Too Selection of Amenities Local Amenities