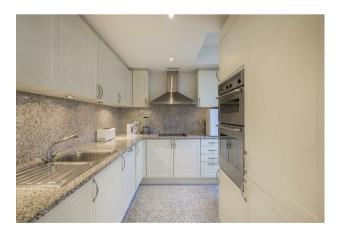

### £2,200,000 Leasehold

A substantial top floor apartment (with lift) of approx.1741sq.ft (161.7sq.m) in a prestigious development in the heart of Westminster. This well presented property boasts 3 double bedrooms all with en-suite bathrooms and fitted wardrobes, there is a spacious reception room with a dining area and an impressive bay window accessing a full width wrap around balcony and offering panoramic views of the London skyline. Additionally there is a separate integrated kitchen, guest cloakroom and wood flooring. St Johns Building has a 24 hour concierge service, you will have secure valet parking and the use of a smart leisure suite with gymnasium, wave pool, sauna and treatment rooms. The development is located at the junction with Marsham Street and Horseferry Road and is therefore within very easy reach of the River Thames, Houses of Parliament and a whole host of other iconic landmarks. There are many amenities on the door step including new restaurants, Jamie Olivers Italian, Iberica, Browns, La Tasca, Zizzi, Wagamama to name but a few. There is also a brand new All Bar One pub and a Curzon Cinema. Transport links are excellent with St James' Park, Pimlico, Westminster and Victoria all within walking distance.