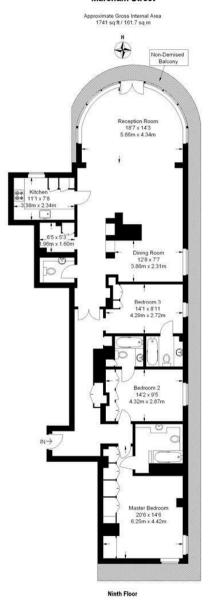

### £2,200,000 Leasehold

A substantial top floor apartment (with lift) of approx.1741sq.ft (161.7sq.m) in a prestigious development in the heart of Westminster. This well presented property boasts 3 double bedrooms all with en-suite bathrooms and fitted wardrobes, there is a spacious reception room with a dining area and an impressive bay window accessing a full width wrap around balcony and offering panoramic views of the London skyline. Additionally there is a separate integrated kitchen, guest cloakroom and wood flooring. St Johns Building has a 24 hour concierge service, you will have secure valet parking and the use of a smart leisure suite with gymnasium, wave pool, sauna and treatment rooms. The development is located at the junction with Marsham Street and Horseferry Road and is therefore within very easy reach of the River Thames, Houses of Parliament and a whole host of other iconic landmarks. There are many amenities on the door step including new restaurants, Jamie Olivers Italian, Iberica, Browns, La Tasca, Zizzi, Wagamama to name but a few. There is also a brand new All Bar One pub and a Curzon Cinema. Transport links are excellent with St James' Park, Pimlico, Westminster and Victoria all within walking distance.

Long Leasehold: 973 Years Remaining From June 1998 Service Charge: £20,000 Per Annum Ground Rent: £500 Per Annum Council Tax Band H (London Borough of Westminster) EPC C (74)

- · 3 Bedroom Apartment
- 1741 Square Feet (161 Sq.M)
- Impressive Bay-Fronted Reception & Dining Room
- · Separate Integrated Kitchen
- · Far Reaching Views of the London Skyline
- · 24 Hour Concierge
- · Residents Leisure Suite with Gym
- · Sold With Vacant Possession
- · Secure Valet Parking
- Close Too Selection of Amenities Local Amenities