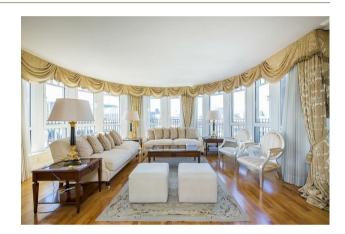

### £2,200,000 Leasehold

A substantial top floor apartment (with lift) of approx.1741sq.ft (161.7sq.m) in a prestigious development in the heart of Westminster. This well presented property boasts 3 double bedrooms all with en-suite bathrooms and fitted wardrobes, there is a spacious reception room with a dining area and an impressive bay window accessing a full width wrap around balcony and offering panoramic views of the London skyline. Additionally there is a separate integrated kitchen, guest cloakroom and wood flooring. St Johns Building has a 24 hour concierge service, you will have secure valet parking and the use of a smart leisure suite with gymnasium, wave pool, sauna and treatment rooms. The development is located at the junction with Marsham Street and Horseferry Road and is therefore within very easy reach of the River Thames, Houses of Parliament and a whole host of other iconic landmarks. There are many amenities on the door step including new restaurants, Jamie Olivers Italian, Iberica, Browns, La Tasca, Zizzi, Wagamama to name but a few. There is also a brand new All Bar One pub and a Curzon Cinema. Transport links are excellent with St James' Park, Pimlico, Westminster and Victoria all within walking distance.