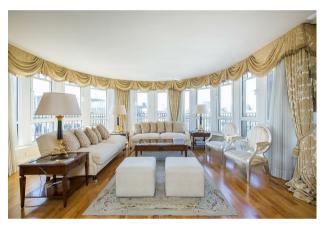

## £2,500,000 Leasehold

A substantial top floor apartment (with lift) of approx.1741sq.ft (161.7sq.m) in a prestigious development in the heart of Westminster. This well presented property boasts 3 double bedrooms all with en-suite bathrooms and fitted wardrobes, there is a spacious reception room with a dining area and an impressive bay window accessing a full width wrap around balcony and offering panoramic views of the London skyline. Additionally there is a separate integrated kitchen, guest cloakroom and wood flooring. St Johns Building has a 24 hour concierge service, you will have secure valet parking and the use of a smart leisure suite with gymnasium, wave pool, sauna and treatment rooms. The development is located at the junction with Marsham Street and Horseferry Road and is therefore within very easy reach of the River Thames, Houses of Parliament and a whole host of other iconic landmarks. There are many amenities on the door step including new restaurants, Jamie Olivers Italian, Iberica, Browns, La Tasca, Zizzi, Wagamama to name but a few. There is also a brand new All Bar One pub and a Curzon Cinema. Transport links are excellent with St James' Park, Pimlico, Westminster and Victoria all within walking distance.