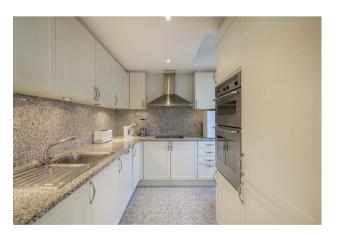

## £2,500,000 Leasehold

A substantial top floor apartment (with lift) of approx.1741sq.ft (161.7sq.m) in a prestigious development in the heart of Westminster. This well presented property boasts 3 double bedrooms all with en-suite bathrooms and fitted wardrobes, there is a spacious reception room with a dining area and an impressive bay window accessing a full width wrap around balcony and offering panoramic views of the London skyline. Additionally there is a separate integrated kitchen, guest cloakroom and wood flooring. St Johns Building has a 24 hour concierge service, you will have secure valet parking and the use of a smart leisure suite with gymnasium, wave pool, sauna and treatment rooms. The development is located at the junction with Marsham Street and Horseferry Road and is therefore within very easy reach of the River Thames, Houses of Parliament and a whole host of other iconic landmarks. There are many amenities on the door step including new restaurants, Jamie Olivers Italian, Iberica, Browns, La Tasca, Zizzi, Wagamama to name but a few. There is also a brand new All Bar One pub and a Curzon Cinema. Transport links are excellent with St James' Park, Pimlico, Westminster and Victoria all within walking distance.