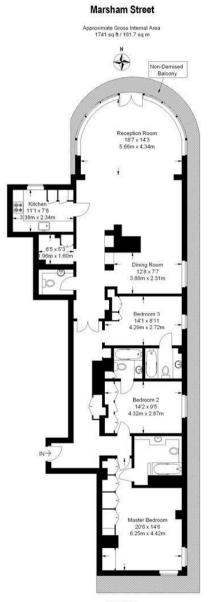

## £2,500,000 Leasehold

A substantial top floor apartment (with lift) of approx.1741sq.ft (161.7sq.m) in a prestigious development in the heart of Westminster. This well presented property boasts 3 double bedrooms all with en-suite bathrooms and fitted wardrobes, there is a spacious reception room with a dining area and an impressive bay window accessing a full width wrap around balcony and offering panoramic views of the London skyline. Additionally there is a separate integrated kitchen, guest cloakroom and wood flooring. St Johns Building has a 24 hour concierge service, you will have secure valet parking and the use of a smart leisure suite with gymnasium, wave pool, sauna and treatment rooms. The development is located at the junction with Marsham Street and Horseferry Road and is therefore within very easy reach of the River Thames, Houses of Parliament and a whole host of other iconic landmarks. There are many amenities on the door step including new restaurants, Jamie Olivers Italian, Iberica, Browns, La Tasca, Zizzi, Wagamama to name but a few. There is also a brand new All Bar One pub and a Curzon Cinema. Transport links are excellent with St James' Park, Pimlico, Westminster and Victoria all within walking distance.

Long Leasehold: 973 Years Remaining From June 1998 Service Charge: £20,000 Per Annum Ground Rent: £500 Per Annum Council Tax Band H (London Borough of Westminster) EPC C (74)

- 3 Bedroom Apartment
- 1741 Square Feet (161 Sq.M)
- Impressive Bay-Fronted Reception & Dining Room
- Separate Integrated Kitchen
- Far Reaching Views of the London Skyline
- 24 Hour Concierge
- Residents Leisure Suite with Gym
- $\cdot\,$  Sold With Vacant Possession
- Secure Valet Parking
- Close Too Selection of Amenities Local Amenities