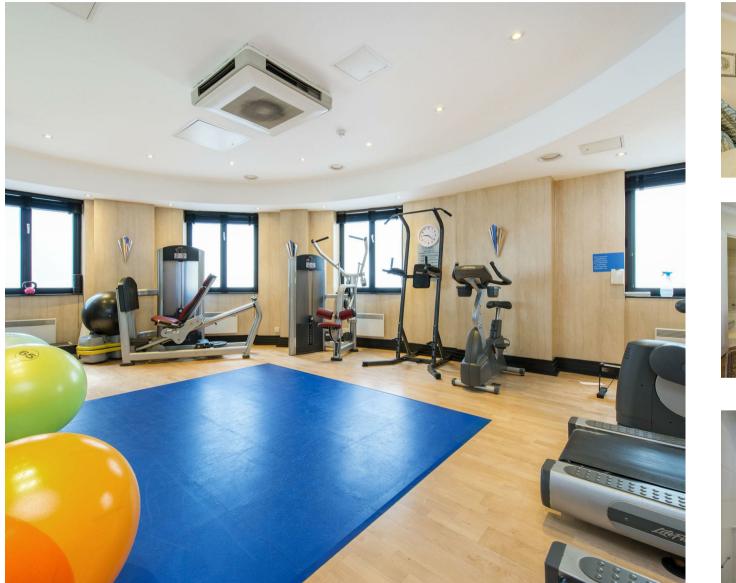

## £2,500,000 Leasehold

A substantial top floor apartment (with lift) of approx.1741sq.ft (161.7sq.m) in a prestigious development in the heart of Westminster. This well presented property boasts 3 double bedrooms all with en-suite bathrooms and fitted wardrobes, there is a spacious reception room with a dining area and an impressive bay window accessing a full width wrap around balcony and offering panoramic views of the London skyline. Additionally there is a separate integrated kitchen, guest cloakroom and wood flooring. St Johns Building has a 24 hour concierge service, you will have secure valet parking and the use of a smart leisure suite with gymnasium, wave pool, sauna and treatment rooms. The development is located at the junction with Marsham Street and Horseferry Road and is therefore within very easy reach of the River Thames, Houses of Parliament and a whole host of other iconic landmarks. There are many amenities on the door step including new restaurants, Jamie Olivers Italian, Iberica, Browns, La Tasca, Zizzi, Wagamama to name but a few. There is also a brand new All Bar One pub and a Curzon Cinema. Transport links are excellent with St James' Park, Pimlico, Westminster and Victoria all within walking distance.

Long Leasehold: 973 Years Remaining From June 1998 Service Charge: £20,000 Per Annum Ground Rent: £500 Per Annum Council Tax Band H (London Borough of Westminster) EPC C (74)

- 3 Bedroom Apartment
- 1741 Square Feet (161 Sq.M)
- Impressive Bay-Fronted Reception & Dining Room
- Separate Integrated Kitchen
- Far Reaching Views of the London Skyline
- 24 Hour Concierge
- Residents Leisure Suite with Gym
- $\cdot\,$  Sold With Vacant Possession
- Secure Valet Parking
- Close Too Selection of Amenities Local Amenities