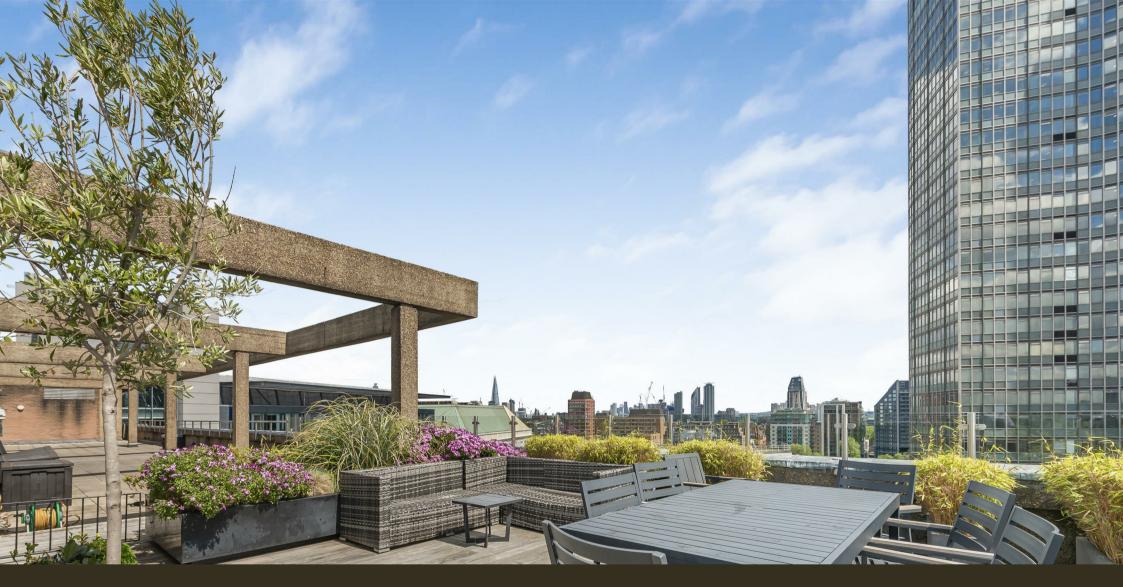

## £550,000 Leasehold - Share of Freehold

We are pleased to offer for sale this 2 bedroom apartment available for sale within the popular established development close to the River Thames and Houses of Parliament, Located on the 5th floor (with lift) the apartment offers an abundance of natural light. Accommodation comprises a bright and airy reception, fitted kitchen, two double bedrooms, a family bathroom and a separate WC. Heating and hot water are included within the service charge and additional benefits include 24 hour concierge, useful storage locker and a magnificent communal roof terrace with a 360° panoramic vista over the city skyline. John Islip Street offers as an abundance of amenities and restaurants such as Osteria dell'Angolo, The Cinnamon Club, Visconti of Westminster (Italian Fine Dining & Cocktail Bar), the Ivy Bar and Grill and Yaatra based in the Old Westminster Fire Station. You are just a short walk away from the Chelsea College of Arts and St Johns Smith Square Concert Halls offering a variety of classical musical performances. The local transport links of Victoria Station is nearby providing mainline UK services including the Gatwick Express as well as the underground services of Victoria, Pimlico, St James Park and Westminster.

Service Charges £15,500 Per Annum (including the cost of heating and hot water and sinking fund contribution) Council Tax Band E ( London Borough of Westminster) Share of Freehold EPC Rating: C (79)

- Two Bedroom Apartment
- 5th Floor (With Lift)
- Reception Room
- Separate Kitchen
- Bathroom
- Communal Heating And Hot Water Are Included
- 24 Hour Concierge & Communal Roof Terrace
- Moments From Local Shopping Facilities & Restaurants
- Close To Pimlico, St James' Park & Westminster Transport Services