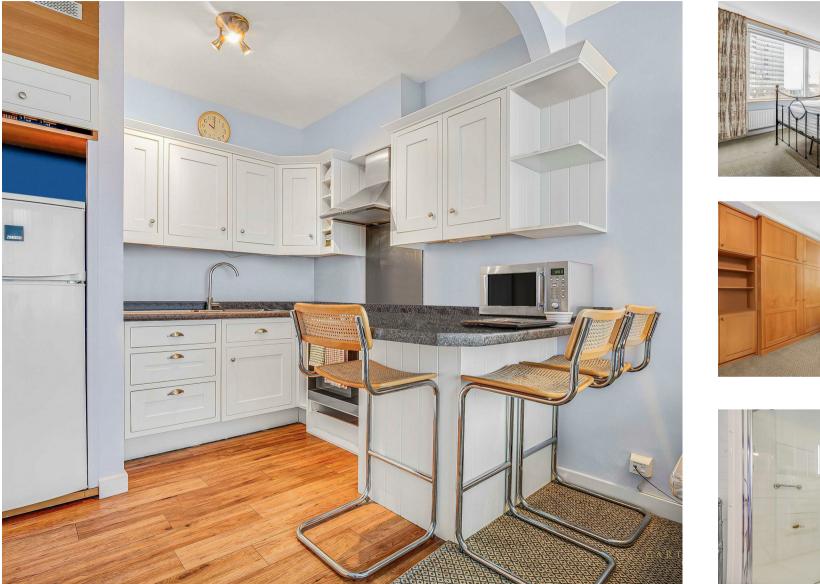

## £550,000 Leasehold - Share of Freehold

We are pleased to offer for sale this 2 bedroom apartment available for sale within the popular established development close to the River Thames and Houses of Parliament, Located on the 5th floor (with lift) the apartment offers an abundance of natural light. Accommodation comprises a bright and airy reception, fitted kitchen, two double bedrooms, a family bathroom and a separate WC. Heating and hot water are included within the service charge and additional benefits include 24 hour concierge, useful storage locker and a magnificent communal roof terrace with a 360° panoramic vista over the city skyline. John Islip Street offers as an abundance of amenities and restaurants such as Osteria dell'Angolo, The Cinnamon Club, Visconti of Westminster (Italian Fine Dining & Cocktail Bar), the Ivy Bar and Grill and Yaatra based in the Old Westminster Fire Station. You are just a short walk away from the Chelsea College of Arts and St Johns Smith Square Concert Halls offering a variety of classical musical performances. The local transport links of Victoria Station is nearby providing mainline UK services including the Gatwick Express as well as the underground services of Victoria, Pimlico, St James Park and Westminster.