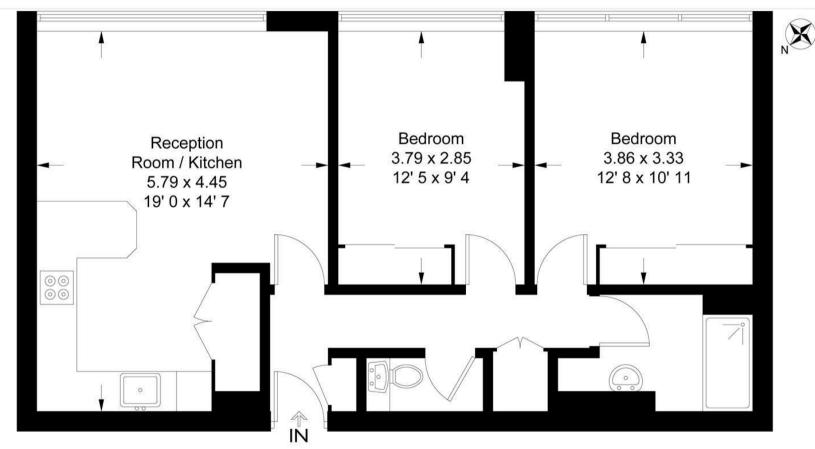

#### **Millbank Court**

GARTONJONES

Approximate Gross Internal Area = 677 sq ft / 62.9 sq m

#### **Fifth Floor**

This plan is not to scale and must be used as layout guidance only. All measurements and areas are approximate and should not be relied upon to provide accurate information. This plan must not be relied upon when making property valuations, design considerations or any other such relevant decisions. We accept no responsibility or liability (whether in contract, tort or otherwise) in relation to any loss whatsoever arising from or in connection with any use of this plan or the adequacy, accuracy or completeness of it or any information within it.