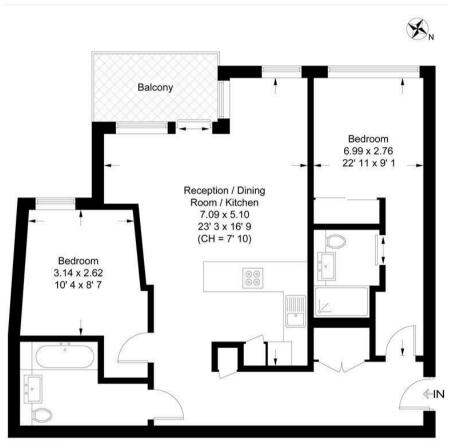

#### **Ashley House**

Approximate Gross Internal Area = 822 sq ft / 76.4 sq m

GARTON JONES

Fifth Floor

This plan is not to scale and must be used as layout guidance only. All measurements and areas are approximate and should not be relied upon to provide accurate information. This plan must not be relied upon when making property valuations, design considerations or any other such relevant decisions. We accept no responsibility or liability (whether in contract, tort or otherwise) in relation to any loss whatsoever arising from or in connection with any use of this plan or the adequacy, accuracy or completeness of it or any information within it.