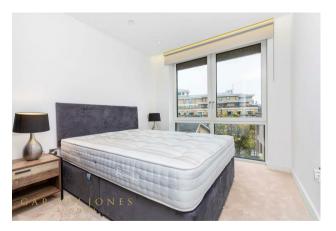

### £1,100 Per Week

A spacious 2 bedroom apartment available to let in this modern popular development within a stone's throw of the River Thames and Houses of Parliament. The living space comprises of an open plan reception room with full width floor to ceiling windows accessing a balcony, there is a smart kitchen with Siemens integrated appliances, 2 double bedrooms both with fitted wardrobes and the master benefitting from an en-suite bathroom, a further luxury bathroom suite and excellent storage including a utility cupboard, a further storage cupboard. Residents benefit from a 24 hour concierge service, a gym and also access to a roof garden with spectacular views of the London skyline and taking in iconic landmarks. Monck Street is just a short walk from the renowned local landmarks which include the Houses of Parliament, Westminster Abbey and the Tate Britain Gallery. The local transport links of Victoria Station are nearby providing mainline UK services including the Gatwick Express as well as the underground services of Victoria, Pimlico, St James Park and Westminster. The area has an abundance of amenities in the immediate area and following on from the extensive regeneration of Victoria street a selection of many new restaurants to compliment existing. Distinguished hotels like The Wellington, The Goring, St Ermins', The Westminster are all within very close. \*\*Please note that the Landlord will only consider payments in advance (not monthly payments) and the furniture may differ to that shown in the current photos.

Council Tax Band F (London Borough of Westminster) Minimum Term 12 months 6 Week Deposit EPC Rating: 88 (B)

- · 2 Bedroom Apartment
- 5th Floor (Lift)
- · Reception
- · Modern Open Plan Integrated Kitchen
- · 2 Luxury Bathrooms (En-Suite)
- · Winter Garden Balcony
- · 24 Hour Concierge
- · Residents Gym & Roof Garden with Spectacular Views
- · Moments from Local Amenities Including Shops & Restaurants