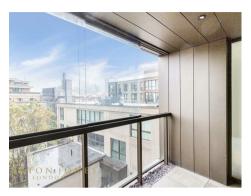

### £1,100 Per Week

A spacious 2 bedroom apartment available to let in this modern popular development within a stone's throw of the River Thames and Houses of Parliament. The living space comprises of an open plan reception room with full width floor to ceiling windows accessing a balcony, there is a smart kitchen with Siemens integrated appliances, 2 double bedrooms both with fitted wardrobes and the master benefitting from an en-suite bathroom, a further luxury bathroom suite and excellent storage including a utility cupboard, a further storage cupboard. Residents benefit from a 24 hour concierge service, a gym and also access to a roof garden with spectacular views of the London skyline and taking in iconic landmarks. Monck Street is just a short walk from the renowned local landmarks which include the Houses of Parliament, Westminster Abbey and the Tate Britain Gallery. The local transport links of Victoria Station are nearby providing mainline UK services including the Gatwick Express as well as the underground services of Victoria, Pimlico, St James Park and Westminster. The area has an abundance of amenities in the immediate area and following on from the extensive regeneration of Victoria street a selection of many new restaurants to compliment existing. Distinguished hotels like The Wellington, The Goring, St Ermins', The Westminster are all within very close. \*\*Please note that the Landlord will only consider payments in advance (not monthly payments) and the furniture may differ to that shown in the current photos.

Council Tax Band F (London Borough of Westminster) Minimum Term 12 months 6 Week Deposit EPC Rating: 88 (B)

- · 2 Bedroom Apartment
- 5th Floor (Lift)
- · Reception
- · Modern Open Plan Integrated Kitchen
- · 2 Luxury Bathrooms (En-Suite)
- · Winter Garden Balcony
- · 24 Hour Concierge
- · Residents Gym & Roof Garden with Spectacular Views
- · Moments from Local Amenities Including Shops & Restaurants