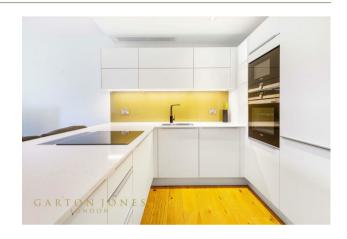

### £1,100 Per Week

A spacious 2 bedroom apartment available to let in this modern popular development within a stone's throw of the River Thames and Houses of Parliament. The living space comprises of an open plan reception room with full width floor to ceiling windows accessing a balcony, there is a smart kitchen with Siemens integrated appliances, 2 double bedrooms both with fitted wardrobes and the master benefitting from an en-suite bathroom, a further luxury bathroom suite and excellent storage including a utility cupboard, a further storage cupboard. Residents benefit from a 24 hour concierge service, a gym and also access to a roof garden with spectacular views of the London skyline and taking in iconic landmarks. Monck Street is just a short walk from the renowned local landmarks which include the Houses of Parliament, Westminster Abbey and the Tate Britain Gallery. The local transport links of Victoria Station are nearby providing mainline UK services including the Gatwick Express as well as the underground services of Victoria, Pimlico, St James Park and Westminster. The area has an abundance of amenities in the immediate area and following on from the extensive regeneration of Victoria street a selection of many new restaurants to compliment existing. Distinguished hotels like The Wellington, The Goring, St Ermins', The Westminster are all within very close. \*\*Please note that the Landlord will only consider payments in advance (not monthly payments) and the furniture may differ to that shown in the current photos.

Council Tax Band F (London Borough of Westminster) Minimum Term 12 months 6 Week Deposit EPC Rating: 88 (B)

- · 2 Bedroom Apartment
- 5th Floor (Lift)
- · Reception
- · Modern Open Plan Integrated Kitchen
- · 2 Luxury Bathrooms (En-Suite)
- · Winter Garden Balcony
- · 24 Hour Concierge
- · Residents Gym & Roof Garden with Spectacular Views
- · Moments from Local Amenities Including Shops & Restaurants