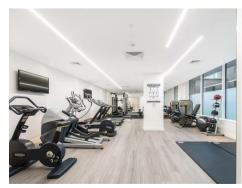

### £1,100 Per Week

A spacious 2 bedroom apartment available to let in this modern popular development within a stone's throw of the River Thames and Houses of Parliament. The living space comprises of an open plan reception room with full width floor to ceiling windows accessing a balcony, there is a smart kitchen with Siemens integrated appliances, 2 double bedrooms both with fitted wardrobes and the master benefitting from an en-suite bathroom, a further luxury bathroom suite and excellent storage including a utility cupboard, a further storage cupboard. Residents benefit from a 24 hour concierge service, a gym and also access to a roof garden with spectacular views of the London skyline and taking in iconic landmarks. Monck Street is just a short walk from the renowned local landmarks which include the Houses of Parliament, Westminster Abbey and the Tate Britain Gallery. The local transport links of Victoria Station are nearby providing mainline UK services including the Gatwick Express as well as the underground services of Victoria, Pimlico, St James Park and Westminster. The area has an abundance of amenities in the immediate area and following on from the extensive regeneration of Victoria street a selection of many new restaurants to compliment existing. Distinguished hotels like The Wellington, The Goring, St Ermins', The Westminster are all within very close. \*\*Please note that the Landlord will only consider payments in advance (not monthly payments) and the furniture may differ to that shown in the current photos.

Council Tax Band F (London Borough of Westminster) Minimum Term 12 months 6 Week Deposit EPC Rating: 88 (B)

- · 2 Bedroom Apartment
- 5th Floor (Lift)
- · Reception
- · Modern Open Plan Integrated Kitchen
- · 2 Luxury Bathrooms (En-Suite)
- · Winter Garden Balcony
- · 24 Hour Concierge
- · Residents Gym & Roof Garden with Spectacular Views
- · Moments from Local Amenities Including Shops & Restaurants