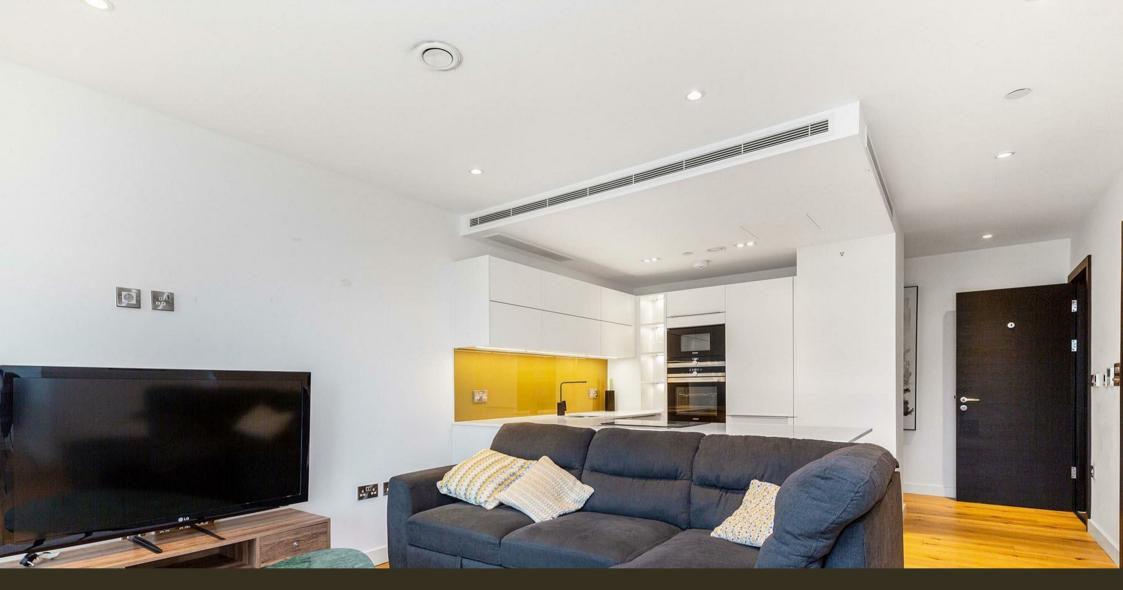

### £1,100 Per Week

A spacious 2 bedroom apartment available to let in this modern popular development within a stone's throw of the River Thames and Houses of Parliament. The living space comprises of an open plan reception room with full width floor to ceiling windows accessing a balcony, there is a smart kitchen with Siemens integrated appliances, 2 double bedrooms both with fitted wardrobes and the master benefitting from an en-suite bathroom, a further luxury bathroom suite and excellent storage including a utility cupboard, a further storage cupboard. Residents benefit from a 24 hour concierge service, a gym and also access to a roof garden with spectacular views of the London skyline and taking in iconic landmarks. Monck Street is just a short walk from the renowned local landmarks which include the Houses of Parliament, Westminster Abbey and the Tate Britain Gallery. The local transport links of Victoria Station are nearby providing mainline UK services including the Gatwick Express as well as the underground services of Victoria, Pimlico, St James Park and Westminster. The area has an abundance of amenities in the immediate area and following on from the extensive regeneration of Victoria street a selection of many new restaurants to compliment existing. Distinguished hotels like The Wellington, The Goring, St Ermins', The Westminster are all within very close. \*\*Please note that the Landlord will only consider payments in advance (not monthly payments) and the furniture may differ to that shown in the current photos.

Council Tax Band F (London Borough of Westminster) Minimum Term 12 months 6 Week Deposit EPC Rating: 88 (B)

- · 2 Bedroom Apartment
- 5th Floor (Lift)
- · Reception
- · Modern Open Plan Integrated Kitchen
- · 2 Luxury Bathrooms (En-Suite)
- · Winter Garden Balcony
- · 24 Hour Concierge
- · Residents Gym & Roof Garden with Spectacular Views
- · Moments from Local Amenities Including Shops & Restaurants