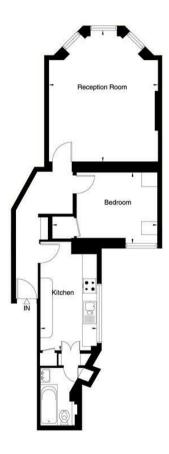

## GARTON JONES.COM

Gross internal area (approx.) 67 sq metres (717 Sq ft)

For identification only, Not to Scale

| G A | A R | T | 0 | N | J | O | N | E | S | • | C | $\bigcirc$ | M |
|-----|-----|---|---|---|---|---|---|---|---|---|---|------------|---|
|-----|-----|---|---|---|---|---|---|---|---|---|---|------------|---|