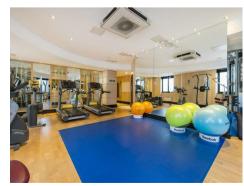

## £575 Per Week

This bright and well proportioned 1 bedroom apartment available to rent located on the 7th floor of this luxury development in the heart of Westminster. The property comprises of reception room, open plan modern integrated kitchen, shower room and double bedroom with ample fitted wardrobes. Residents of St Johns Building will benefit from a 24 hour concierge service, a leisure suite with gymnasium, plunge pool, sauna and beauty treatment rooms. Marsham Street is centrally located and is just a short distance away from Whitehall, The Houses of Parliament, Westminster Abbey and Buckingham Palace as well as the Tate Gallery and Chelsea College of Arts. The transport links of St James's Park, Westminster and Victoria which are all just a stones throw away as well a selection of bus services to The City and The West End. In the surrounding area there is a choice from a variety of amenities and a selection of many restaurants and cafes. Garton Jones are located next to the development and manage the property so are readily available for viewings.

 $\ensuremath{^{**}}$  Please note that some furniture may differ slightly

Minimum Term 12 months
Deposit 5 Weeks
Council Tax Band G (London Borough of Westminster)
EPC Rating: C (77)

- · 1 Bedroom Apartment
- · 7th Floor (Lift)
- · Open Plan Reception
- · Integrated Kitchen
- · Modern Shower Room
- · Available: 30th September 2024
- · Furnished
- Residents Leisure Suite Including Gymnasium, Jacuzzi, Sauna and Treatment Rooms
- Moments From The Houses of Parliament & River Thames
- St James' Park & Westminster Tube Links Within Walking Distance