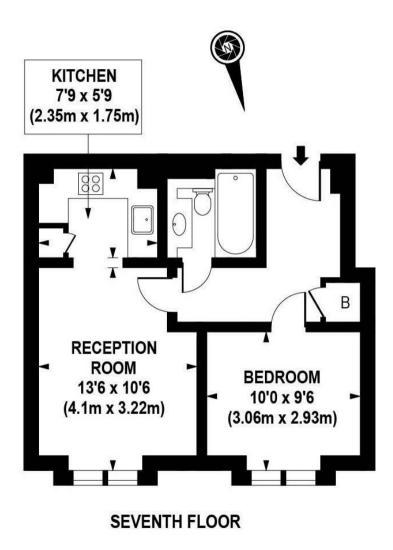

## £575 Per Week

This bright and well proportioned 1 bedroom apartment available to rent located on the 7th floor of this luxury development in the heart of Westminster. The property comprises of reception room, open plan modern integrated kitchen, shower room and double bedroom with ample fitted wardrobes. Residents of St Johns Building will benefit from a 24 hour concierge service, a leisure suite with gymnasium, plunge pool, sauna and beauty treatment rooms. Marsham Street is centrally located and is just a short distance away from Whitehall, The Houses of Parliament, Westminster Abbey and Buckingham Palace as well as the Tate Gallery and Chelsea College of Arts. The transport links of St James's Park, Westminster and Victoria which are all just a stones throw away as well a selection of bus services to The City and The West End. In the surrounding area there is a choice from a variety of amenities and a selection of many restaurants and cafes. Garton Jones are located next to the development and manage the property so are readily available for viewings.

APPROX. GROSS INTERNAL AREA 403 sq.ft / 37.49 sq.m