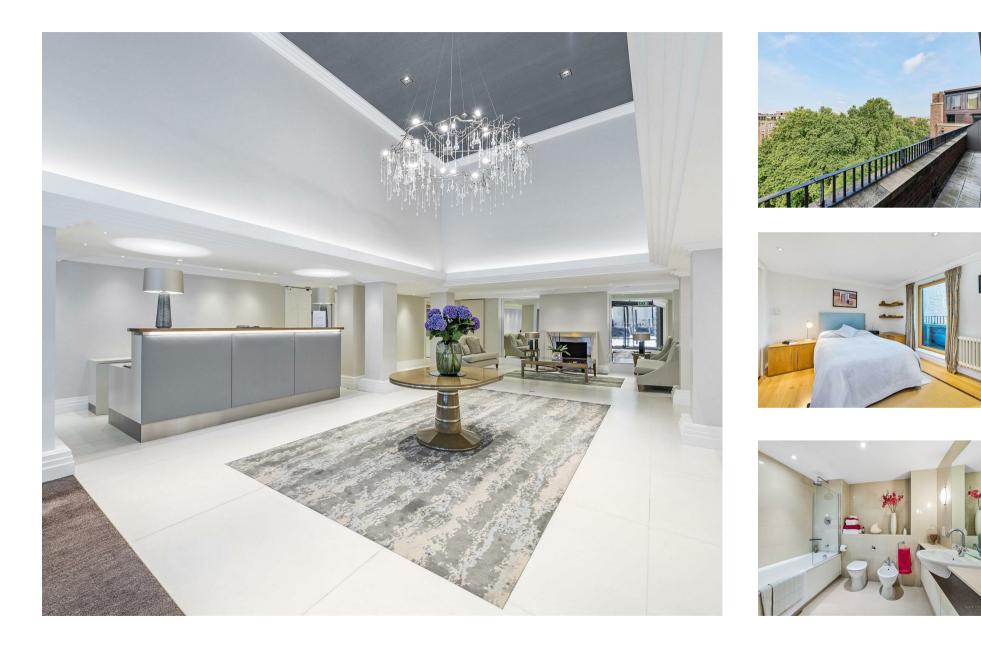

## £2,675,000 Leasehold - Share of Freehold

We are pleased to offer this off market opportunity for this beautifully presented penthouse apartment available for sale in this highly sought after development in the heart of Westminster. This duplex penthouse is split over 2 floors on the 9th and 10th floor and is sold with vacant possession. Upon entering the property the living space offers an impressive dual aspect reception and dining space with views onto the superb St Johns Gardens, there is a separate modern integrated kitchen, utility cupboard and further guest WC. There is an elegant staircase that leads you down to the master bedroom suite with ample fitted storage and a generous ensuite bathroom, there are two further double bedrooms both fitted storage and an additional en-suite bathroom. Air conditioning throughout which is not standard at Westminster Green, also includes underfloor heating. Further benefits include a secure underground parking spaces and bicycle storage area. Residents of Westminster Green benefit from a 24 hour concierge, lavish lobby area, business suite and a gymnasium. You will be within walking distance to the amenities of Horseferry Road and Victoria Street which include many shops, a Curzon Cinema and a host of new restaurants. The development is also located next door to the international headquarters of Burberry and the Westminster Hotel. The transport links of St James's Park, Westminster and Victoria are all within walking distance. Dean Ryle Street is convenient for access to many of the renowned local landmarks which include the Houses of Parliament, the River Thames and Westminster Abbey.

Service Charges: £10,300 Per Annum Long Leasehold: 982 Years Remaining with Share of Freehold Ground Rent Peppercorn Council Tax Band H (London Borough of Westminster) EPC Rating: D (64)

- Stunning 3 Bedroom Penthouse
- Duplex (10th & 9th Floor- with Lift)
- 1597 Square Feet (148.4 Sq. M)
- Reception Room
- Separate Modern Integrated Kitchen
- 3 Bathrooms (2 En-Suite) Separate WC
- Private Balcony
- 1 Secure Underground Parking Space
- 24 Hour Concierge, Residents Meeting Rooms & Gymnasium
- Walking Distance to St James` Park & Westminster Tube Links