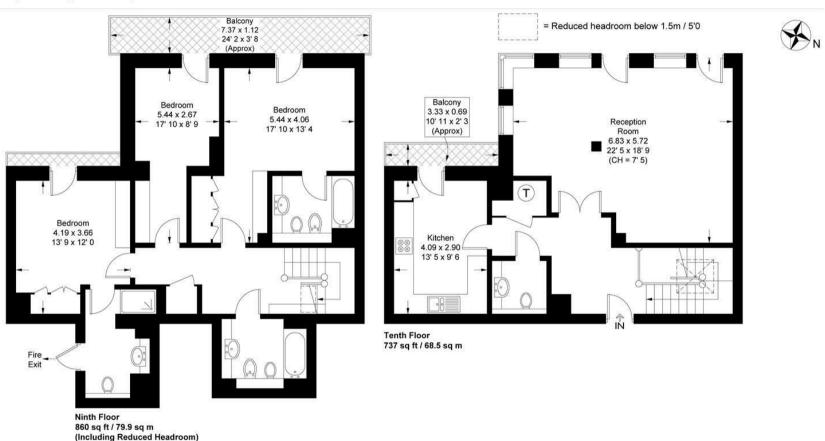

#### Westminster Green

Approximate Gross Internal Area = 1593 sq ft / 148 sq m (Excluding Reduced Headroom) Reduced Headroom = 4 sq ft / 0.4 sq m Total = 1597 sq ft / 148.4 sq m Balcony = 127 sq ft / 11.8 sq m

### GARTONJONES

This plan is not to scale and must be used as layout guidance only. All measurements and areas are approximate and should not be relied upon to provide accurate information. This plan must not be relied upon when making property valuations, design considerations or any other such relevant decisions. We accept no responsibility or liability (whether in contract, tort or otherwise) in relation to any loss whatsoever arising from or in connection with any use of this plan or the adequacy, accuracy or completeness of it or any information within it.