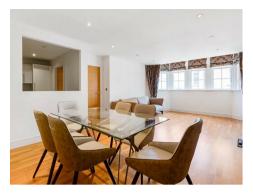

### £1,195,000 Leasehold

We are pleased to offer this spacious 3 bedroom apartment located on the 3rd floor of this secure development located in the heart of Westminster. The property measures at 1094 square feet (102 Sq.M) and the accommodation comprises of a modern integrated kitchen, reception room with bay window looking towards Tufton Street, there are 3 good size double bedrooms with the master benefitting from an en-suite bathroom, ample fitted wardrobes and storage throughout and a further guest bathroom. This property has 2 secure underground parking spaces. As a resident of Romney House you will also have use of the a well-equipped gymnasium and a secure underground bicycle area. Marsham Street is centrally located and is just a short distance away from Whitehall, The Houses of Parliament, Westminster Abbey and Buckingham Palace as well as the Tate Gallery and Chelsea College of Arts. The transport links of St James's Park, Westminster and Victoria which are all just a stone's throw away. In the surrounding area there is a choice from a variety of amenities and a selection of many restaurants and amenities. Garton Jones are readily available for viewings.

- · 3 Bedroom Apartment
- · 1094 Sq. Ft (102 Sq. M)
- · 3rd Floor (Lift)
- · Reception Room & Separate Integrated Kitchen
- · 2 Bathrooms (1 En-Suite)
- · 2 Secure Parking Spaces
- · 24 Hour Concierge, Residents Gym
- · Residents Gym
- · Close to Local Shops, Bars & Restaurants
- · Walking Distance to St James's Park, Westminster & Victoria Transport Links