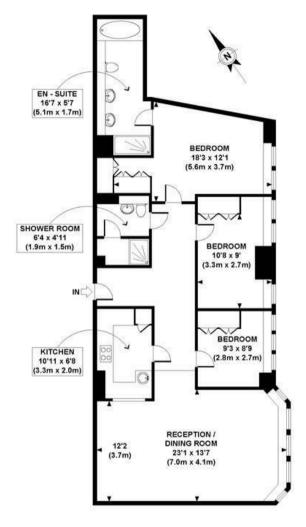

## GARTON JONES.COM

THIRD FLOOR GROSS INTERNAL FLOOR AREA 1094 SQ FT

APPROX. GROSS INTERNAL FLOOR AREA 1094 SQ FT / 102 SQ M SRGJW - 220609 Copyright photoplan.co.uk

Floorplans are for identification and guideline purposes only, not to scale.

Compliant with RICS code of measuring practice.