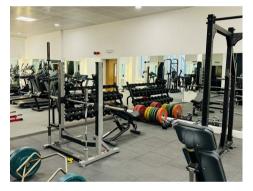

### £1,195,000 Leasehold

We are pleased to offer this spacious 3 bedroom apartment located on the 3rd floor of this secure development located in the heart of Westminster. The property measures at 1094 square feet (102 Sq.M) and the accommodation comprises of a modern integrated kitchen, reception room with bay window looking towards Tufton Street, there are 3 good size double bedrooms with the master benefitting from an en-suite bathroom, ample fitted wardrobes and storage throughout and a further guest bathroom. This property has 2 secure underground parking spaces. As a resident of Romney House you will also have use of the a well-equipped gymnasium and a secure underground bicycle area. Marsham Street is centrally located and is just a short distance away from Whitehall, The Houses of Parliament, Westminster Abbey and Buckingham Palace as well as the Tate Gallery and Chelsea College of Arts. The transport links of St James's Park, Westminster and Victoria which are all just a stone's throw away. In the surrounding area there is a choice from a variety of amenities and a selection of many restaurants and amenities. Garton Jones are readily available for viewings.

- · 3 Bedroom Apartment
- · 1094 Sq. Ft (102 Sq. M)
- · 3rd Floor (Lift)
- · Reception Room & Separate Integrated Kitchen
- · 2 Bathrooms (1 En-Suite)
- · 2 Secure Parking Spaces
- · 24 Hour Concierge, Residents Gym
- · Residents Gym
- · Close to Local Shops, Bars & Restaurants
- · Walking Distance to St James's Park, Westminster & Victoria Transport Links