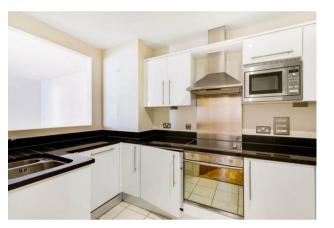

## £1,225,000 Leasehold

We are pleased to offer this spacious 3 bedroom apartment located on the 3rd floor of this secure development located in the heart of Westminster. The property measures at 1094 square feet (102 Sq.M) and the accommodation comprises of a modern integrated kitchen, reception room with bay window looking towards Tufton Street, there are 3 good size double bedrooms with the master benefitting from an en-suite bathroom, ample fitted wardrobes and storage throughout and a further guest bathroom. This property has 2 secure underground parking spaces. As a resident of Romney House you will also have use of the a well-equipped gymnasium and a secure underground bicycle area. Marsham Street is centrally located and is just a short distance away from Whitehall, The Houses of Parliament, Westminster Abbey and Buckingham Palace as well as the Tate Gallery and Chelsea College of Arts. The transport links of St James's Park, Westminster and Victoria which are all just a stone's throw away. In the surrounding area there is a choice from a variety of amenities and a selection of many restaurants and amenities. Garton Jones are readily available for viewings.

- 3 Bedroom Apartment
- 1094 Sq. Ft (102 Sq. M)
- 3rd Floor (Lift)
- Reception Room & Separate Integrated Kitchen
- 2 Bathrooms (1 En-Suite)
- 2 Secure Parking Spaces
- 24 Hour Concierge, Residents Gym
- Residents Gym
- $\cdot\,$  Close to Local Shops, Bars & Restaurants
- Walking Distance to St James's Park, Westminster & Victoria Transport Links