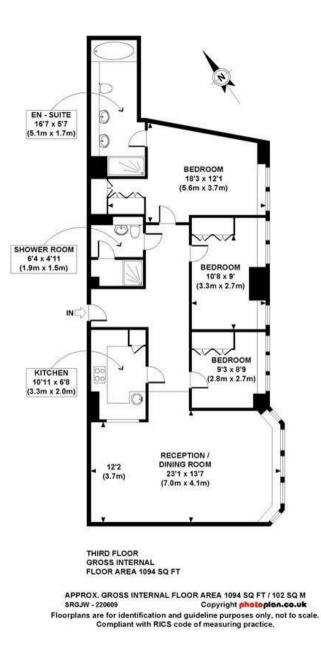

## £1,225,000 Leasehold

We are pleased to offer this spacious 3 bedroom apartment located on the 3rd floor of this secure development located in the heart of Westminster. The property measures at 1094 square feet (102 Sq.M) and the accommodation comprises of a modern integrated kitchen, reception room with bay window looking towards Tufton Street, there are 3 good size double bedrooms with the master benefitting from an en-suite bathroom, ample fitted wardrobes and storage throughout and a further guest bathroom. This property has 2 secure underground parking spaces. As a resident of Romney House you will also have use of the a well-equipped gymnasium and a secure underground bicycle area. Marsham Street is centrally located and is just a short distance away from Whitehall, The Houses of Parliament, Westminster Abbey and Buckingham Palace as well as the Tate Gallery and Chelsea College of Arts. The transport links of St James's Park, Westminster and Victoria which are all just a stone's throw away. In the surrounding area there is a choice from a variety of amenities and a selection of many restaurants and amenities. Garton Jones are readily available for viewings.

- 3 Bedroom Apartment
- 1094 Sq. Ft (102 Sq. M)
- 3rd Floor (Lift)
- Reception Room & Separate Integrated Kitchen
- 2 Bathrooms (1 En-Suite)
- 2 Secure Parking Spaces
- 24 Hour Concierge, Residents Gym
- Residents Gym
- $\cdot\,$  Close to Local Shops, Bars & Restaurants
- Walking Distance to St James's Park, Westminster & Victoria Transport Links