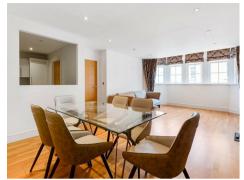

## £1,225,000 Leasehold

We are pleased to offer this spacious 3 bedroom apartment located on the 3rd floor of this secure development located in the heart of Westminster. The property measures at 1094 square feet (102 Sq.M) and the accommodation comprises of a modern integrated kitchen, reception room with bay window looking towards Tufton Street, there are 3 good size double bedrooms with the master benefitting from an en-suite bathroom, ample fitted wardrobes and storage throughout and a further guest bathroom. This property has 2 secure underground parking spaces. As a resident of Romney House you will also have use of the a well-equipped gymnasium and a secure underground bicycle area. Marsham Street is centrally located and is just a short distance away from Whitehall, The Houses of Parliament, Westminster Abbey and Buckingham Palace as well as the Tate Gallery and Chelsea College of Arts. The transport links of St James's Park, Westminster and Victoria which are all just a stone's throw away. In the surrounding area there is a choice from a variety of amenities and a selection of many restaurants and amenities. Garton Jones are readily available for viewings.

- 3 Bedroom Apartment
- 1094 Sq. Ft (102 Sq. M)
- 3rd Floor (Lift)
- Reception Room & Separate Integrated Kitchen
- 2 Bathrooms (1 En-Suite)
- 2 Secure Parking Spaces
- 24 Hour Concierge, Residents Gym
- Residents Gym
- $\cdot\,$  Close to Local Shops, Bars & Restaurants
- Walking Distance to St James's Park, Westminster & Victoria Transport Links