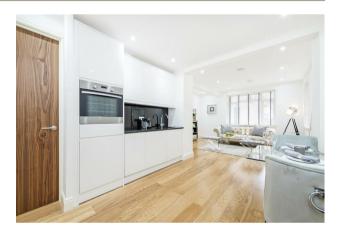

#### £750 Per Week

A bright and beautifully presented 2 double bedroom apartment to rent of approx. 711sq.ft (66.1sq.m) located in this sought after art deco building in the heart of Westminster close to the River Thames, Tate Gallery and Houses of Parliament. This furnished property further comprises of an open plan reception room with a smart fitted kitchen, 2 shower rooms (1 en-suite to master bedroom), wood flooring and good storage including wardrobes to both bedrooms. Marsham Court is a secure building with a 24 hour concierge and is located on Marsham Street which is extremely convenient for access to many of the renowned local landmarks which include Westminster Abbey, Tate Britain Gallery and the River Thames. There are an abundance of amenities and restaurants such as Osteria dell'Angolo, The Cinnamon Club, Visconti of Westminster (Italian Fine Dining & Cocktail Bar based onsite), the Ivy Bar and Grill and Yaatra based in the Old Westminster Fire Station. You are just a short walk away from the Chelsea College of Arts and St Johns Smith Square Concert Halls offering a variety of classical musical performances. The local transport links of Victoria Station is nearby providing mainline UK services including the Gatwick Express as well as the underground services of Victoria, Pimlico, St James Park and Westminster. The Garton Jones Westminster office is also located on Marsham Street so we are readily available for viewings.

\*\*Please note that the furniture may differ to that shown in the current photos

Deposit 5 Weeks Minimum Term 12 Months Council Tax Band F (London Borough of Westminster) EPC Rating: C (74)

- · 2 Bedroom Apartment
- · 711 Sq. ft (66.1 sq. m)
- · Dual Aspect Open Plan Reception Room
- · Integrated Kitchen
- · 2 Bathrooms (1 En-Suite)
- Furnished
- · Available: 4th September 2024
- · 24 Hour Concierge
- · Moments From Local Amenities
- Walking Distance to St James's Park, Westminster, Pimlico & Victoria Transport Services