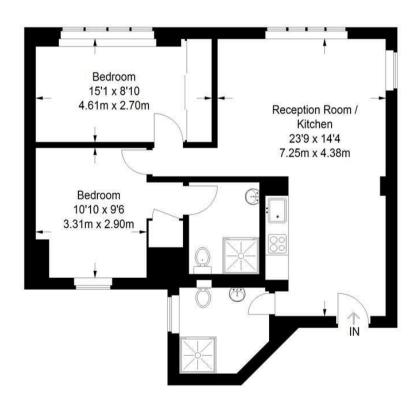

### **Marsham Court**

Approximate Gross Internal Area 711 sq ft / 66.1 sq m

**Ground Floor** 