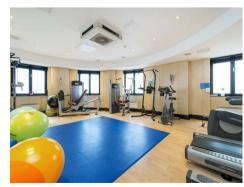

### £1,200 Per Week

We are pleased to offer this spacious 3 bedroom apartment located on the 9th floor of this sought after secure development in the heart of Westminster. All principle rooms have the desired aspect overlooking St John's Gardens and views towards of the Houses of Parliament. The internal living space comprises of a good size reception room, stylish open plan integrated kitchen, balcony, valet parking, a 24 hour porter and an excellent residents gymnasium with plunge pool, sauna and treatment rooms. Marsham Street is extremely convenient for access to many of the renowned local landmarks which include Westminster Abbey, Tate Britain Gallery and the River Thames. There are an abundance of amenities and restaurants such as Osteria dell'Angolo, The Cinnamon Club, Visconti of Westminster (Italian Fine Dining & Cocktail Bar), the Ivy Bar and Grill and Yaatra based in the Old Westminster Fire Station. You are just a short walk away from the Chelsea College of Arts and St Johns Smith Square Concert Halls offering a variety of classical musical performances. The local transport links of Victoria Station is nearby providing mainline UK services including the Gatwick Express as well as the underground services of Victoria, Pimlico, St James Park and Westminster.

\*\*Please note that the furniture may differ to that shown in the current photos

Deposit 6 Weeks Minimum Term 12 Months Council Tax Band H (London Borough of Westminster) EPC Rating C (81)

- · Fantastic 3 Bedroom Apartment
- · 9th Floor (Lift)
- · 1102 Square Feet (102 Sq. M)
- · Open Plan Modern Integrated Kitchen
- Reception Room With Stunning Views Onto St Johns Gardens
- · 2 Bathrooms (1 En Suite)
- · 24 Hour Concierge & Valet Parking
- · EWS1 Available
- · Residents Leisure Suite With Gymnasium, Wave Pool, Sauna And Treatment Rooms
- Close To Transport Links of St James Park, Victoria & Westminster